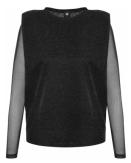

### Style name: Izzy Poncho knit

Style no: 6914-60

Quality: 49%Nylon 23%Polyester 13%Acrylic 5%Wool 5%Lurex 3%Mohair wool 2%Spandex

Type: Blouses Size: XS/S - XL/XXL Color: 968 Statue mix

Deliveries: Aug/Sept + 15 days

### Style name: Izzy Cardigan knit Style no: 6914-65

Quality: 49%Nylon 23%Polyester 13%Acrylic 5%Wool 5%Lurex 3%Mohair wool 2%Spandex

Type: Cardigans Size: XS - XXL Color: 968 Statue mix

Deliveries: Aug/Sept + 15 days

### NOTE

Shoulder fit will be adjustedButtons will be more matching