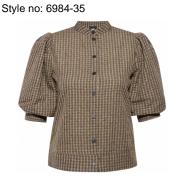

### Style name: Ini Vest Style no: 6911-33

Quality: 100% Cotton: Bi fabric 100% polyester

Type: Jackets Size: XS - XXL

Color: 432 Ocean Blue Deliveries: Aug/Sept + 15 days