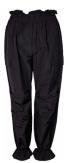

Style name: Cha Cha Jeans

Style no: 6376-10

Quality: 64% cotton, 33% polyester, 3% elastane

Type: Pants Size: 34 - 44 Color: 000 Black

Deliveries: Aug/Sept + 15 days, Jul/ Aug + 15 days