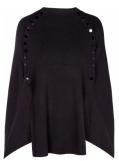

### Style name: Izzy Poncho knit

Style no: 6914-60

Quality: 49%Nylon 23%Polyester 13%Acrylic 5%Wool 5%Lurex 3%Mohair wool 2%Spandex

Type: Blouses Size: XS/S - XL/XXL Color: 968 Statue mix

Deliveries: Aug/Sept + 15 days

### Style name: Izzy Cardigan knit Style no: 6914-65

Quality: 49%Nylon 23%Polyester 13%Acrylic 5%Wool 5%Lurex 3%Mohair wool 2%Spandex

Type: Cardigans Size: XS - XXL Color: 968 Statue mix

Deliveries: Aug/Sept + 15 days

### NOTE

Shoulder fit will be adjustedButtons will be more matching