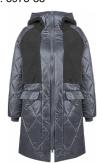

Style name: Cha Cha Jeans

Style no: 6376-10

Quality: 64% cotton, 33% polyester, 3% elastane

Type: Pants Size: 34 - 44 Color: 000 Black

Deliveries: Aug/Sept + 15 days, Jul/ Aug + 15 days