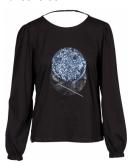

### Style name: Irit Blouse

Style no: 6912-50

Quality: 55% Viscose, 45% Polyamid

Type: Blouses Size: XS - XXL

Color: 495 Pirate Black mix Deliveries: Aug/Sept + 15 days