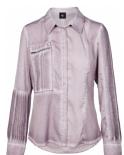

Style name: Cha Cha Jeans

Style no: 6376-10

Quality: 64% cotton, 33% polyester, 3% elastane

Type: Pants Size: 34 - 44 Color: 000 Black

Deliveries: Aug/Sept + 15 days, Jul/ Aug + 15 days