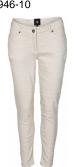

### **Style name: Lucca Irma Jeans** Style no: 6946-10

Quality: 97% cotton, 3% elastane

Type: Pants Size: 34 - 46 Color: 000 Black

Deliveries: Aug/Sept + 15 days

### **Style name: Lucca Irma Jeans** Style no: 6946-10

Quality: 97% cotton, 3% elastane

Type: Pants Size: 34 - 46 Color: 110 Creme

Deliveries: Jul/Aug + 15 days