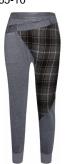

lyester

Type: Jackets Size: XS - XXL Color: 000 Black

Deliveries: Aug/Sept + 15 days

- Sample is size XS

- Rib will be added at sleeves as on 6963-35

## Style name: Iva Jacket long

Style no: 6963-35



Quality: 100% Nylon. Lining 100% Polyester

Type: Jackets Size: XS - XXL Color: 000 Black

Deliveries: Aug/Sept + 15 days

### Style name: Irene Jacket

Style no: 6964-30



Quality: 55%cotton/45%polyester+80%polyester/20%wool

Type: Jackets Size: XS - XXL Color: 000 Black mix

Deliveries: Aug/Sept + 15 days

### **NOTE**

- Sample is size XS

### Style name: Irene Coat

Style no: 6964-35



Type: Jackets Size: XS - XXL Color: 000 Black mix

Deliveries: Aug/Sept + 15 days

### NOTE

- Belt and fabric placement will be

adjusted

### Style name: Bahar Iniki Trousers

Style no: 6965-10



Quality: Quality: 60%Viscose 35%Nylon 55%cotton/45%polyester+80%polyester/20% 6Elastane Fabric2: 100%Cotton Rib: 90%Viscose 10%Elastane

Type: Pants Size: XS - XXL Color: 968 Statue mix Deliveries: Jul/Aug + 15 days

### Style name: Iniki Vest short

Style no: 6965-33



Quality: 60%Viscose 35%Nylon 5%Elastane Fabric2: 100%Cotton

Type: Jackets Size: XS - XXL Color: 968 Statue mix Deliveries: Jul/Aug + 15 days

## Style name: Iniki Vest long

Style no: 6965-35



Quality: 100% Cotton: Bi fabric 100%

polyester Type: Jackets Size: XS - XXL

Color: 968 Statue mix Deliveries: Jul/Aug + 15 days

## Style name: Iniki Shirt/Jacket

Style no: 6965-40



Quality: 100% cotton Type: Shirts Size: XS - XXL Color: 968 Statue mix

Deliveries: Jul/Aug + 15 days

- Sample is size M

### Style name: Inza