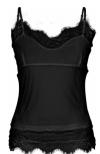

# Style name: Bow Top with lace

Style no: 55-51

Quality: 90% polyamide, 10% elastane

Type: Tops and T-shirts Size: XS - XXL

Color: 000 Black

Deliveries: Aug/Sept + 15 days,