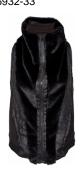

### Style name: Idil Vest Style no: 6932-33

Quality: 65% Nylon, 35% Viscose, Fabric2, 50% PU, 50% Polyester, Fabric3, 100% Polyester

Type: Vest Size: XS - XXL Color: 000 Black

**Style name: Iga Pullover knit** Style no: 6933-60