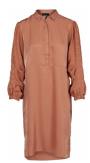

## Style name: Ito Shirt cold dyed

Style no: 6915-45

Quality: 60% Polyester, 40% Recycled polyester, Fabric2, 55% Polyester, 45% recycled polyester, fabric3, 90% recycled polyester, 10%

polyester Type: Shirts Size: XS - XXL

Color: 721 Lavender frost Deliveries: Aug/Sept + 15 days

Style name: Ito Blouse

Style no: 6915-52

Quality: 55% Polyester, 45% Recycled polyester Fabric2, 60% Polyester, 40% recycled polyester

Type: Blouses Size: XS - XXL Color: 110 Creme