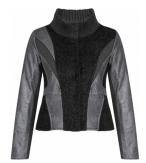

### Style name: Ibi Vest Style no: 6916-33

Quality: 70%Polyester 26%viscose 4%elastane

Type: Jackets Size: XS - XXL Color: 000 Black

Deliveries: Jul/Aug + 15 days

### NOTE

- Sample is size M