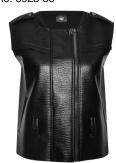

### Style name: Ibi Vest Style no: 6916-33

Quality: 70%Polyester 26%viscose 4%elastane

Type: Jackets Size: XS - XXL Color: 000 Black

Deliveries: Jul/Aug + 15 days

### NOTE

- Sample is size M