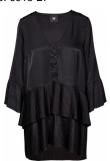

### Style name: Ilda Blouse wrap

Style no: 6920-50

Quality: 80% Viscose, 20% Nylon, Fabric 2, 100% Polyester

Type: Blouses Size: XS - XXL Color: 000 Black mix

Deliveries: Jul/Aug + 15 days

### Description

- Sleeves will be with rib