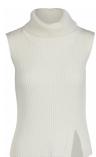

### Style name: Ivora Vest knit

Style no: 6969-65

Quality: 70% acrylic, 30% wool

Type: Blouses Size: XS - XXL Color: 110 Creme

Style name: Irina Poncho knit

Style no: 6970-65

Quality: 50% viscose, 28% polyester, 22% nylon