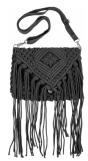

#### Style name: Irela Belt Bag crochet

Style no: 0916-82

Type: Accessories Size: XS/S - XL/XXL Color: 000 Black

Deliveries: Aug/Sept + 15 days, Jul/Aug + 15 days

#### Style name: Irela Belt Bag crochet

Style no: 0916-82

Type: Accessories Size: XS/S - XL/XXL Color: 968 Statue

Deliveries: Aug/Sept + 15 days, Jul/Aug + 15 days