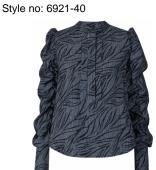

## Style name: Jupiter Inaja Trousers

Style no: 6921-10

Quality: 67%Viscose 27%Polyester 6%Elastane Fabric: 90%Viscose 10%Polyester

Type: Pants Size: 34 - 46

Color: 721 Lavender frost Mix Deliveries: Aug/Sept + 15 days

## Style name: Jupiter Inaja Trousers

Style no: 6921-10

Quality: 67%Viscose 27%Polyester 6%Elastane Fabric: 90%Viscose 10%Polyester

Type: Pants Size: 34 - 46

Color: 432 Ocean Blue mix Deliveries: Aug/Sept + 15 days