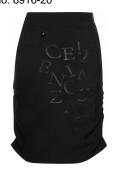

### Style name: Ibi Skirt Style no: 6916-20

Quality: 60%Viscose 35%Nylon 5%Elastane Fabric2: 70%Polyester

26%Viscose 4%Elastane

Type: Skirts Size: 34 - 46 Color: 000 Black

Deliveries: Jul/Aug + 15 days

#### NOTE

No elastic at side seamLength will be over knee