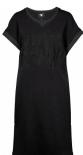

Style name: Cha Cha Jeans

Style no: 6376-10

Quality: 64% cotton, 33% polyester, 3% elastane

Type: Pants Size: 34 - 44 Color: 000 Black

Deliveries: Aug/Sept + 15 days, Jul/ Aug + 15 days