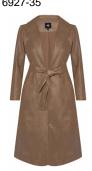

Deliveries: Jul/Aug + 15 days

Style name: Ily Blazer Style no: 6927-35

Quality: 50% polyamide, 40% polyester, 10% elasthan

Type: Jackets Size: XS - XXL Color: 000 Black

Deliveries: Jul/Aug + 15 days

Style name: Ily Blazer Style no: 6927-35

Quality: 50% polyamide, 40% polyester, 10% elasthan

Type: Jackets Size: XS - XXL Color: 220 Camel

Style name: Ily Shirt Style no: 6927-40

Quality: 50% polyamide, 40% polyester, 10% elasthan

Type: Shirts Size: XS/S - XL/XXL Color: 000 Black