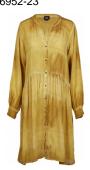

### Style name: Ino Dress Style no: 6952-23

Quality: 100% viscose Type: Dresses

Size: XS - XXL

Color: 575 Golden Harvest Deliveries: Jul/Aug + 15 days