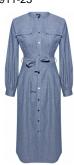

### Style name: Ini Dress Style no: 6911-23

Quality: 100% cotton Type: Dresses Size: XS - XXL Color: 432 Ocean Blue

Deliveries: Aug/Sept + 15 days

- Waist detail will be moved 1 cm