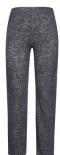

Style name: Cha Cha Jeans

Style no: 6376-10

Quality: 64% cotton, 33% polyester, 3% elastane

Type: Pants Size: 34 - 44 Color: 000 Black

Deliveries: Aug/Sept + 15 days, Jul/ Aug + 15 days