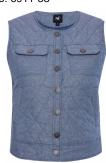

### Style name: Ini Vest Style no: 6911-33

Quality: 100% Cotton: Bi fabric 100% polyester

Type: Jackets Size: XS - XXL

Color: 432 Ocean Blue Deliveries: Aug/Sept + 15 days

### NOTE

- Pocket flaps will be stitched