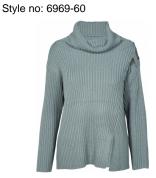

### Style name: Izzy Poncho knit

Style no: 6914-60

Quality: 49%Nylon 23%Polyester 13%Acrylic 5%Wool 5%Lurex 3%Mohair wool 2%Spandex

Type: Blouses Size: XS/S - XL/XXL Color: 968 Statue mix

Deliveries: Aug/Sept + 15 days