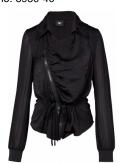

Style name: Cha Cha Jeans

Style no: 6376-10

Quality: 64% cotton, 33% polyester, 3% elastane

Type: Pants Size: 34 - 44 Color: 000 Black

Deliveries: Aug/Sept + 15 days, Jul/ Aug + 15 days