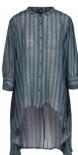

## Style name: Ito Tunic plissé

Style no: 6915-27

Quality: 60% Polyester, 40% Recycled, Fabric2, 55% Polyester, 45% Recycled

Type: Blouses Size: XS - XXL Color: 000 Black

Deliveries: Aug/Sept + 15 days