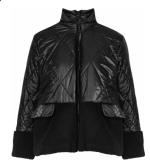

### Style name: Ini Vest Style no: 6911-33

Quality: 100% Cotton: Bi fabric 100% polyester

Type: Jackets Size: XS - XXL

Color: 432 Ocean Blue Deliveries: Aug/Sept + 15 days

### NOTE

- Pocket flaps will be stitched