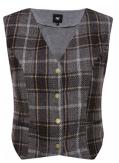

XS - XXL Color: 000 Black

Deliveries: Aug/Sept + 15 days

### Style name: Irene Jacket

Style no: 6964-30



Quality: 55%cotton/45%polyester+80%polyester/20%wool

Type: Jackets Size: XS - XXL Color: 000 Black mix

Deliveries: Aug/Sept + 15 days

### **NOTE**

- Sample is size XS

### Style name: Irene Coat

Style no: 6964-35



Type: Jackets Size: XS - XXL Color: 000 Black mix

Deliveries: Aug/Sept + 15 days

### NOTE

- Belt and fabric placement will be

adjusted

### Style name: Bahar Iniki Trousers

Style no: 6965-10



Quality: Quality: 60%Viscose 35%Nylon 55%cotton/45%polyester+80%polyester/20% 6Elastane Fabric2: 100%Cotton Rib: 90%Viscose 10%Elastane

Type: Pants Size: XS - XXL Color: 968 Statue mix Deliveries: Jul/Aug + 15 days

### Style name: Iniki Vest short

Style no: 6965-33



Quality: 60%Viscose 35%Nylon 5%Elastane Fabric2: 100%Cotton

Type: Jackets Size: XS - XXL Color: 968 Statue mix Deliveries: Jul/Aug + 15 days

## Style name: Iniki Vest long

Style no: 6965-35



Quality: 100% Cotton: Bi fabric 100%

polyester Type: Jackets Size: XS - XXL

Color: 968 Statue mix Deliveries: Jul/Aug + 15 days

## Style name: Iniki Shirt/Jacket

Style no: 6965-40



Quality: 100% cotton Type: Shirts Size: XS - XXL Color: 968 Statue mix

Deliveries: Jul/Aug + 15 days

- Sample is size M

### Style name: Inza Trousers

Style no: 6966-10



Quality: 82% Polyamid, 18% Elastane, Fabric 2, 60% Viscose, 35% Nylon, 5% Elastane

Type: Pants Size: XS - XXL Color: 000 Black

Deliveries: Aug/Sept + 15 days

### **NOTE**

- Sample is size M

### Style name: Inza Trousers baggy

Style no