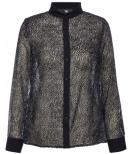

### Style name: Irit Blouse

Style no: 6912-50

Quality: 55% Viscose, 45% Polyamid

Type: Blouses Size: XS - XXL

Color: 495 Pirate Black mix Deliveries: Aug/Sept + 15 days