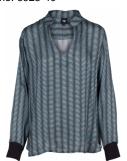

### Style name: Irit Blouse

Style no: 6912-50

Quality: 55% Viscose, 45% Polyamid

Type: Blouses Size: XS - XXL

Color: 495 Pirate Black mix Deliveries: Aug/Sept + 15 days