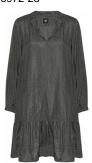

### Style name: Ini Dress Style no: 6911-23

Quality: 100% cotton Type: Dresses Size: XS - XXL Color: 432 Ocean Blue

Deliveries: Aug/Sept + 15 days

- Waist detail will be moved 1 cm