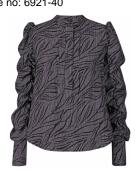

## Style name: Jupiter Inaja Trousers

Style no: 6921-10

Quality: 67%Viscose 27%Polyester 6%Elastane Fabric: 90%Viscose 10%Polyester

Type: Pants Size: 34 - 46

Color: 721 Lavender frost Mix Deliveries: Aug/Sept + 15 days

## Style name: Jupiter Inaja Trousers

Style no: 6921-10

Quality: 67%Viscose 27%Polyester 6%Elastane Fabric: 90%Viscose 10%Polyester

Type: Pants Size: 34 - 46

Color: 432 Ocean Blue mix Deliveries: Aug/Sept + 15 days