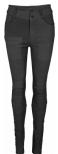

Style name: Cha Cha Jeans

Style no: 6376-10

Quality: 64% cotton, 33% polyester, 3% elastane

Type: Pants Size: 34 - 44 Color: 000 Black

Deliveries: Aug/Sept + 15 days, Jul/ Aug + 15 days