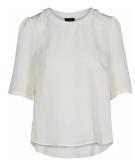

## Style name: Inessa Tee print

Style no: 6910-50

Quality: 95% viscose, 5% elastane

Type: Tops and T-shirts

Size: XS - XXL Color: 000 Black

Deliveries: Aug/Sept + 15 days

## Style name: Inessa Tee

Style no: 6910-52

Quality: 95% viscose, 5% elastane

Type: Tops and T-shirts

Size: XS - XXL Color: 000 Black

Deliveries: Aug/Sept + 15 days