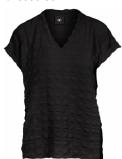

## Style name: Inessa Tee

Style no: 6910-52

Quality: 95% viscose, 5% elastane

Type: Tops and T-shirts

Size: XS - XXL Color: 000 Black

Deliveries: Aug/Sept + 15 days