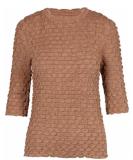

### Style name: Izzy Poncho knit

Style no: 6914-60

Quality: 49%Nylon 23%Polyester 13%Acrylic 5%Wool 5%Lurex 3%Mohair wool 2%Spandex

Type: Blouses Size: XS/S - XL/XXL Color: 968 Statue mix

Deliveries: Aug/Sept + 15 days