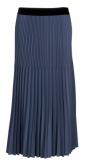

### Style name: Iria Skirt Style no: 6976-20

Quality: 95% polyester, 5% elesthane

Type: Skirts Size: XS - XXL

Color: 286 Mocca Mousse Deliveries: Jul/Aug + 15 days

### Style name: Iria Skirt Style no: 6976-20

Quality: 95% polyester, 5% elesthane

Type: Skirts Size: XS - XXL Color: 968 Statue

Style name: Iria Skirt Style no: 6976-20

Quality: 95% polyester, 5% elesthane

Type: Skirts Size: XS - XXL Color: 432 Ocean Blue Deliveries: Aug/Sept + 15 days

Style name: Iria Skirt Style no: 6976-20

Quality: 95% polyester, 5% elesthane

Type: Skirts Size: XS - XXL Color: 000 Black

Deliveries: Aug/Sept + 15 days