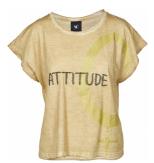

## Style name: Inessa Tee print

Style no: 6910-50

Quality: 95% viscose, 5% elastane

Type: Tops and T-shirts

Size: XS - XXL Color: 000 Black

Deliveries: Aug/Sept + 15 days