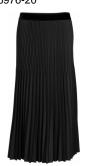

## Style name: Inis Skirt

Style no: 6931-20

Quality: 60% Polyester, 40% PU, Lining, 100% Polyester

Type: Skirts Size: XS - XXL Color: 000 Black

Deliveries: Aug/Sept + 15 days