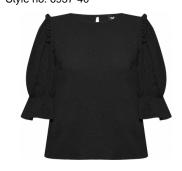

### Style name: Ine Top Style no: 6958-52

Quality: 97% Polyester, 3% Elastane, fabric 2, 100% Polyester, Rib, 95% Viscose, 5% Elastane

Type: Tops and T-shirts Size: XS - XXL

Color: 000 Black

Style name: Iola Top Style no: 6959-50