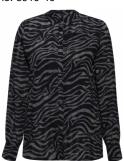

Style name: Cha Cha Jeans

Style no: 6376-10

Quality: 64% cotton, 33% polyester, 3% elastane

Type: Pants Size: 34 - 44 Color: 000 Black

Deliveries: Aug/Sept + 15 days, Jul/ Aug + 15 days