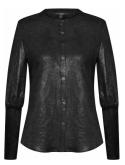

# Style name: Isalia Blouse

Style no: 6983-50

Quality: 90% Polyamide 10%Elestane

Type: Blouses Size: XS - XXL Color: 000 Black

Deliveries: Jul/Aug + 15 days

#### NOTE

- Sample is size XS