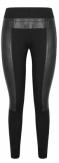

### Style name: Ini Dress Style no: 6911-23

Quality: 100% cotton Type: Dresses Size: XS - XXL Color: 432 Ocean Blue

Deliveries: Aug/Sept + 15 days

- Waist detail will be moved 1 cm

### Style name: Ini Vest Style no: 6911-33

Quality: 100% Cotton: Bi fabric 100% polyester

Type: Jackets Size: XS - XXL

Color: 432 Ocean Blue Deliveries: Aug/Sept + 15 days