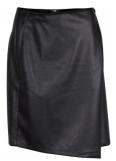

### Style name: Ibi Skirt Style no: 6916-20

Quality: 60%Viscose 35%Nylon 5%Elastane Fabric2: 70%Polyester

26%Viscose 4%Elastane

Type: Skirts Size: 34 - 46 Color: 000 Black

Deliveries: Jul/Aug + 15 days

#### NOTE

No elastic at side seamLength will be over knee