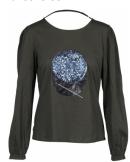

### Style name: Irit Blouse

Style no: 6912-50

Quality: 55% Viscose, 45% Polyamid

Type: Blouses Size: XS - XXL

Color: 495 Pirate Black mix Deliveries: Aug/Sept + 15 days