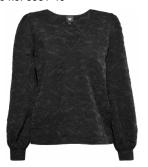

## Style name: Ilsa Pullover knit

Style no: 6939-60

Quality: 100% acrylic Type: Blouses Size: XS - XXL Color: 000 Black mix

Deliveries: Aug/Sept + 15 days

### NOTE

- Collar will be adjusted