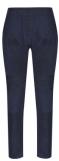

Style name: Cha Cha Jeans

Style no: 6376-10

Quality: 64% cotton, 33% polyester, 3% elastane

Type: Pants Size: 34 - 44 Color: 000 Black

Deliveries: Aug/Sept + 15 days, Jul/ Aug + 15 days