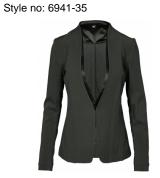

# Style name: Inka Blazer

Style no: 6941-35

Quality: 65% rayon, 30% nylon, 5% spandex

Type: Jackets Size: XS - XXL Color: 000 Black

Deliveries: Aug/Sept + 15 days,

Style name: Inka Blazer

Quality: 65% rayon, 30% nylon, 5% spandex

Type: Jackets Size: XS - XXL

Color: 495 Pirate Black Deliveries: Aug/Sept + 15 days, Jul/Aug + 15 days

Style name: Inka Blazer

Style no: 6941-35

Quality: 65% rayon, 30% nylon, 5% spandex

Type: Jackets Size: XS - XXL Color: 968 Statue

Deliveries: Aug/Sept + 15 days, Jul/Aug + 15 days

Style name: Inka Blazer

Style no: 6941-35

Quality: 65% rayon, 30% nylon, 5% spandex

Type: Jackets Size: XS - XXL

Color: 432 Ocean Blue

Deliveries: Aug/Sept + 15 days, Jul/Aug + 15 days