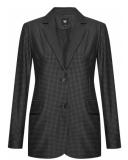

## Style name: Ini Blazer

Quality: 100% cotton Bi fabric:100% polyester

Type: Jackets Size: XS - XXL Color: 432 Ocean Blue

Deliveries: Aug/Sept + 15 days

- Sleeves will be wider

Style name: Irit Dress

Quality: 55% Viscose, 45% Polyamid