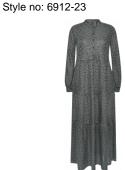

### Style name: Irit Blouse

Style no: 6912-50

Quality: 55% Viscose, 45% Polyamid

Type: Blouses Size: XS - XXL

Color: 495 Pirate Black mix Deliveries: Aug/Sept + 15 days