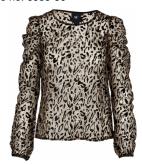

Style name: Cha Cha Jeans

Style no: 6376-10

Quality: 64% cotton, 33% polyester, 3% elastane

Type: Pants Size: 34 - 44 Color: 000 Black

Deliveries: Aug/Sept + 15 days, Jul/ Aug + 15 days