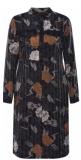

### Style name: Ini Dress Style no: 6911-23

Quality: 100% cotton Type: Dresses Size: XS - XXL Color: 432 Ocean Blue

Deliveries: Aug/Sept + 15 days

- Waist detail will be moved 1 cm