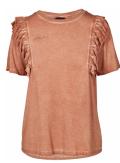

## Style name: Inessa Tee print

Style no: 6910-50

Quality: 95% viscose, 5% elastane

Type: Tops and T-shirts

Size: XS - XXL Color: 000 Black

Deliveries: Aug/Sept + 15 days

## Style name: Inessa Tee

Style no: 6910-52

Quality: 95% viscose, 5% elastane

Type: Tops and T-shirts

Size: XS - XXL Color: 000 Black

Deliveries: Aug/Sept + 15 days