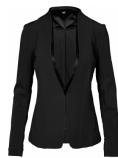

# Style name: Inka Blazer

Style no: 6941-35

Quality: 65% rayon, 30% nylon, 5% spandex

Type: Jackets Size: XS - XXL Color: 000 Black

Deliveries: Aug/Sept + 15 days,

Style name: Inka Blazer

Quality: 65% rayon, 30% nylon, 5% spandex

Type: Jackets Size: XS - XXL

Color: 495 Pirate Black Deliveries: Aug/Sept + 15 days, Jul/Aug + 15 days

Style name: Inka Blazer

Style no: 6941-35

Quality: 65% rayon, 30% nylon, 5% spandex

Type: Jackets Size: XS - XXL Color: 968 Statue

Deliveries: Aug/Sept + 15 days, Jul/Aug + 15 days

Style name: Inka Blazer

Style no: 6941-35

Quality: 65% rayon, 30% nylon, 5% spandex

Type: Jackets Size: XS - XXL

Color: 432 Ocean Blue

Deliveries: Aug/Sept + 15 days, Jul/Aug + 15 days