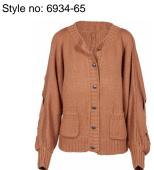

### Style name: Idil Vest Style no: 6932-33

Quality: 65% Nylon, 35% Viscose, Fabric2, 50% PU, 50% Polyester, Fabric3, 100% Polyester

Type: Vest Size: XS - XXL Color: 000 Black

**Style name: Iga Pullover knit** Style no: 6933-60

Quality: 80% nylon, 20% angora

Type: Blouses Size: XS - XXL Color: 968 Statue

Deliveries: Jul/Aug + 15 days

Style name: Iga Cardigan knit

Quality: 80% nylon, 20% angora

Type: Cardigans Size: XS - XXL Color: 968 Statue