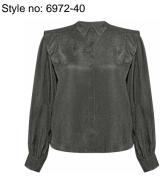

## Style name: Ilja Blouse chiffon

Quality: 50% viscose + 50% polyester, Bi-fabric: 100% viscose

Type: Blouses Size: XS - XXL

Color: 575 Golden Harvest mix Deliveries: Jul/Aug + 15 days

Style name: Ibbi Dress Style no: 6972-23