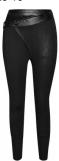

Style name: Cha Cha Jeans

Style no: 6376-10

Quality: 64% cotton, 33% polyester, 3% elastane

Type: Pants Size: 34 - 44 Color: 000 Black

Deliveries: Aug/Sept + 15 days, Jul/ Aug + 15 days