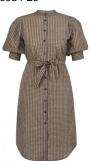

### Style name: Ini Dress Style no: 6911-23

Quality: 100% cotton Type: Dresses Size: XS - XXL Color: 432 Ocean Blue

Deliveries: Aug/Sept + 15 days

- Waist detail will be moved 1 cm