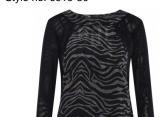

## Style name: Inessa Tee print

Style no: 6910-50

Quality: 95% viscose, 5% elastane

Type: Tops and T-shirts

Size: XS - XXL Color: 000 Black

Deliveries: Aug/Sept + 15 days

## Style name: Inessa Tee

Style no: 6910-52

Quality: 95% viscose, 5% elastane

Type: Tops and T-shirts

Size: XS - XXL Color: 000 Black

Deliveries: Aug/Sept + 15 days