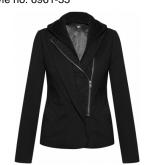

## Style name: Inez Blazer

Style no: 6917-35

Quality: 67%Viscose 27%Polyester 6%Elastane Lining: 100%Polyester

Type: Jackets Size: XS - XXL Color: 000 Black mix Deliveries: Jul/Aug + 15 days