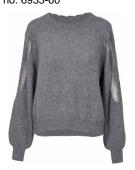

Quality: 80% nylon, 20% angora

Type: Blouses Size: XS - XXL Color: 968 Statue

Deliveries: Jul/Aug + 15 days

Style name: Iga Cardigan knit

Quality: 80% nylon, 20% angora

Type: Cardigans Size: XS - XXL Color: 968 Statue