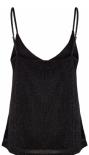

# Style name: Bow Top with lace

Style no: 55-51

Quality: 90% polyamide, 10% elastane

Type: Tops and T-shirts Size: XS - XXL

Color: 000 Black

Deliveries: Aug/Sept + 15 days,