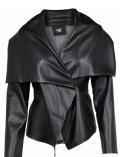

### Style name: Ibi Vest Style no: 6916-33

Quality: 70%Polyester 26%viscose 4%elastane

Type: Jackets Size: XS - XXL Color: 000 Black

Deliveries: Jul/Aug + 15 days

### NOTE

- Sample is size M