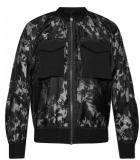

### Style name: Ini Vest Style no: 6911-33

Quality: 100% Cotton: Bi fabric 100% polyester

Type: Jackets Size: XS - XXL

Color: 432 Ocean Blue Deliveries: Aug/Sept + 15 days