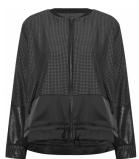

### Style name: Ini Vest Style no: 6911-33

Quality: 100% Cotton: Bi fabric 100% polyester

Type: Jackets Size: XS - XXL

Color: 432 Ocean Blue Deliveries: Aug/Sept + 15 days