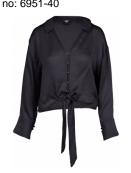

## Style name: Inna Shirt

Style no: 6951-40

Quality: 100% viscose

Type: Shirts Size: XS - XXL Color: 220 Camel

Deliveries: Jul/Aug + 15 days

### Style name: Inna Shirt Style no: 6951-40

Quality: 100% viscose Type: Shirts

Size: XS - XXL

Color: 995 Anthracite grey Deliveries: Jul/Aug + 15 days