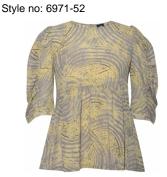

### Style name: Irja Top Style no: 6968-40

Quality: 100 % Polyester Type: Tops and T-shirts

Size: XS - XXL Color: 000 Black

Deliveries: Jul/Aug + 15 days

- Sample is size L

- Fit will be adjusted