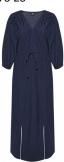

### Style name: Ilja Dress chiffon

Style no: 6971-24

Quality: 50% viscose, 50% polyester

Type: Dresses Size: XS - XXL

Color: 575 Golden Harvest mix Deliveries: Jul/Aug + 15 days

### **NOTE**

- Back length will be shorter