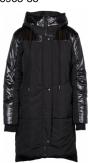

## Style name: Iren Jacket

Style no: 6940-35

Quality: 50% Polyamide, 40% Polyester, 10% Elastane Lining, 95% Polyester, 5% Elastane, Lining 2, 100% Viscose, rib, 90% Viscose,

10% Elastane Type: Jackets Size: XS - XXL Color: 968 Statue

Deliveries: Jul/Aug + 15 days