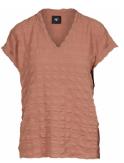

## Style name: Inessa Tee print

Style no: 6910-50

Quality: 95% viscose, 5% elastane

Type: Tops and T-shirts

Size: XS - XXL Color: 000 Black

Deliveries: Aug/Sept + 15 days