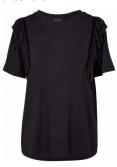

## Style name: Inessa Tee print

Style no: 6910-50

Quality: 95% viscose, 5% elastane

Type: Tops and T-shirts

Size: XS - XXL Color: 000 Black

Deliveries: Aug/Sept + 15 days

## Style name: Inessa Tee

Style no: 6910-52

Quality: 95% viscose, 5% elastane

Type: Tops and T-shirts

Size: XS - XXL Color: 000 Black

Deliveries: Aug/Sept + 15 days