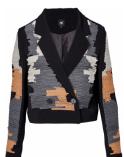

### Style name: Izzy Cardigan knit Style no: 6914-65

Quality: 49%Nylon 23%Polyester 13%Acrylic 5%Wool 5%Lurex 3%Mohair wool 2%Spandex

Type: Cardigans Size: XS - XXL Color: 968 Statue mix

Deliveries: Aug/Sept + 15 days