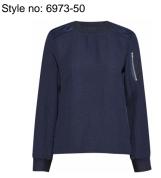

## Style name: Inie Dress

Style no: 6973-23

Quality: 79%Polyester 18%Viscose 3%Elastane

Type: Dresses Size: XS - XXL

Color: 480 Midnight Blue Deliveries: Aug/Sept + 15 days

### Style name: Inie Shirt Style no: 6973-40

Quality: 79%Polyester 18%Viscose 3%Elastane

Type: Shirts
Size: XS - XXL

Color: 480 Midnight Blue Deliveries: Aug/Sept + 15 days