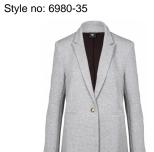

# Style name: Inoa Blazer

Quality: 80% cotton, 20% polyester

Type: Jackets Size: XS - XXL

Color: 968 Statue melange Deliveries: Jul/Aug + 15 days