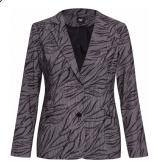

## Style name: Ini Blazer

Quality: 100% cotton Bi fabric:100% polyester

Type: Jackets Size: XS - XXL Color: 432 Ocean Blue

Deliveries: Aug/Sept + 15 days

- Sleeves will be wider

Style name: Irit Dress

Quality: 55% Viscose, 45% Polyamid