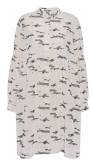

## Style name: Inessa Tee print

Style no: 6910-50

Quality: 95% viscose, 5% elastane

Type: Tops and T-shirts

Size: XS - XXL Color: 000 Black

Deliveries: Aug/Sept + 15 days