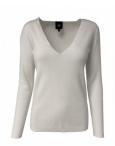

## Style name: Inessa Tee print

Style no: 6910-50

Quality: 95% viscose, 5% elastane

Type: Tops and T-shirts

Size: XS - XXL Color: 000 Black

Deliveries: Aug/Sept + 15 days

## Style name: Inessa Tee

Style no: 6910-52

Quality: 95% viscose, 5% elastane

Type: Tops and T-shirts

Size: XS - XXL Color: 000 Black

Deliveries: Aug/Sept + 15 days