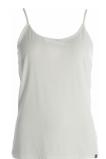

#### Style name: Run Top with straps

Style no: 55-52

Quality: 90% polyamide, 10%

elastane Type: Top Size: XS - XXL Color: 000 Black

Deliveries: Aug/Sept + 15 days, Jul/Aug + 15 days

## Style name: Run Top with straps

Style no: 55-52

Quality: 90% polyamide, 10% elastane

Type: Top Size: XS - XXL Color: 100 White

Deliveries: Aug/Sept + 15 days, Jul/Aug + 15 days

## Style name: Run Top with straps

Style no: 55-52

Quality: 90% polyamide, 10%

elastane Type: Top Size: XS - XXL Color: 110 Creme

Deliveries: Aug/Sept + 15 days, Jul/Aug + 15 days