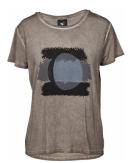

## Style name: Inessa Tee

Style no: 6910-52

Quality: 95% viscose, 5% elastane

Type: Tops and T-shirts

Size: XS - XXL Color: 000 Black

Deliveries: Aug/Sept + 15 days