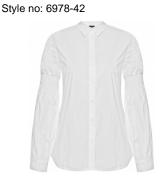

### Style name: Irja Top Style no: 6968-40

Quality: 100 % Polyester Type: Tops and T-shirts

Size: XS - XXL Color: 000 Black

Deliveries: Jul/Aug + 15 days

- Sample is size L

- Fit will be adjusted