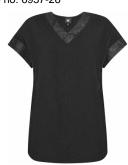

## Style name: Inessa Tee print

Style no: 6910-50

Quality: 95% viscose, 5% elastane

Type: Tops and T-shirts

Size: XS - XXL Color: 000 Black

Deliveries: Aug/Sept + 15 days