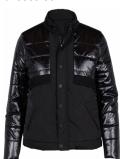

### Style name: Ibi Vest Style no: 6916-33

Quality: 70%Polyester 26%viscose 4%elastane

Type: Jackets Size: XS - XXL Color: 000 Black

Deliveries: Jul/Aug + 15 days

### NOTE

- Sample is size M