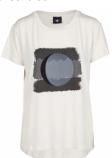

## Style name: Inessa Tee print

Style no: 6910-50

Quality: 95% viscose, 5% elastane

Type: Tops and T-shirts

Size: XS - XXL Color: 000 Black

Deliveries: Aug/Sept + 15 days