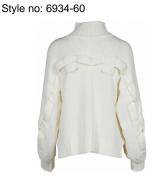

### Style name: Izzy Poncho knit

Style no: 6914-60

Quality: 49%Nylon 23%Polyester 13%Acrylic 5%Wool 5%Lurex 3%Mohair wool 2%Spandex

Type: Blouses Size: XS/S - XL/XXL Color: 968 Statue mix

Deliveries: Aug/Sept + 15 days