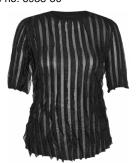

### Style name: Ine Tee Style no: 6958-50

Quality: 97% Polyester, 3% Elastane, F2 95% Viscose, 5% Elastane

Type: Tops and T-shirts Size: XS - XXL Color: 000 Black

Deliveries: Jul/Aug + 15 days

### NOTE

- Sample is size XS

- Neck will be more opened