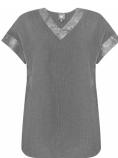

## Style name: Inessa Tee

Style no: 6910-52

Quality: 95% viscose, 5% elastane

Type: Tops and T-shirts

Size: XS - XXL Color: 000 Black

Deliveries: Aug/Sept + 15 days