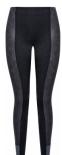

## Style name: Jet Illa Leggings

Style no: 6926-19

Quality: 60%Viscose 35%Nylon 5%Elastane Fabric2: 50%Polyamide 40%Polyester 10%Elastane Rib: 90%Viscose 10%Elastane

Type: Leggings Size: XS - XXL Color: 000 Black