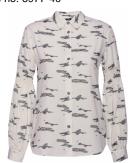

## Style name: Inessa Tee

Style no: 6910-52

Quality: 95% viscose, 5% elastane

Type: Tops and T-shirts

Size: XS - XXL Color: 000 Black

Deliveries: Aug/Sept + 15 days