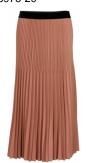

### Style name: Ibi Skirt Style no: 6916-20

Quality: 60%Viscose 35%Nylon 5%Elastane Fabric2: 70%Polyester

26%Viscose 4%Elastane

Type: Skirts Size: 34 - 46 Color: 000 Black

Deliveries: Jul/Aug + 15 days

#### NOTE

No elastic at side seamLength will be over knee