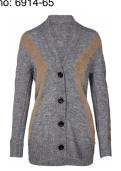

### Style name: Izzy Cardigan knit Style no: 6914-65

Quality: 49%Nylon 23%Polyester 13%Acrylic 5%Wool 5%Lurex 3%Mohair wool 2%Spandex

Type: Cardigans Size: XS - XXL Color: 968 Statue mix

Deliveries: Aug/Sept + 15 days

### NOTE

Shoulder fit will be adjustedButtons will be more matching