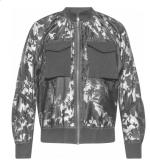

### Style name: Ini Vest Style no: 6911-33

Quality: 100% Cotton: Bi fabric 100% polyester

Type: Jackets Size: XS - XXL

Color: 432 Ocean Blue Deliveries: Aug/Sept + 15 days