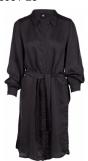

### Style name: Ini Dress Style no: 6911-23

Quality: 100% cotton Type: Dresses Size: XS - XXL Color: 432 Ocean Blue

Deliveries: Aug/Sept + 15 days

- Waist detail will be moved 1 cm