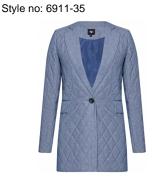

## Style name: Ini Blazer

Quality: 100% cotton Bi fabric:100% polyester

Type: Jackets Size: XS - XXL Color: 432 Ocean Blue

Deliveries: Aug/Sept + 15 days

- Sleeves will be wider

Style name: Irit Dress

Quality: 55% Viscose, 45% Polyamid