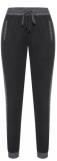

### Style name: Ine Top Style no: 6958-52

Quality: 97% Polyester, 3% Elastane, fabric 2, 100% Polyester, Rib, 95% Viscose, 5% Elastane

Type: Tops and T-shirts Size: XS - XXL

Color: 000 Black

Style name: Iola Top Style no: 6959-50

Quality: 100 % Polyester Type: Tops and T-shirts Size: XS - XXL Color: 220 Camel mix Deliveries: Jul/Aug + 15 days

Style name: Isabel Shirt

Quality: 53%COTTON 32%NYLON 15%ELASTANE Type: Shirts Size: XS - XXL Color: 110 Creme