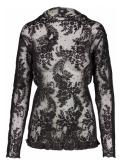

### Style name: Irit Blouse

Style no: 6912-50

Quality: 55% Viscose, 45% Polyamid

Type: Blouses Size: XS - XXL

Color: 495 Pirate Black mix Deliveries: Aug/Sept + 15 days