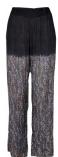

### Style name: Elina Ina Trousers

Style no: 6918-10

Quality: 100% viscose

Type: Pants Size: XS - XXL Color: 968 Statue mix Deliveries: Jul/Aug + 15 days

## Style name: Elina Ina Trousers

Style no: 6918-10

Quality: 100% viscose Type: Pants

Size: XS - XXL

Color: 286 Mocca Mousse mix Deliveries: Jul/Aug + 15 days

Style name: Ina Dress Style no: 6918-23

Quality: 100% viscose Type: Dresses Size: XS - XXL Color: 968 Statue mix