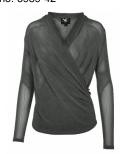

Style name: Ilse Blouse wrap lurex

Style no: 6989-42

Quality: 95% polyester, 5% spandex

Type: Blouses Size: XS - XXL Color: 000 Black

Deliveries: Aug/Sept + 15 days

Style name: Ilse Blouse wrap lurex Style no: 6989-42

Quality: 95% polyester, 5% spandex

Type: Blouses Size: XS - XXL Color: 495 Pirate Black Deliveries: Aug/Sept + 15 days

Style name: Ilse Top lurex

Style no: 6989-46

Quality: 100% viscose Type: Tops and T-shirts Size: