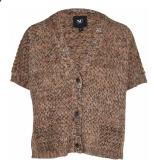

### Style name: Izzy Cardigan knit Style no: 6914-65

Quality: 49%Nylon 23%Polyester 13%Acrylic 5%Wool 5%Lurex 3%Mohair wool 2%Spandex

Type: Cardigans Size: XS - XXL Color: 968 Statue mix

Deliveries: Aug/Sept + 15 days

### NOTE

Shoulder fit will be adjustedButtons will be more matching