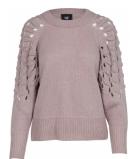

### Style name: Izzy Cardigan knit Style no: 6914-65

Quality: 49%Nylon 23%Polyester 13%Acrylic 5%Wool 5%Lurex 3%Mohair wool 2%Spandex

Type: Cardigans Size: XS - XXL Color: 968 Statue mix

Deliveries: Aug/Sept + 15 days

### NOTE

Shoulder fit will be adjustedButtons will be more matching