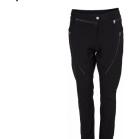

Style name: Cha Cha Jeans

Style no: 6376-10

Quality: 64% cotton, 33% polyester, 3% elastane

Type: Pants Size: 34 - 44 Color: 000 Black

Deliveries: Aug/Sept + 15 days, Jul/ Aug + 15 days