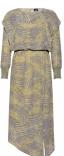

### Style name: Ilja Dress chiffon

Style no: 6971-24

Quality: 50% viscose, 50% polyester

Type: Dresses Size: XS - XXL

Color: 575 Golden Harvest mix Deliveries: Jul/Aug + 15 days

### **NOTE**

- Back length will be shorter