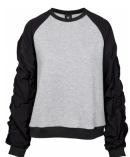

# Style name: Inoa Pullover

Style no: 6980-40

Quality: 80% cotton, 20% polyester

Type: Blouses Size: XS - XXL Color: 968 Statue mix Deliveries: Jul/Aug + 15 days

Style name: Inoa Tee Style no: 6980-50

Quality: 95% viscose, 5% elastane Type: Tops and T-shirts