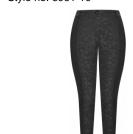

NOTE

- Sample is size XS

- Neck will be more opened

### Style name: Ine Top Style no: 6958-52



Quality: 97% Polyester, 3% Elastane, fabric 2, 100% Polyester, Rib, 95% Viscose, 5% Elastane

Type: Tops and T-shirts Size: XS - XXL

Color: 000 Black

Style name: Iola Top Style no: 6959-50



Quality: 100 % Polyester Type: Tops and T-shirts Size: XS - XXL Color: 220 Camel mix Deliveries: Jul/Aug + 15 days

Style name: Isabel Shirt



Quality: 53%COTTON 32%NYLON 15%ELASTANE Type: Shirts Size: XS - XXL Color: 110 Creme

### NOTE

- Back closure will be at front

Deliveries: Jul/Aug + 15 days

Style name: Isabel shirt



Quality: 53%COTTON 32%NYLON 15%ELASTANE

Type: Shirts
Size: XS - XXL
Color: 110 Creme

Deliveries: Jul/Aug + 15 days

### **Style name: Kir Ivy Trousers** Style no: 6961-10



Quality: 60%Viscose 35%Nylon 5%Elastane Fabric2: 95%Polyester 5%Elastane Fabric3: 100%Artificial Leather

Type: Pants Size: 34 - 46 Color: 000 Black

Deliveries: Aug/Sept + 15 days

**Style name: Bahar Ivy Trousers** Style no: 6961-11



Quality: 60%Viscose 35%Nylon 5%Elastane Fabric2: 95%Polyester 5%Elastane Fabric3: 100%Artificial Leather Rib: 90%Viscose

10%Elastane Type: Pants Size: 34 - 46

Color: 000 Black

Deliveries: Aug/Sept + 15 days

Style name: Ivy Jacket Style no: 6961-35



Quality: 60%Viscose 35%Nylon 5%Elastane Fabric2: 95%Polyester 5%Elastane

Type: Jackets Size: XS - XXL Color: 000 Black

Style name: Ivy Shirt Style no: 6961-40



Quality: 95% polyester, 5% elesthane

Type: Shirts Size: XS - XXL Color: 000 Black

Deliveries: Aug/Sept + 15 days

Style name: Indie Jacket