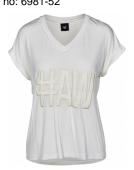

#### Style name: Inela Tee Style no: 6981-52

Quality: 95% viscose, 5% elastane

Type: Tops and T-shirts Size: XS - XXL Color: 110 Creme

Deliveries: Jul/Aug + 15 days