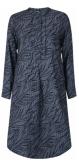

### Style name: Ini Dress Style no: 6911-23

Quality: 100% cotton Type: Dresses Size: XS - XXL Color: 432 Ocean Blue

Deliveries: Aug/Sept + 15 days

- Waist detail will be moved 1 cm