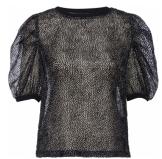

### Style name: Izzy Poncho knit

Style no: 6914-60

Quality: 49%Nylon 23%Polyester 13%Acrylic 5%Wool 5%Lurex 3%Mohair wool 2%Spandex

Type: Blouses Size: XS/S - XL/XXL Color: 968 Statue mix

Deliveries: Aug/Sept + 15 days

### Style name: Izzy Cardigan knit Style no: 6914-65

Quality: 49%Nylon 23%Polyester 13%Acrylic 5%Wool 5%Lurex 3%Mohair wool 2%Spandex

Type: Cardigans Size: XS - XXL Color: 968 Statue mix

Deliveries: Aug/Sept + 15 days