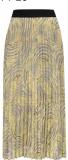

Type: Blouses Size: XS/S - XL/XXL Color: 000 Black

Deliveries: Jul/Aug + 15 days

Style name: Ilja Skirt

Style no: 6971-20

Quality: 50% viscose + 50% polyester, Bi-fabric: 100% viscose

Type: Skirts Size: XS - XXL

Color: 575 Golden Harvest mix Deliveries: Jul/Aug + 15 days