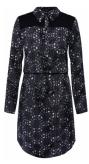

## Style name: Inaja Dress

Style no: 6921-23

Quality: 90%Viscose 10%Polyester

Type: Dresses Size: XS - XXL

Color: 721 Lavender frost Mix Deliveries: Aug/Sept + 15 days

- Collar will be adjusted

Style name: Inaja Dress

Style no: 6921-23

Quality: 90%Viscose 10%Polyester

Type: Dresses Size: XS - XXL

Color: 432 Ocean Blue mix Deliveries: Aug/Sept + 15 days

### **NOTE**

- Collar will be adjusted

Style name: Inaja Blazer

Style no: 6921-35

Quality: 90%Viscose 10%Polyester

Type: Jackets Size: XS - XXL

Color: 721 Lavender frost Mix Deliveries: Aug/Sept + 15 days