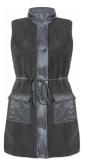

### Style name: Ibi Vest Style no: 6916-33

Quality: 70%Polyester 26%viscose 4%elastane

Type: Jackets Size: XS - XXL Color: 000 Black

Deliveries: Jul/Aug + 15 days

### NOTE

- Sample is size M