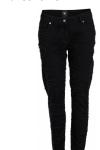

Style name: Cha Cha Jeans

Style no: 6376-10

Quality: 64% cotton, 33% polyester, 3% elastane

Type: Pants Size: 34 - 44 Color: 000 Black

Deliveries: Aug/Sept + 15 days, Jul/ Aug + 15 days