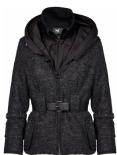

### Style name: Ini Dress Style no: 6911-23

Quality: 100% cotton Type: Dresses Size: XS - XXL Color: 432 Ocean Blue

Deliveries: Aug/Sept + 15 days

- Waist detail will be moved 1 cm