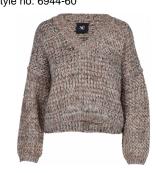

# **Style name: Ilu Pullover knit** Style no: 6944-60

Quality: 100% acrylic Type: Blouses Size: XS - XXL

Color: 286 Mocca Mousse mix Deliveries: Jul/Aug + 15 days

### NOTE

- Will be 5 cm longer