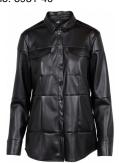

Style name: Cha Cha Jeans

Style no: 6376-10

Quality: 64% cotton, 33% polyester, 3% elastane

Type: Pants Size: 34 - 44 Color: 000 Black

Deliveries: Aug/Sept + 15 days, Jul/ Aug + 15 days