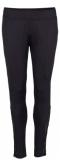

Style name: Cha Cha Jeans

Style no: 6376-10

Quality: 64% cotton, 33% polyester, 3% elastane

Type: Pants Size: 34 - 44 Color: 000 Black

Deliveries: Aug/Sept + 15 days, Jul/ Aug + 15 days