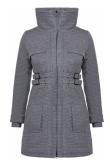

### Style name: Ini Vest Style no: 6911-33

Quality: 100% Cotton: Bi fabric 100% polyester

Type: Jackets Size: XS - XXL

Color: 432 Ocean Blue Deliveries: Aug/Sept + 15 days