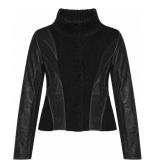

## Style name: Ini Blazer

Quality: 100% cotton Bi fabric:100% polyester

Type: Jackets Size: XS - XXL Color: 432 Ocean Blue

Deliveries: Aug/Sept + 15 days

- Sleeves will be wider

Style name: Irit Dress

Quality: 55% Viscose, 45% Polyamid