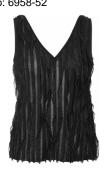

### Style name: Ine Top Style no: 6958-52

Quality: 97% Polyester, 3% Elastane, fabric 2, 100% Polyester, Rib, 95% Viscose, 5% Elastane

Type: Tops and T-shirts Size: XS - XXL

Color: 000 Black

Style name: Iola Top Style no: 6959-50