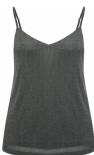

#### Style name: Run Top with straps

Style no: 55-52

Quality: 90% polyamide, 10%

elastane Type: Top Size: XS - XXL Color: 000 Black

Deliveries: Aug/Sept + 15 days, Jul/Aug + 15 days

## Style name: Run Top with straps

Style no: 55-52

Quality: 90% polyamide, 10% elastane

Type: Top Size: XS - XXL Color: 100 White

Deliveries: Aug/Sept + 15 days, Jul/Aug + 15 days

## Style name: Run Top with straps

Style no: 55-52

Quality: 90% polyamide, 10%

elastane Type: Top Size: XS - XXL Color: 110 Creme

Deliveries: Aug/Sept + 15 days, Jul/Aug + 15 days