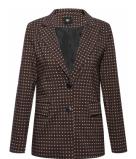

Style name: Cha Cha Jeans

Style no: 6376-10

Quality: 64% cotton, 33% polyester, 3% elastane

Type: Pants Size: 34 - 44 Color: 000 Black

Deliveries: Aug/Sept + 15 days, Jul/ Aug + 15 days