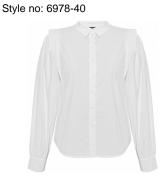

### Style name: Irja Top Style no: 6968-40

Quality: 100 % Polyester Type: Tops and T-shirts

Size: XS - XXL Color: 000 Black

Deliveries: Jul/Aug + 15 days

- Sample is size L

- Fit will be adjusted