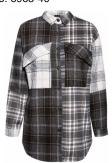

Style name: Cha Cha Jeans

Style no: 6376-10

Quality: 64% cotton, 33% polyester, 3% elastane

Type: Pants Size: 34 - 44 Color: 000 Black

Deliveries: Aug/Sept + 15 days, Jul/ Aug + 15 days