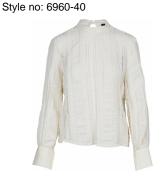

### Style name: Irit Blouse

Style no: 6912-50

Quality: 55% Viscose, 45% Polyamid

Type: Blouses Size: XS - XXL

Color: 495 Pirate Black mix Deliveries: Aug/Sept + 15 days