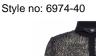

Style name: Inga Shirt

Quality: 80%Viscose 20%Polyamide Fabric2: 50%Viscose 50%Polyester

Type: Shirts Size: XS - XXL Color: 000 Black mix

Deliveries: Aug/Sept + 15 days

### <u>NOTE</u>

- Will be with normal shirt collar

Style name: Inga Blouse

Style no: 6974-50

Quality: 80%Viscose 20%Polyamide Fabric2: 50%Viscose 50%Polyester

Type: Blouses Size: XS - XXL Color: 000 Black mix