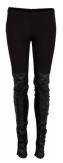

## Style name: Ily Trousers

Style no: 6927-10

Quality: 50%Polyamide 40%Polyester 10%Elastane Fabric2: 100%Artificial leather

Type: Pants Size: XS - XXL Color: 000 Black

Deliveries: Jul/Aug + 15 days

## **NOTE**

- Sample ok for size M