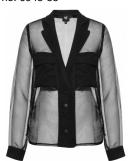

## Style name: Ini Blazer

Quality: 100% cotton Bi fabric:100% polyester

Type: Jackets Size: XS - XXL Color: 432 Ocean Blue

Deliveries: Aug/Sept + 15 days

- Sleeves will be wider

Style name: Irit Dress

Quality: 55% Viscose, 45% Polyamid