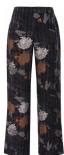

### Style name: Ini Dress Style no: 6911-23

Quality: 100% cotton Type: Dresses Size: XS - XXL Color: 432 Ocean Blue

Deliveries: Aug/Sept + 15 days

- Waist detail will be moved 1 cm