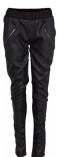

Style name: Cha Cha Jeans

Style no: 6376-10

Quality: 64% cotton, 33% polyester, 3% elastane

Type: Pants Size: 34 - 44 Color: 000 Black

Deliveries: Aug/Sept + 15 days, Jul/ Aug + 15 days