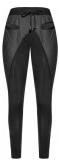

## Style name: Jet Illa Leggings

Style no: 6926-19

Quality: 60%Viscose 35%Nylon 5%Elastane Fabric2: 50%Polyamide 40%Polyester 10%Elastane Rib: 90%Viscose 10%Elastane

Type: Leggings Size: XS - XXL Color: 000 Black

Deliveries: Aug/Sept + 15 days