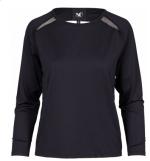

## Style name: Ini Blazer

Quality: 100% cotton Bi fabric:100% polyester

Type: Jackets Size: XS - XXL Color: 432 Ocean Blue

Deliveries: Aug/Sept + 15 days

- Sleeves will be wider

Style name: Irit Dress

Quality: 55% Viscose, 45% Polyamid

Type: Dresses Size: XS - XXL

Color: 495 Pirate Black mix Deliveries: Aug/Sept + 15 days