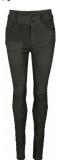

Style name: Cha Cha Jeans

Style no: 6376-10

Quality: 64% cotton, 33% polyester, 3% elastane

Type: Pants Size: 34 - 44 Color: 000 Black

Deliveries: Aug/Sept + 15 days, Jul/ Aug + 15 days