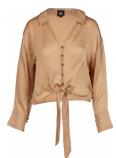

### Style name: Inna Dress

Style no: 6951-23

Quality: 100% viscose Type: Dresses Size: XS - XXL

Color: 995 Anthracite grey Deliveries: Jul/Aug + 15 days