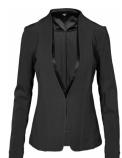

# Style name: Inka Blazer

Style no: 6941-35

Quality: 65% rayon, 30% nylon, 5% spandex

Type: Jackets Size: XS - XXL Color: 000 Black

Deliveries: Aug/Sept + 15 days,

Style name: Inka Blazer

Quality: 65% rayon, 30% nylon, 5% spandex

Type: Jackets Size: XS - XXL

Color: 495 Pirate Black Deliveries: Aug/Sept + 15 days, Jul/Aug + 15 days

Style name: Inka Blazer

Style no: 6941-35

Quality: 65% rayon, 30% nylon, 5% spandex

Type: Jackets Size: XS - XXL Color: 968 Statue

Deliveries: Aug/Sept + 15 days, Jul/Aug + 15 days

Style name: Inka Blazer

Style no: 6941-35

Quality: 65% rayon, 30% nylon, 5% spandex

Type: Jackets Size: XS - XXL

Color: 432 Ocean Blue

Deliveries: Aug/Sept + 15 days, Jul/Aug + 15 days