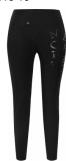

### Style name: Bahar Ibi Trousers

Style no: 6916-10

Quality: 60%Viscose 35%Nylon 5%Elastane Fabric2: 70%Polyester 26%Viscose 4%Elastane

Type: Pants Size: 34 - 46 Color: 000 Black

Deliveries: Jul/Aug + 15 days