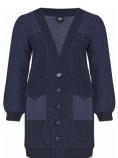

Style name: Inie Cardigan

Style no: 6973-65

Quality: 79%Polyester 18%Viscose 3%Elastane Fabric2: 95%polyester 5%Elastane Fabric 3: 82%Nylon

18%Elastane Type: Cardigans Size: XS - XXL

Color: 480 Midnight Blue Deliveries: Aug/Sept + 15 days