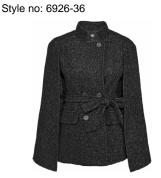

Deliveries: Aug/Sept + 15 days

- Fit will be as 6928-19

Style name: Illa Vest Style no: 6926-33

Quality: 60%Polyester 40%Wool Lining: 100%Polyester

Type: Jackets Size: XS - XXL Color: 000 Black

Deliveries: Aug/Sept + 15 days

Style name: Illa Jackets

Style no: 6926-35

Quality: 60%Viscose 35%Nylon 5%Elastane Fabric2: 50%Polyamide 40%Polyester 10%Elastane Fabric4: 60%Polyester 40%Wool Rib: 90%Viscose 10%Elastane

Type: Jackets

Size: XS - XXL Color: 000 Black

Deliveries: Aug/Sept + 15 days