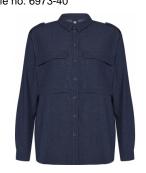

Style name: Cape Inie Trousers

Style no: 6973-10

Quality: 79%Polyester 18%Viscose 3%Elastane Fabric2: 95%polyester 5%Elastane Fabric 3: 82%Nylon 18%Elastane

Type: Pants Size: 34 - 46

Color: 480 Midnight Blue Deliveries: Aug/Sept + 15 days

### **NOTE**

- placement of fabric will be adjusted