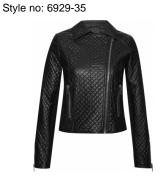

## Style name: Inez Blazer

Style no: 6917-35

Quality: 67%Viscose 27%Polyester 6%Elastane Lining: 100%Polyester

Type: Jackets Size: XS - XXL Color: 000 Black mix Deliveries: Jul/Aug + 15 days