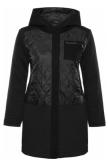

Deliveries: Aug/Sept + 15 days

- Fit will be as 6928-19

Style name: Illa Vest Style no: 6926-33

Quality: 60%Polyester 40%Wool Lining: 100%Polyester

Type: Jackets Size: XS - XXL Color: 000 Black

Deliveries: Aug/Sept + 15 days