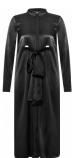

### Style name: Irene Coat

Style no: 6964-35

Type: Jackets Size: XS - XXL Color: 000 Black mix

Deliveries: Aug/Sept + 15 days

### NOTE

- Belt and fabric placement will be

adjusted