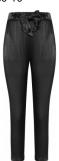

Style name: Cha Cha Jeans

Style no: 6376-10

Quality: 64% cotton, 33% polyester, 3% elastane

Type: Pants Size: 34 - 44 Color: 000 Black

Deliveries: Aug/Sept + 15 days, Jul/ Aug + 15 days