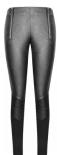

## Style name: Inez Trousers

Style no: 6917-10

Quality: 67% viscose, 27% polyester, 6% elasthane

Type: Pants Size: 34 - 46

Color: 000 Black mix

Style name: Inez Trousers baggy

Style no: 6917-12

Quality: 67% viscose, 27% polyester, 6% elasthane

6% elastnane
Type: Pants
Size: XS - XXL
Color: 000 Black mix
Deliveries: Jul/Aug + 15 days