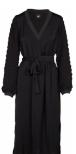

### Style name: Ilda Blouse wrap

Style no: 6920-50

Quality: 80% Viscose, 20% Nylon, Fabric 2, 100% Polyester

Type: Blouses Size: XS - XXL Color: 000 Black mix

Deliveries: Jul/Aug + 15 days

### Description

- Sleeves will be with rib