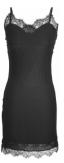

#### Style name: Cape Dress with straps

Style no: 55-23

Quality: 90% polyamide, 10% elastane

Type: Dresses Size: XS - XXL Color: 000 Black

Deliveries: Aug/Sept + 15 days,

Jul/Aug + 15 days

#### Style name: Cape Dress with straps

Style no: 55-23

Quality: 90% polyamide, 10%

elastane Type: Dresses Size: XS - XXL Color: 100 White

Deliveries: Aug/Sept + 15 days,

Jul/Aug + 15 days

#### Style name: Cape Dress with straps

Style no: 55-23

Quality: 90% polyamide, 10%

elastane Type: Dresses Size: XS - XXL Color: 110 Creme

Deliveries: Aug/Sept + 15 days,

Jul/Aug + 15 days