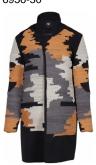

### Style name: Izzy Poncho knit

Style no: 6914-60

Quality: 49%Nylon 23%Polyester 13%Acrylic 5%Wool 5%Lurex 3%Mohair wool 2%Spandex

Type: Blouses Size: XS/S - XL/XXL Color: 968 Statue mix

Deliveries: Aug/Sept + 15 days