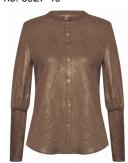

Deliveries: Jul/Aug + 15 days

Style name: Ily Blazer Style no: 6927-35

Quality: 50% polyamide, 40% polyester, 10% elasthan

Type: Jackets Size: XS - XXL Color: 000 Black

Deliveries: Jul/Aug + 15 days

Style name: Ily Blazer Style no: 6927-35

Quality: 50% polyamide, 40% polyester, 10% elasthan

Type: Jackets Size: XS - XXL Color: 220 Camel

Style name: Ily Shirt Style no: 6927-40

Quality: 50% polyamide, 40% polyester, 10% elasthan

Type: Shirts Size: XS/S - XL/XXL Color: 000 Black