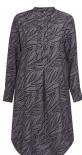

### Style name: Irit Blouse

Style no: 6912-50

Quality: 55% Viscose, 45% Polyamid

Type: Blouses Size: XS - XXL

Color: 495 Pirate Black mix Deliveries: Aug/Sept + 15 days