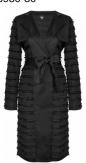

### Style name: Ini Vest Style no: 6911-33

Quality: 100% Cotton: Bi fabric 100% polyester

Type: Jackets Size: XS - XXL

Color: 432 Ocean Blue Deliveries: Aug/Sept + 15 days