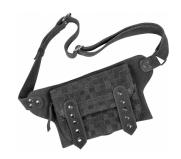

#### Style name: Irela Belt Bag braided

Style no: 0916-80

Type: Accessories Size: XS/S - XL/XXL Color: 000 Black

Deliveries: Aug/Sept + 15 days, Jul/Aug + 15 days

#### Style name: Irela Belt Bag braided

Style no: 0916-80

Type: Accessories Size: XS/S - XL/XXL Color: 968 Statue

Deliveries: Aug/Sept + 15 days, Jul/Aug + 15 days