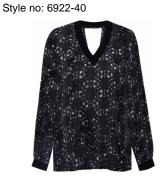

### Style name: Ilia Dress Style no: 6922-23

Quality: 100%Viscose Rib: 95%Viscose 5%Elastane

Type: Dresses Size: XS - XXL

Color: 995 Anthracite grey mix Deliveries: Aug/Sept + 15 days

### NOTE

- Waist tunnel will be moved 5 cm up

Style name: Ilia Blouse

Quality: 100%Viscose Rib: 95%Viscose 5%Elastane

Type: Blouses Size: XS - XXL

Color: 995 Anthracite grey mix Deliveries: Aug/Sept + 15 days