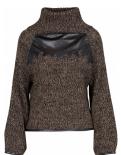

### Style name: Izzy Poncho knit

Style no: 6914-60

Quality: 49%Nylon 23%Polyester 13%Acrylic 5%Wool 5%Lurex 3%Mohair wool 2%Spandex

Type: Blouses Size: XS/S - XL/XXL Color: 968 Statue mix

Deliveries: Aug/Sept + 15 days

### Style name: Izzy Cardigan knit Style no: 6914-65

Quality: 49%Nylon 23%Polyester 13%Acrylic 5%Wool 5%Lurex 3%Mohair wool 2%Spandex

Type: Cardigans Size: XS - XXL Color: 968 Statue mix

Deliveries: Aug/Sept + 15 days

### NOTE

Shoulder fit will be adjustedButtons will be more matching