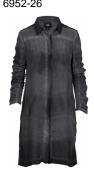

### Style name: Ino Tunic Style no: 6952-26

Quality: 100% viscose Type: Blouses

Size: XS - XXL

Color: 995 Anthracite grey Deliveries: Jul/Aug + 15 days

- Sleeve length will be adjusted

Style name: Ino Shirt Style no: 6952-40

Quality: 100% viscose Type: Shirts Size: XS - XXL

Color: 995 Anthracite grey Deliveries: Jul/Aug + 15 days

Style name: Ino Top Style no: 6952-50

Quality: 100% viscose Type: Tops and T-shirts

Size: XS - XXL