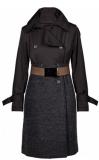

Style name: Cha Cha Jeans

Style no: 6376-10

Quality: 64% cotton, 33% polyester, 3% elastane

Type: Pants Size: 34 - 44 Color: 000 Black

Deliveries: Aug/Sept + 15 days, Jul/ Aug + 15 days