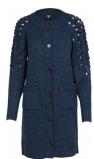

### Style name: Ini Vest Style no: 6911-33

Quality: 100% Cotton: Bi fabric 100% polyester

Type: Jackets Size: XS - XXL

Color: 432 Ocean Blue Deliveries: Aug/Sept + 15 days

### NOTE

- Pocket flaps will be stitched