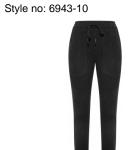

## Style name: Inia Blouse

Style no: 6943-40

Quality: 56% Viscose, 39% Polyester, 5% Elastane, Fabrik 2, 100% Polyester

Type: Blouses Size: XS - XXL Color: 000 Black

Style name: Inia Tee Style no: 6943-50