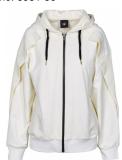

Size: XS - XXL Color: 000 Black

Deliveries: Jul/Aug + 15 days

# Style name: Inoa Blazer



Quality: 80% cotton, 20% polyester

Type: Jackets Size: XS - XXL

Color: 968 Statue melange Deliveries: Jul/Aug + 15 days

# Style name: Inoa Pullover

Style no: 6980-40



Quality: 80% cotton, 20% polyester

Type: Blouses Size: XS - XXL Color: 968 Statue mix Deliveries: Jul/Aug + 15 days

Style name: Inoa Tee Style no: 6980-50



Quality: 95% viscose, 5% elastane Type: Tops and T-shirts

Size: XS - XXL Color: 968 Statue mix Deliveries: Jul/Aug + 15 days

# Style name: Inela Trousers

Style no: 6981-10



Quality: 95% Cotton, 5% Elastane, Fabric2, 80% Cotton, 20% Polyester

Type: Pants Size: XS - XXL Color: 110 Creme

Deliveries: Jul/Aug + 15 days

#### Style name: Inela Hoodie

Style no: 6981-50



Quality: 95% Cotton, 5% Elastane, Fabric2, 80% Cotton, 20% Polyester

Type: Blouses Size: XS - XXL Color: 110 Creme

Deliveries: Jul/Aug + 15 days

#### Style name: Inela Tee Style no: 6981-52



Quality: 95% viscose, 5% elastane

Type: Tops and T-shirts Size: XS - XXL Color: 110 Creme

Deliveries: Jul/Aug + 15 days

# Style name: Iana Trousers

Style no: 6982-10



Quality: 95% cotton 5 % elastane

Type: Pants Size: XS - XXL Color: 000 Black

Deliveries: Jul/Aug + 15 days

# Style name: Iana Vest

Style no: 6982-33



Quality: 95% Cotton, 5% Elastane, Fabric2, 80% Cotton, 20% Polyester

Type: Jackets Size: XS - XXL Color: 000 Black

Deliveries: Jul/Aug + 15 days

Style name: Isalia Leggings

Style no: 6983-19



Quality: 90% polyamid 10% elastane

Type: Pants Size: XS - XXL Color: 000 B