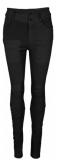

Style name: Cha Cha Jeans

Style no: 6376-10

Quality: 64% cotton, 33% polyester, 3% elastane

Type: Pants Size: 34 - 44 Color: 000 Black

Deliveries: Aug/Sept + 15 days, Jul/ Aug + 15 days