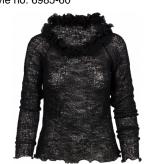

## Style name: Inni Dress

Style no: 6955-23

Quality: 99% polyester, 1% elastane

Type: Dresses Size: XS - XXL Color: 968 Statue

Deliveries: Jul/Aug + 15 days