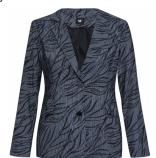

## Style name: Ini Blazer

Quality: 100% cotton Bi fabric:100% polyester

Type: Jackets Size: XS - XXL Color: 432 Ocean Blue

Deliveries: Aug/Sept + 15 days

- Sleeves will be wider

Style name: Irit Dress

Quality: 55% Viscose, 45% Polyamid