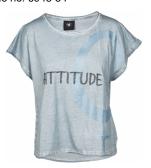

## Style name: Inessa Tee

Style no: 6910-52

Quality: 95% viscose, 5% elastane

Type: Tops and T-shirts

Size: XS - XXL Color: 000 Black

Deliveries: Aug/Sept + 15 days