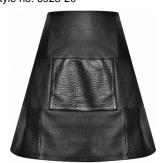

### Style name: Ibi Skirt Style no: 6916-20

Quality: 60%Viscose 35%Nylon 5%Elastane Fabric2: 70%Polyester

26%Viscose 4%Elastane

Type: Skirts Size: 34 - 46 Color: 000 Black

Deliveries: Jul/Aug + 15 days

#### NOTE

No elastic at side seamLength will be over knee