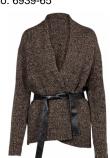

### Style name: Izzy Cardigan knit Style no: 6914-65

Quality: 49%Nylon 23%Polyester 13%Acrylic 5%Wool 5%Lurex 3%Mohair wool 2%Spandex

Type: Cardigans Size: XS - XXL Color: 968 Statue mix

Deliveries: Aug/Sept + 15 days

### NOTE

Shoulder fit will be adjustedButtons will be more matching