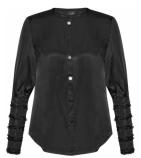

### Style name: Irit Blouse

Style no: 6912-50

Quality: 55% Viscose, 45% Polyamid

Type: Blouses Size: XS - XXL

Color: 495 Pirate Black mix Deliveries: Aug/Sept + 15 days