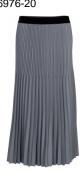

### Style name: Iria Skirt Style no: 6976-20

Quality: 95% polyester, 5% elesthane

Type: Skirts Size: XS - XXL

Color: 286 Mocca Mousse Deliveries: Jul/Aug + 15 days

### Style name: Iria Skirt Style no: 6976-20

Quality: 95% polyester, 5% elesthane

Type: Skirts Size: XS - XXL Color: 968 Statue

Style name: Iria Skirt Style no: 6976-20

Quality: 95% polyester, 5% elesthane

Type: Skirts Size: XS - XXL Color: 432 Ocean Blue Deliveries: Aug/Sept + 15 days

Style name: Iria Skirt Style no: 6976-20

Quality: 95% polyester, 5% elesthane

Type: Skirts Size: XS - XXL Color: 000 Black

Deliveries: Aug/Sept + 15 days