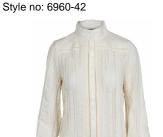

### Style name: Irit Blouse

Style no: 6912-50

Quality: 55% Viscose, 45% Polyamid

Type: Blouses Size: XS - XXL

Color: 495 Pirate Black mix Deliveries: Aug/Sept + 15 days