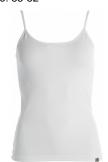

#### Style name: Run Top with straps

Style no: 55-52

Quality: 90% polyamide, 10%

elastane Type: Top Size: XS - XXL Color: 000 Black

Deliveries: Aug/Sept + 15 days, Jul/Aug + 15 days

## Style name: Run Top with straps

Style no: 55-52

Quality: 90% polyamide, 10% elastane

Type: Top Size: XS - XXL Color: 100 White

Deliveries: Aug/Sept + 15 days, Jul/Aug + 15 days

## Style name: Run Top with straps

Style no: 55-52

Quality: 90% polyamide, 10%

elastane Type: Top Size: XS - XXL Color: 110 Creme

Deliveries: Aug/Sept + 15 days, Jul/Aug + 15 days