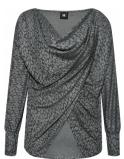

## Style name: Inessa Tee print

Style no: 6910-50

Quality: 95% viscose, 5% elastane

Type: Tops and T-shirts

Size: XS - XXL Color: 000 Black

Deliveries: Aug/Sept + 15 days

## Style name: Inessa Tee

Style no: 6910-52

Quality: 95% viscose, 5% elastane

Type: Tops and T-shirts

Size: XS - XXL Color: 000 Black

Deliveries: Aug/Sept + 15 days