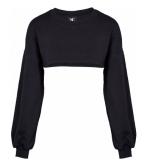

### NOTE

Shoulder fit will be adjustedButtons will be more matching

## Style name: Ito Tunic plissé

Style no: 6915-27

Quality: 60% Polyester, 40% Recycled, Fabric2, 55% Polyester, 45% Recycled

Type: Blouses Size: XS - XXL Color: 000 Black

Deliveries: Aug/Sept + 15 days