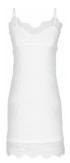

#### Style name: Cape Dress with straps

Style no: 55-23

Quality: 90% polyamide, 10% elastane

Type: Dresses Size: XS - XXL Color: 000 Black

Deliveries: Aug/Sept + 15 days,

Jul/Aug + 15 days

#### Style name: Cape Dress with straps

Style no: 55-23

Quality: 90% polyamide, 10%

elastane Type: Dresses Size: XS - XXL Color: 100 White

Deliveries: Aug/Sept + 15 days,

Jul/Aug + 15 days

#### Style name: Cape Dress with straps

Style no: 55-23

Quality: 90% polyamide, 10%

elastane Type: Dresses Size: XS - XXL Color: 110 Creme

Deliveries: Aug/Sept + 15 days,

Jul/Aug + 15 days