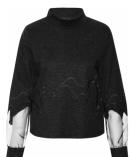

### Style name: Izzy Poncho knit

Style no: 6914-60

Quality: 49%Nylon 23%Polyester 13%Acrylic 5%Wool 5%Lurex 3%Mohair wool 2%Spandex

Type: Blouses Size: XS/S - XL/XXL Color: 968 Statue mix

Deliveries: Aug/Sept + 15 days

### Style name: Izzy Cardigan knit Style no: 6914-65

Quality: 49%Nylon 23%Polyester 13%Acrylic 5%Wool 5%Lurex 3%Mohair wool 2%Spandex

Type: Cardigans Size: XS - XXL Color: 968 Statue mix

Deliveries: Aug/Sept + 15 days

### NOTE

Shoulder fit will be adjustedButtons will be more matching