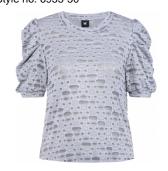

# Style name: Ryder Isla Tee SUSTAINABLE

Style no: 6948-56

Quality: 100% cotton Type: Tops and T-shirts Size: XS - XXL

Color: 000 Black

Deliveries: Aug/Sept + 15 days