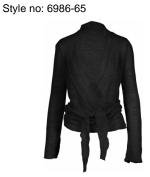

Style name: Ila Blouse Style no: 6985-60

Quality: 100% wool Type: Blouses Size: XS - XXL Color: 000 Black

Deliveries: Aug/Sept + 15 days

**Style name: Icie Blouse** Style no: 6986-60

Quality: 100% wool Type: Blouses Size: XS - XXL Color: 110 Creme

Deliveries: Jul/Aug + 15 days

**Style name: Icie Blouse** Style no: 6986-60

Quality: 100% wool Type: Blouses Size: XS - XXL Color: 000 Black

Deliveries: Jul/Aug + 15 days

Style name: Icie Cardigan

Quality: 100% wool Type: Cardigans Size: XS - XXL Color: 110 Creme