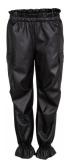

Style name: Cha Cha Jeans

Style no: 6376-10

Quality: 64% cotton, 33% polyester, 3% elastane

Type: Pants Size: 34 - 44 Color: 000 Black

Deliveries: Aug/Sept + 15 days, Jul/ Aug + 15 days