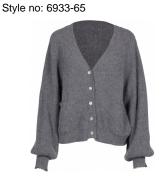

### Style name: Izzy Cardigan knit Style no: 6914-65

Quality: 49%Nylon 23%Polyester 13%Acrylic 5%Wool 5%Lurex 3%Mohair wool 2%Spandex

Type: Cardigans Size: XS - XXL Color: 968 Statue mix

Deliveries: Aug/Sept + 15 days

### NOTE

Shoulder fit will be adjustedButtons will be more matching