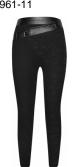

Deliveries: Aug/Sept + 15 days

**Style name: Bahar Ivy Trousers** Style no: 6961-11

Quality: 60%Viscose 35%Nylon 5%Elastane Fabric2: 95%Polyester 5%Elastane Fabric3: 100%Artificial Leather Rib: 90%Viscose

10%Elastane Type: Pants Size: 34 - 46

Color: 000 Black

Deliveries: Aug/Sept + 15 days

Style name: Ivy Jacket Style no: 6961-35

Quality: 60%Viscose 35%Nylon 5%Elastane Fabric2: 95%Polyester 5%Elastane

Type: Jackets Size: XS - XXL Color: 000 Black