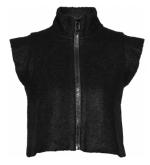

### Style name: Ini Vest Style no: 6911-33

Quality: 100% Cotton: Bi fabric 100% polyester

Type: Jackets Size: XS - XXL

Color: 432 Ocean Blue Deliveries: Aug/Sept + 15 days

### NOTE

- Pocket flaps will be stitched