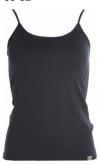

#### Style name: Run Top with straps

Style no: 55-52

Quality: 90% polyamide, 10%

elastane Type: Top Size: XS - XXL Color: 000 Black

Deliveries: Aug/Sept + 15 days, Jul/Aug + 15 days

## Style name: Run Top with straps

Style no: 55-52

Quality: 90% polyamide, 10% elastane

Type: Top Size: XS - XXL Color: 100 White

Deliveries: Aug/Sept + 15 days, Jul/Aug + 15 days

## Style name: Run Top with straps

Style no: 55-52

Quality: 90% polyamide, 10%

elastane Type: Top Size: XS - XXL Color: 110 Creme

Deliveries: Aug/Sept + 15 days, Jul/Aug + 15 days