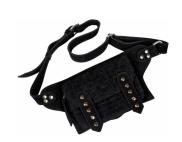

#### Style name: Irela Belt Bag braided

Style no: 0916-80

Type: Accessories Size: XS/S - XL/XXL Color: 000 Black

Deliveries: Aug/Sept + 15 days, Jul/Aug + 15 days

#### Style name: Irela Belt Bag braided

Style no: 0916-80

Type: Accessories Size: XS/S - XL/XXL Color: 968 Statue

Deliveries: Aug/Sept + 15 days, Jul/Aug + 15 days