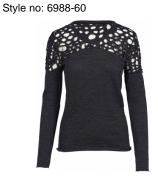

Deliveries: Jul/Aug + 15 days

Style name: Icie Cardigan

Quality: 100% wool Type: Cardigans Size: XS - XXL Color: 000 Black

Deliveries: Jul/Aug + 15 days

Style name: Ivie Blouse

Quality: 100% wool Type: Blouses Size: XS - XXL

Color: 995 Anthracite grey Deliveries: Aug/Sept + 15 days

Style name: Ivie Cardigan

Style no: 6988-65

Quality: 100% wool Type: Cardigans Size: XS - XXL

Color: 995 Anthracite grey Deliveries: Aug/Sept + 15 days