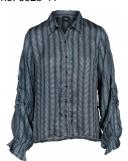

### Style name: Izzy Poncho knit

Style no: 6914-60

Quality: 49%Nylon 23%Polyester 13%Acrylic 5%Wool 5%Lurex 3%Mohair wool 2%Spandex

Type: Blouses Size: XS/S - XL/XXL Color: 968 Statue mix

Deliveries: Aug/Sept + 15 days

### Style name: Izzy Cardigan knit Style no: 6914-65

Quality: 49%Nylon 23%Polyester 13%Acrylic 5%Wool 5%Lurex 3%Mohair wool 2%Spandex

Type: Cardigans Size: XS - XXL Color: 968 Statue mix

Deliveries: Aug/Sept + 15 days

### NOTE

Shoulder fit will be adjustedButtons will be more matching