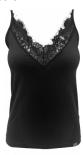

# Style name: Bow Top with lace

Style no: 55-51

Quality: 90% polyamide, 10% elastane

Type: Tops and T-shirts Size: XS - XXL

Color: 000 Black

Deliveries: Aug/Sept + 15 days,