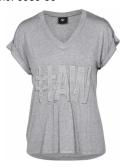

# Style name: Inoa Pullover

Style no: 6980-40

Quality: 80% cotton, 20% polyester

Type: Blouses Size: XS - XXL Color: 968 Statue mix Deliveries: Jul/Aug + 15 days

Style name: Inoa Tee Style no: 6980-50

Quality: 95% viscose, 5% elastane Type: Tops and T-shirts

Size: XS - XXL Color: 968 Statue mix Deliveries: Jul/Aug + 15 days