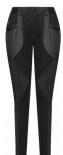

### Style name: Bahar Ibi Trousers

Style no: 6916-10

Quality: 60%Viscose 35%Nylon 5%Elastane Fabric2: 70%Polyester 26%Viscose 4%Elastane

Type: Pants Size: 34 - 46 Color: 000 Black

Deliveries: Jul/Aug + 15 days