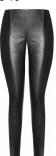

Style no: 6983-19

Quality: 90% polyamid 10% elastane

Type: Pants Size: XS - XXL Color: 000 Black

Deliveries: Jul/Aug + 15 days