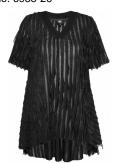

### Style name: Ine Tunic Style no: 6958-26

Quality: 97% Polyester, 3% Elastane, F2 95% Viscose, 5% Elastane

Type: Tops and T-shirts Size: XS - XXL

Color: 000 Black Deliveries: Jul/Aug + 15 days