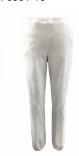

Style name: Cha Cha Jeans

Style no: 6376-10

Quality: 64% cotton, 33% polyester, 3% elastane

Type: Pants Size: 34 - 44 Color: 000 Black

Deliveries: Aug/Sept + 15 days, Jul/ Aug + 15 days