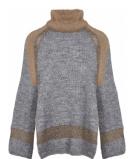

### Style name: Izzy Poncho knit

Style no: 6914-60

Quality: 49%Nylon 23%Polyester 13%Acrylic 5%Wool 5%Lurex 3%Mohair wool 2%Spandex

Type: Blouses Size: XS/S - XL/XXL Color: 968 Statue mix

Deliveries: Aug/Sept + 15 days

### Style name: Izzy Cardigan knit Style no: 6914-65

Quality: 49%Nylon 23%Polyester 13%Acrylic 5%Wool 5%Lurex 3%Mohair wool 2%Spandex

Type: Cardigans Size: XS - XXL Color: 968 Statue mix

Deliveries: Aug/Sept + 15 days