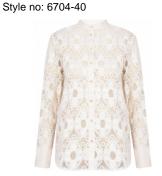

## Style name: Hera Gaine Trousers

Style no: 6704-10

Quality: 100% cotton Type: Pants

Size: 34 - 46 Color: 111 vanilla

Deliveries: Dec/Jan + 15 days