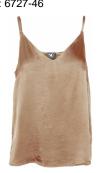

#### Style name: Alpha Gilsa Trousers

Style no: 6727-10

Quality: 64% cupro, 36% viscose

Type: Pants Size: 34 - 46 Color: 220 Camel

Deliveries: Feb/Mar + 15 days

#### <u>NOTE</u>

- Sample ok for size M

- Length will be adjusted