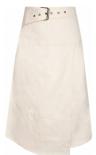

o: 6703-23



Quality: 50% viscose, 50% polyester

Type: Dresses Size: XS - XXL Color: 111 vanilla mix Deliveries: Feb/Mar + 15 days

Description
UNIQUE PRINT

### Style name: Gail Tunic

Style no: 6703-26



Quality: 50% viscose, 50% polyester

Type: Blouses Size: XS - XXL Color: 111 vanilla mix Deliveries: Feb/Mar + 15 days

**NOTE** 

UNIQUE PRINT

- Back side width will be adjusted

# Style name: Gail Shirt

Style no: 6703-40



Quality: 50% viscose, 50% polyester

Type: Shirts Size: XS - XXL Color: 111 vanilla mix Deliveries: Feb/Mar + 15 days

NOTE UNIQUE PRINT - Sample ok for size M

## Style name: Hera Gaine Trousers

Style no: 6704-10



Quality: 100% cotton Type: Pants

Size: 34 - 46 Color: 111 vanilla

Deliveries: Dec/Jan + 15 days

# Style name: Gaine Skirt

Style no: 6704-20



Quality: 100% cotton

Type: Skirts Size: 34 - 46 Color: 111 vanilla

Deliveries: Dec/Jan + 15 days

#### NOTE

- Belt loop will be added

### Style name: Gaine Blazer

Style no: 6704-35



Quality: 100% cotton Type: Jackets

Size: XS - XXL Color: 111 vanilla

Deliveries: Dec/Jan + 15 days

Style name: Gaine Shirt



Quality: 50% cotton, 50% polyester

Type: Shirts Size: XS - XXL Color: 111 vanilla

Deliveries: Dec/Jan + 15 days

Style name: Alpha Galina Trousers

Style no: 6705-10



Quality: 50% viscose, 50% polyester

Type: Pants Size: 34 - 46

Color: 403 Blue Fog mix Deliveries: Dec/Jan + 15 days

<u>NOTE</u>

UNIQUE PRINT - Sample ok for size M

Style name: Alpha Galina Trousers

Style no: 6705-10



Quality: 50% viscose, 50% polyester

Type: Pants Size: 34 - 46

Color: 545 Golden Ol