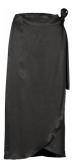

#### **NOTE**

UNIQUE PRINT

Less open at armholeMore waterfall will be added

Style name: Gabi Dress

Style no: 6700-24

Quality: 97% viscose, 3% elastane

Type: Dresses Size: XS - XXL

Color: 679 Paprika mix Deliveries: Feb/Mar + 15 days

<u>NOTE</u>

UNIQUE PRINT
- No buckle, but tie belt