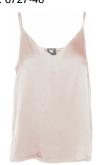

# Style name: Alpha Gilsa Trousers

Style no: 6727-10

Quality: 64% cupro, 36% viscose

Type: Pants Size: 34 - 46 Color: 000 Black

Deliveries: Feb/Mar + 15 days

- Sample ok for size M - Length will be adjusted

#### Style name: Alpha Gilsa Trousers

Style no: 6727-10

Quality: 64% cupro, 36% viscose

Type: Pants Size: 34 - 46 Color: 111 vanilla

Deliveries: Feb/Mar + 15 days

#### **NOTE**

- Sample ok for size M - Length will be adjusted