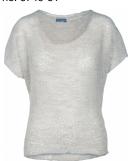

## Style name: Greta Cardigan knit

Style no: 6749-55

Quality: 100% wool Type: Cardigans Size: XS - XXL Color: 111 vanilla

Deliveries: Dec/Jan + 15 days

Style name: Greta Cardigan knit

Style no: 6749-55

Quality: 100% wool Type: Cardigans Size: XS - XXL Color: 000 Black