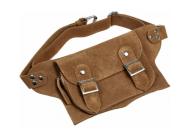

#### Style name: Eleta Beltbag

Style no: 0929-91

Quality: 80% leather, 20% metal

Type: Accessories Size: XS/S - XL/XXL Color: 000 Black

Deliveries: Dec/Jan + 15 days, Feb/Mar + 15 days

NOTE

- HANDMADE

#### Style name: Fan Beltbag

Style no: 0930-70

Quality: 50% PU, 50% iron

Type: Accessories Size: S/M - L/XL Color: 000 Black

Deliveries: Dec/Jan + 15 days, Feb/Mar + 15 days

NOTE

- HANDMADE