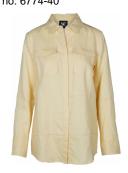

#### Style name: Carm Gretha Trousers

Style no: 6774-10

Quality: 100% linen Type: Pants

Size: 34 - 46

Color: 528 Mineral yellow Deliveries: Dec/Jan + 15 days

**Style name: Gretha Shirt** Style no: 6774-40

Quality: 100% linen Type: Shirts Size: XS - XXL

Color: 528 Mineral yellow Deliveries: Dec/Jan + 15 days

Style name: Gunni Dress

Style no: 6775-23

Quality: 70% viscose, 30% silk

Type: Dresses Size: XS - XXL Color: 343 Dust army

Deliveries: Feb/Mar + 15 days