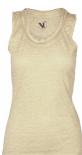

## Style name: Cayla Top mesh

Style no: 6310-40

Quality: 100% nylon

Type: Tops and T-shirts Size:

XS - XXL Color: 000 Black

Deliveries: Dec/Jan + 15 days