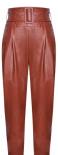

# Style name: Alpha Gabi Trousers

Style no: 6700-10

Quality: 100% Artificial leather

Type: Pants Size: 34 - 46

Color: 679 Paprika mix Deliveries: Feb/Mar + 15 days