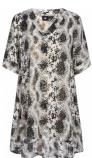

# Style name: Gabi Dress

Style no: 6700-23

Quality: 97% viscose, 3% elastane

Type: Dresses Size: XS - XXL Color: 679 Paprika mix

Deliveries: Feb/Mar + 15 days

#### **NOTE**

UNIQUE PRINT

Less open at armholeMore waterfall will be added

Style name: Gabi Dress

Style no: 6700-24

Quality: 97% viscose, 3% elastane

Type: Dresses Size: XS - XXL

Color: 679 Paprika mix Deliveries: Feb/Mar + 15 days