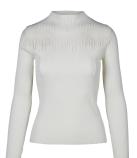

# Style name: Glenn Blouse knit V-neck

Style no: 6762-50

Quality: 75% polyester, 10% nylon, 10% acrylic, 5% wool

Type: Blouses Size: XS - XXL Color: 110 Creme

Deliveries: Feb/Mar + 15 days