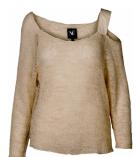

Style name: Cayla Top mesh

Style no: 6310-40

Quality: 100% nylon

Type: Tops and T-shirts Size:

XS - XXL

Color: 110 Creme Deliveries:

Dec/Jan + 15 days