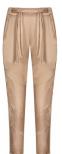

#### Style name: Alpha Gadir Trousers

Style no: 6701-10

Quality: 100% viscose

Type: Pants

Size: 34 - 46

Color: 679 Paprika mix Deliveries: Feb/Mar + 15 days

NOTE
UNIQUE PRINT
- Less tight at thighs
- ok for size M

Style name: Alpha Gadir Trousers

Quality: 100% viscose Type: Pants

Size: 34 - 46

Color: 220 Camel mix Deliveries: Feb/Mar + 15 days

**NOTE** 

UNIQUE PRINT - Less tight at thighs

- ok for size M

Style name: Gadir Dress