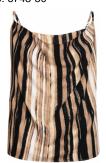

Style name: Cayla Top mesh

Style no: 6310-40

Quality: 100% nylon

Type: Tops and T-shirts Size:

XS - XXL

Color: 110 Creme Deliveries:

Dec/Jan + 15 days