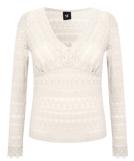

#### Style name: Gisela Blouse knit

Style no: 6758-50

Quality: 32% mohair, 28% wool, 40%

nylon

Type: Blouses Size: XS - XXL Color: 111 vanilla mix

Deliveries: Dec/Jan + 15 days

#### Style name: Gisela Blouse knit

Style no: 6758-52

Quality: 32% mohair, 28% wool, 40%

nvlon

Type: Blouses Size: XS - XXL

Color: 528 Mineral Yellow mix Deliveries: Dec/Jan + 15 days