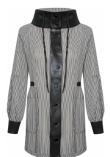

#### Style name: Alpha Gadir Trousers

Style no: 6701-10

Quality: 100% viscose

Type: Pants

Size: 34 - 46

Color: 679 Paprika mix Deliveries: Feb/Mar + 15 days

NOTE
UNIQUE PRINT
- Less tight at thighs
- ok for size M