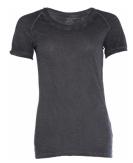

## Style name: Cayla Top mesh

Style no: 6310-40

Quality: 100% nylon

Type: Tops and T-shirts Size:

XS - XXL Color: 000 Black

Deliveries: Dec/Jan + 15 days