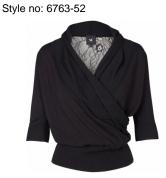

# Style name: Gabi Top

Style no: 6700-50

Quality: 97% viscose, 3% elastane

Type: Tops and T-shirts

Size: XS - XXL

Color: 679 Paprika mix Deliveries: Feb/Mar + 15 days

**NOTE** 

UNIQUE PRINT