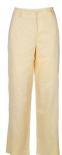

#### Style name: Carm Gretha Trousers

Style no: 6774-10

Quality: 100% linen Type: Pants

Size: 34 - 46

Color: 528 Mineral yellow Deliveries: Dec/Jan + 15 days

**Style name: Gretha Shirt** Style no: 6774-40

Quality: 100% linen Type: Shirts Size: XS - XXL