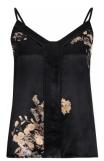

- Front and back neck will be adjusted

Style name: Gete Top

Style no: 6740-50

Quality: 97% polyester, 3% elastane

Type: Tops and T-shirts

Size: XS - XXL Color: 000 Black mix

Deliveries: Dec/Jan + 15 days

**NOTE** 

UNIQUE PRINT