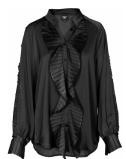

# Style name: Gabi Top

Style no: 6700-50

Quality: 97% viscose, 3% elastane

Type: Tops and T-shirts

Size: XS - XXL

Color: 679 Paprika mix Deliveries: Feb/Mar + 15 days

**NOTE** 

UNIQUE PRINT