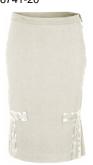

# Style name: Gaine Skirt

Style no: 6704-20

Quality: 100% cotton

Type: Skirts Size: 34 - 46 Color: 111 vanilla

Deliveries: Dec/Jan + 15 days