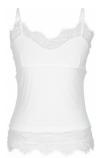

Style name: Cayla Top mesh

Style no: 6310-40

Quality: 100% nylon

Type: Tops and T-shirts Size:

XS - XXL

Color: 110 Creme Deliveries:

Dec/Jan + 15 days

## Style name: Cayla Top mesh

Style no: 6310-40

Quality: 100% nylon

Type: Tops and T-shirts Size:

XS - XXL Color: 000 Black

Deliveries: Dec/Jan + 15 days