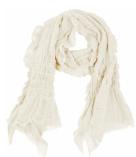

Quality: 96% wool, 4% elastane

Type: Scarf Size: OneSize Color: 111 vanilla

# **Style name: Hope Scarf** Style no: 97-86

Quality: 96% wool, 4% elastane Type: Scarf Size: OneSize

Color: 528 Mineral yellow Deliveries: Dec/Jan + 15 days, Feb/Mar + 15 days