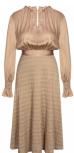

Style no: 6701-23

Quality: 100% viscose Type: Dresses Size: XS - XXL

Color: 679 Paprika mix Deliveries: Feb/Mar + 15 days

**UNIQUE PRINT** 

Style name: Gadir Dress

Style no: 6701-23

Quality: 100% viscose Type: Dresses Size: XS - XXL

Color: 220 Camel mix Deliveries: Feb/Mar + 15 days

**NOTE** 

UNIQUE PRINT

Style name: Gadir Top

Style no: 6701-50

Quality: 100% viscose Type: Tops and T-shirts Size: XS - XXL Color: 679 Paprika mix

Color: 679 Paprika mix Deliveries: Feb/Mar + 15 days