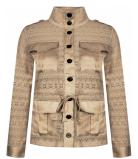

# Style name: Alpha Gabi Trousers

Style no: 6700-10

Quality: 100% Artificial leather

Type: Pants Size: 34 - 46

Color: 679 Paprika mix Deliveries: Feb/Mar + 15 days

# Style name: Alpha Gabi Trousers

Style no: 6700-10

Quality: 100% Artificial leather

Type: Pants Size: 34 - 46 Color: 111 vanilla

Deliveries: Feb/Mar + 15 days