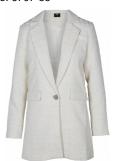

### Style name: Gaine Blazer

Style no: 6704-35

Quality: 100% cotton Type: Jackets

Size: XS - XXL Color: 111 vanilla

Deliveries: Dec/Jan + 15 days

Style name: Gaine Shirt

Quality: 50% cotton, 50% polyester

Type: Shirts Size: XS - XXL Color: 111 vanilla