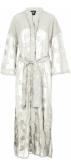

# Style name: Alpha Gabi Trousers

Style no: 6700-10

Quality: 100% Artificial leather

Type: Pants Size: 34 - 46 Color: 111 vanilla

Deliveries: Feb/Mar + 15 days