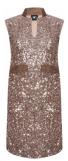

#### Style name: Gitta Dress

Style no: 6746-23

Quality: 88% viscose, 9% nylon, 2% polyester, 1% metal

Type: Dresses

Size: XS - XXL Color: 000 Black mix

Deliveries: Feb/Mar + 15 days

NOTE

UNIQUE PRINT

#### Style name: Gitta Shirt Style no: 6746-40

Quality: 88% viscose, 9% nylon, 2% polyester, 1% metal

Type: Shirts Size: XS - XXL Color: 000 Black mix

Deliveries: Feb/Mar + 15 days

**NOTE** 

**UNIQUE PRINT** 

#### Style name: Gitta Top Style no: 6746-50

Quality: 88% viscose, 9% nylon, 2% polyester, 1% metal

Type: Tops and T-shirts

Size: XS - XXL

Color: 000 Black mix

Deliveries: Feb/Mar + 15 days

UNIQUE PRINT

- Will be without string and string detail at