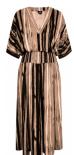

#### **NOTE**

UNIQUE PRINT

Less open at armholeMore waterfall will be added

Style name: Gabi Dress

Style no: 6700-24

Quality: 97% viscose, 3% elastane

Type: Dresses Size: XS - XXL

Color: 679 Paprika mix Deliveries: Feb/Mar + 15 days

<u>NOTE</u>

UNIQUE PRINT
- No buckle, but tie belt