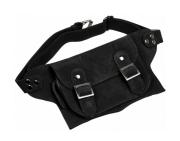

#### Style name: Cree Beltbag

Style no: 0928-83

Quality: 50% leather, 50% metal

Type: Accessories Size: XS/S - XL/XXL Color: 000 Black

Deliveries: Dec/Jan + 15 days, Feb/Mar + 15 days

#### Style name: Cree Beltbag

Style no: 0928-83

Quality: 50% leather, 50% metal

Type: Accessories Size: XS/S - XL/XXL Color: 220 Camel

Deliveries: Dec/Jan + 15 days, Feb/Mar + 15 days