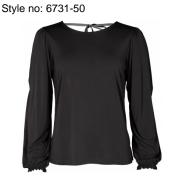

# Style name: Gency Tee

Quality: 80% modal, 20% polyester

Type: Tops and T-shirts

Size: XS - XXL Color: 000 Black

Deliveries: Feb/Mar + 15 days

#### NOTE

- String at back will be as 6731-52