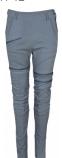

#### Style name: Aura Gaia Trousers

Style no: 6702-10

Quality: 50% polyamide, 40% polyester, 10% elasthan

Type: Pants Size: 34 - 46 Color: 220 Camel

Deliveries: Feb/Mar + 15 days

# Style name: Aura Gaia Trousers

Style no: 6702-10

Quality: 50% polyamide, 40% polyester, 10% elasthan

Type: Pants Size: 34 - 46 Color: 000 Black

Deliveries: Feb/Mar + 15 days