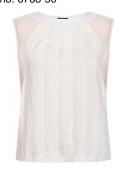

#### Style name: Jet Dalia Leggings

Style no: 6442-19

Quality: 50% polyamide, 40% polyester, 10% elasthan

Type: Leggings

Size: XS - XXL Color: 000 Black

Deliveries: Dec/Jan + 15 days