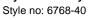

# Style name: Gry Shirt

Quality: 85%Viscose 15%Nylon

Type: Shirts Size: XS - XXL Color: 111 vanilla

Deliveries: Feb/Mar + 15 days

#### NOTE

- ok for size XS

Style name: Gry Shirt Style no: 6768-40

Quality: 85%Viscose 15%Nylon

Type: Shirts Size: XS - XXL Color: 000 Black

Deliveries: Feb/Mar + 15 days

**NOTE** 

- ok for size XS