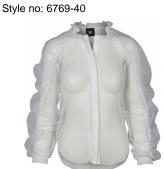

Type: Tops and T-shirts

Size: XS - XXL Color: 000 Black

Deliveries: Feb/Mar + 15 days

**Style name: Greta Shirt** Style no: 6769-40

Quality: 100% polyamid

Type: Shirts Size: XS - XXL Color: 000 Black

Deliveries: Dec/Jan + 15 days

Style name: Greta Shirt

Quality: 100% polyamid

Type: Shirts Size: XS - XXL Color: 110 Creme

Deliveries: Dec/Jan + 15 days

**Style name: Greta Top** Style no: 6769-46

Quality: 100% polyamid Type: Tops and T-shirts