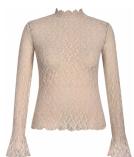

5



Quality: 50% viscose, 35% polyester, 15% polyamide. Bi fabric: 100%

artificial leather Type: Jackets Size: XS - XXL Color: 111 vanilla

Deliveries: Feb/Mar + 15 days

# Style name: Gerly Shirt

Style no: 6716-40



Quality: 50% viscose, 35% polyester, 15% polyamide. Bi fabric: 100% artificial leather

Type: Shirts Size: XS - XXL Color: 111 vanilla

Deliveries: Feb/Mar + 15 days

#### NOTE

- Sample ok for size M

# Style name: Gilsi Jacket

Style no: 6717-35



Quality: 100% polyester. Bi fabric 100% viscose

Type: Jackets Size: XS - XXL Color: 111 vanilla

Deliveries: Dec/Jan + 15 days

# Style name: Gilsi Shirt



Quality: 100% polyester. Bi: 100%

viscose Type: Shirts Size: XS - XXL Color: 111 vanilla

Deliveries: Dec/Jan + 15 days

## Style name: Genny Blouse

Style no: 6718-50



Quality: 65% polyamide, 35% elastane

Type: Blouses Size: XS - XXL Color: 220 Camel

Deliveries: Dec/Jan + 15 days,

Feb/Mar + 15 days

Style name: Genny Blouse

Style no: 6718-50



Quality: 65% polyamide, 35% elastane

Type: Blouses Size: XS - XXL Color: 000 Black

Deliveries: Dec/Jan + 15 days, Feb/Mar + 15 days

## Style name: Genny Blouse

Style no: 6718-50



Quality: 65% polyamide, 35% elastane

Type: Blouses Size: XS - XXL Color: 111 vanilla

Deliveries: Dec/Jan + 15 days, Feb/Mar + 15 days

### Style name: Gill Jumpsuit

Style no: 6719-18



Quality: 65% polyester 35% viscose

Type: Pants Size: XS - XXL Color: 000 Black

Deliveries: Dec/Jan + 15 days

#### <u>NOTE</u>

- inside tape will be changed - Hook and eye will be added at

v-neck

#### Style name: Gill Dress Style no: 67