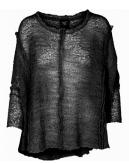

## Style name: Greta Cardigan knit

Style no: 6749-55

Quality: 100% wool Type: Cardigans Size: XS - XXL Color: 111 vanilla

Deliveries: Dec/Jan + 15 days

Style name: Greta Cardigan knit

Style no: 6749-55

Quality: 100% wool Type: Cardigans Size: XS - XXL Color: 000 Black