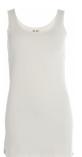

#### Style name: Run Top with straps

Style no: 55-52

Quality: 90% polyamide, 10% elastane

Type: Top Size: XS - XXL Color: 000 Black

Deliveries: Dec/Jan + 15 days, Feb/Mar + 15 days

#### Style name: Run Top with straps

Style no: 55-52

Quality: 90% polyamide, 10% elastane

Type: Top Size: XS - XXL Color: 110 Creme

Deliveries: Dec/Jan + 15 days, Feb/Mar + 15 days