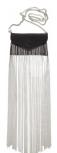

#### Style name: Cree Beltbag

Style no: 0928-83

Quality: 50% leather, 50% metal

Type: Accessories Size: XS/S - XL/XXL Color: 000 Black

Deliveries: Dec/Jan + 15 days, Feb/Mar + 15 days

#### Style name: Cree Beltbag

Style no: 0928-83

Quality: 50% leather, 50% metal

Type: Accessories Size: XS/S - XL/XXL Color: 220 Camel

Deliveries: Dec/Jan + 15 days, Feb/Mar + 15 days