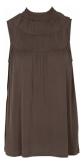

# Style name: Gabi Top

Style no: 6700-50

Quality: 97% viscose, 3% elastane

Type: Tops and T-shirts

Size: XS - XXL

Color: 679 Paprika mix Deliveries: Feb/Mar + 15 days

**NOTE** 

UNIQUE PRINT