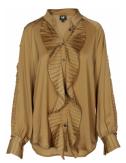

# Style name: Gabi Top

Style no: 6700-50

Quality: 97% viscose, 3% elastane

Type: Tops and T-shirts

Size: XS - XXL

Color: 679 Paprika mix Deliveries: Feb/Mar + 15 days

**NOTE** 

UNIQUE PRINT