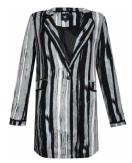

Quality: 100% viscose Type: Jackets Size: XS - XXL

Color: 343 Dust Army mix Deliveries: Dec/Jan + 15 days

**NOTE** 

**UNIQUE PRINT** 

#### Style name: Gemma Blazer

Style no: 6743-35

Quality: 100% viscose Type: Jackets Size: XS - XXL Color: 220 Camel mix Deliveries: Dec/Jan + 15 days

**NOTE** 

UNIQUE PRINT