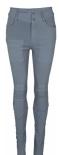

#### Style name: Jet Dalia Leggings

Style no: 6442-19

Quality: 50% polyamide, 40% polyester, 10% elasthan

Type: Leggings

Size: XS - XXL Color: 000 Black

Deliveries: Dec/Jan + 15 days