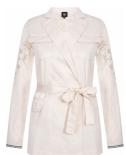

### Style name: Gaine Blazer

Style no: 6704-35

Quality: 100% cotton Type: Jackets

Size: XS - XXL Color: 111 vanilla

Deliveries: Dec/Jan + 15 days

Style name: Gaine Shirt

Quality: 50% cotton, 50% polyester

Type: Shirts Size: XS - XXL Color: 111 vanilla