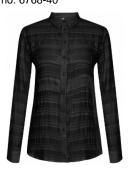

## Style name: Cayla Top mesh

Style no: 6310-40

Quality: 100% nylon

Type: Tops and T-shirts Size:

XS - XXL Color: 000 Black

Deliveries: Dec/Jan + 15 days