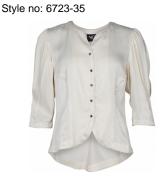

#### NOTE

- Back fit will be adjusted

- Sample ok for size M

Normal cut at chest

Style name: Genia Jacket

Style no: 6723-35

Quality: 64% cupro, 36% viscose

Type: Jackets Size: XS - XXL Color: 000 Black