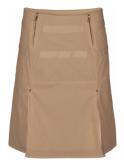

# Style name: Gaine Skirt

Style no: 6704-20

Quality: 100% cotton

Type: Skirts Size: 34 - 46 Color: 111 vanilla

Deliveries: Dec/Jan + 15 days

#### NOTE

- Belt loop will be added