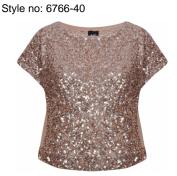

Deliveries: Feb/Mar + 15 days

Style name: Glorie Dress

Style no: 6766-23

Quality: 100% polyester. Bi fabric 100% viscose

Type: Dresses
Size: XS - XXL
Color: 220 Camel

Deliveries: Feb/Mar + 15 days

#### NOTE

- pockets will be removed

Style name: Glorie Blazer

Style no: 6766-35

Quality: 100 % Polyester

Type: Jackets Size: XS - XXL Color: 220 Camel

Deliveries: Feb/Mar + 15 days

# Style name: Glorie Top

Quality: 100% polyester. Bi fabric 100% viscose

Type: Tops and T-shirts Size: XS - XXL

Color: 220 Camel

Deliveries: Feb/Mar + 15 days

Style name: Grit Trousers

Style no: 6767-10

Quality: 100 % Polyester