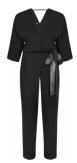

### Style name: Gill Jumpsuit

Style no: 6719-18

Quality: 65% polyester 35% viscose

Type: Pants Size: XS - XXL Color: 000 Black

Deliveries: Dec/Jan + 15 days

#### <u>NOTE</u>

- inside tape will be changed - Hook and eye will be added at

v-neck