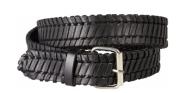

#### Style name: Gowri Belt

Style no: 0912-75

Type: Accessories Size: XS/S - XL/XXL Color: 000 Black

Deliveries: Dec/Jan + 15 days, Feb/Mar + 15 days

#### Style name: Gowri Belt

Style no: 0912-76

Type: Accessories Size: XS/S - XL/XXL Color: 000 Black

Deliveries: Dec/Jan + 15 days, Feb/Mar + 15 days