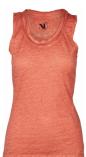

Style name: Cayla Top mesh

Style no: 6310-40

Quality: 100% nylon

Type: Tops and T-shirts Size:

XS - XXL

Color: 110 Creme Deliveries:

Dec/Jan + 15 days