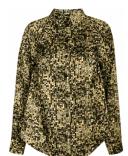

# Style name: Alpha Gabi Trousers

Style no: 6700-10

Quality: 100% Artificial leather

Type: Pants Size: 34 - 46

Color: 679 Paprika mix Deliveries: Feb/Mar + 15 days

# Style name: Alpha Gabi Trousers

Style no: 6700-10

Quality: 100% Artificial leather

Type: Pants Size: 34 - 46 Color: 111 vanilla

Deliveries: Feb/Mar + 15 days