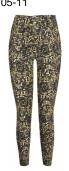

#### Style name: Jet Dalia Leggings

Style no: 6442-19

Quality: 50% polyamide, 40% polyester, 10% elasthan

Type: Leggings

Size: XS - XXL Color: 000 Black

Deliveries: Dec/Jan + 15 days