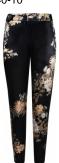

#### Style name: Jet Dalia Leggings

Style no: 6442-19

Quality: 50% polyamide, 40% polyester, 10% elasthan

Type: Leggings

Size: XS - XXL Color: 000 Black

Deliveries: Dec/Jan + 15 days