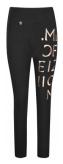

### Style name: Gilla Trousers

Style no: 6728-10

Quality: 67% polyamide, 25% metalic, 8% elastane

Type: Pants Size: XS - XXL Color: 000 Black

Style name: Gilla Dress

Style no: 6728-23

Quality: 67% Organic cupro, 28% polyester, 5% elastane