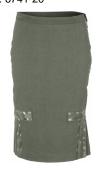

# Style name: Gaine Skirt

Style no: 6704-20

Quality: 100% cotton

Type: Skirts Size: 34 - 46 Color: 111 vanilla

Deliveries: Dec/Jan + 15 days