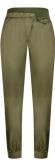

# Style name: Alpha Gabi Trousers

Style no: 6700-10

Quality: 100% Artificial leather

Type: Pants Size: 34 - 46

Color: 679 Paprika mix Deliveries: Feb/Mar + 15 days

# Style name: Alpha Gabi Trousers

Style no: 6700-10

Quality: 100% Artificial leather

Type: Pants Size: 34 - 46 Color: 111 vanilla

Deliveries: Feb/Mar + 15 days