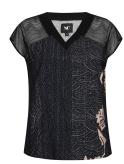

#### Style name: Gitta Dress

Style no: 6746-23

Quality: 88% viscose, 9% nylon, 2% polyester, 1% metal

Type: Dresses

Size: XS - XXL Color: 000 Black mix

Deliveries: Feb/Mar + 15 days

NOTE

UNIQUE PRINT

#### Style name: Gitta Top Style no: 6746-50

Quality: 88% viscose, 9% nylon, 2% polyester, 1% metal

Type: Tops and T-shirts

Size: XS - XXL

Color: 000 Black mix

Deliveries: Feb/Mar + 15 days

UNIQUE PRINT

- Will be without string and string detail at