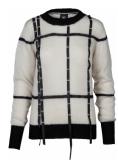

n + 15 days

# Style name: Greta Blouse oversize knit

Style no: 6749-60



Quality: 100% wool Type: Blouses Size: XS - XXL Color: 111 vanilla

Deliveries: Dec/Jan + 15 days

Style name: Greta Blouse oversize knit

Style no: 6749-60



Quality: 100% wool Type: Blouses Size: XS - XXL Color: 000 Black

Deliveries: Dec/Jan + 15 days

Style name: Greta Blouse s/s knit



Quality: 100% wool Type: Blouses Size: XS - XXL Color: 220 Camel

Deliveries: Feb/Mar + 15 days

Style name: Greta Blouse s/s knit

Style no: 6749-61



Quality: 100% wool Type: Blouses Size: XS - XXL Color: 111 vanilla

Style name: Greta Blouse s/s knit

Style no: 6749-61



Quality: 100% wool Type: Blouses Size: XS - XXL Color: 000 Black

Deliveries: Feb/Mar + 15 days

#### Style name: Gisela Blouse knit

Style no: 6758-50



Quality: 32% mohair, 28% wool, 40%

nylon

Type: Blouses Size: XS - XXL Color: 111 vanilla mix

Deliveries: Dec/Jan + 15 days

#### Style name: Gisela Blouse knit

Style no: 6758-52



Quality: 32% mohair, 28% wool, 40%

nvlon

Type: Blouses Size: XS - XXL

Color: 528 Mineral Yellow mix Deliveries: Dec/Jan + 15 days

# Style name: Git Blouse knit

Style no: 6759-50



Quality: 50% viscose, 28% polyester,

22% nylon Type: Blouses Size: XS - XXL Color: 111 vanilla

Deliveries: Dec/Jan + 15 days

## Style name: Git Blouse knit

Style no: 6759-52



Quality: 55% acrylic, 28% polyester, 17% nylon

Type: Blouses Size: XS - XXL Color: 111 vanilla

Deliveries: Dec/Jan + 15 days

### NOTE

- ok for size M

# Style name: Goda Blouse knit

Style no: 6761-50



Quality: 80% viscose, 20% nylon

Type: