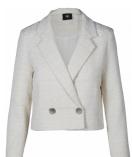

### Style name: Gaine Blazer

Style no: 6704-35

Quality: 100% cotton Type: Jackets

Size: XS - XXL Color: 111 vanilla

Deliveries: Dec/Jan + 15 days

Style name: Gaine Shirt

Quality: 50% cotton, 50% polyester

Type: Shirts Size: XS - XXL Color: 111 vanilla