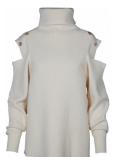

#### Style name: Aura Gaia Trousers

Style no: 6702-10

Quality: 50% polyamide, 40% polyester, 10% elasthan

Type: Pants Size: 34 - 46 Color: 220 Camel

Deliveries: Feb/Mar + 15 days

# Style name: Aura Gaia Trousers

Style no: 6702-10

Quality: 50% polyamide, 40% polyester, 10% elasthan

Type: Pants Size: 34 - 46 Color: 000 Black

Deliveries: Feb/Mar + 15 days