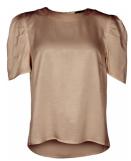

Style name: Cayla Top mesh

Style no: 6310-40

Quality: 100% nylon

Type: Tops and T-shirts Size:

XS - XXL

Color: 110 Creme Deliveries:

Dec/Jan + 15 days

## Style name: Cayla Top mesh

Style no: 6310-40

Quality: 100% nylon

Type: Tops and T-shirts Size:

XS - XXL Color: 000 Black

Deliveries: Dec/Jan + 15 days