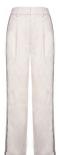

#### Style name: Alpha Gadir Trousers

Style no: 6701-10

Quality: 100% viscose

Type: Pants

Size: 34 - 46

Color: 679 Paprika mix Deliveries: Feb/Mar + 15 days

NOTE
UNIQUE PRINT
- Less tight at thighs
- ok for size M

Style name: Alpha Gadir Trousers

Quality: 100% viscose Type: Pants

Size: 34 - 46

Color: 220 Camel mix Deliveries: Feb/Mar + 15 days

**NOTE** 

UNIQUE PRINT - Less tight at thighs

- ok for size M

Style name: Gadir Dress