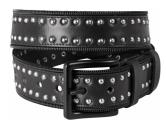

#### Style name: Gowri Belt

Style no: 0912-75

Type: Accessories Size: XS/S - XL/XXL Color: 000 Black

Deliveries: Dec/Jan + 15 days, Feb/Mar + 15 days

#### Style name: Gowri Belt

Style no: 0912-76

Type: Accessories Size: XS/S - XL/XXL Color: 000 Black

Deliveries: Dec/Jan + 15 days, Feb/Mar + 15 days