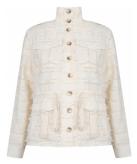

### Style name: Gaine Blazer

Style no: 6704-35

Quality: 100% cotton Type: Jackets

Size: XS - XXL Color: 111 vanilla

Deliveries: Dec/Jan + 15 days

Style name: Gaine Shirt

Quality: 50% cotton, 50% polyester

Type: Shirts Size: XS - XXL Color: 111 vanilla