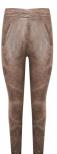

# Style name: Alpha Gabi Trousers

Style no: 6700-10

Quality: 100% Artificial leather

Type: Pants Size: 34 - 46

Color: 679 Paprika mix Deliveries: Feb/Mar + 15 days

# Style name: Alpha Gabi Trousers

Style no: 6700-10

Quality: 100% Artificial leather

Type: Pants Size: 34 - 46 Color: 111 vanilla

Deliveries: Feb/Mar + 15 days