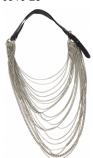

#### Style name: Gui Necklace

Style no: 0916-25

Quality: 70% iron, 30% leather

Type: Accessories Size: OneSize Color: 000 Black

Deliveries: Dec/Jan + 15 days, Feb/Mar + 15 days

#### Style name: Gui Necklace

Style no: 0916-31

Quality: 80% leather, 20% metal

Type: Accessories Size: OneSize Color: 000 Black

Deliveries: Dec/Jan + 15 days, Feb/Mar + 15 days

#### Style name: Gui Necklace

Style no: 0916-44

Quality: 60% iron, 10% glass, 30%

cotton

Type: Accessories Size: OneSize Color: 000 Black

Deliveries: Dec/Jan + 15 days, Feb/Mar + 15 days

Style name: Gui Necklace

Style no: 0916-77

Quality: 50% leather 50% iron

Type: Accessories Size: OneSize Color: 000 Black