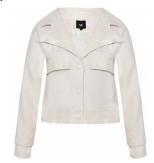

### Style name: Gaine Blazer

Style no: 6704-35

Quality: 100% cotton Type: Jackets

Size: XS - XXL Color: 111 vanilla

Deliveries: Dec/Jan + 15 days

Style name: Gaine Shirt

Quality: 50% cotton, 50% polyester

Type: Shirts Size: XS - XXL Color: 111 vanilla