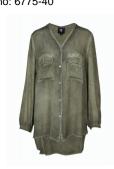

Style name: Gunni Dress

Style no: 6775-23

Quality: 70% viscose, 30% silk

Type: Dresses Size: XS - XXL Color: 679 paprika

Deliveries: Feb/Mar + 15 days

**Style name: Gunni Shirt** Style no: 6775-40

Quality: 70% viscose, 30% silk

Type: Shirts Size: XS - XXL Color: 679 paprika

Deliveries: Feb/Mar + 15 days

**Style name: Gunni Shirt** Style no: 6775-40

Quality: 70% viscose, 30% silk

Type: Shirts Size: XS - XXL Color: 343 Dust army

Deliveries: Feb/Mar + 15 days