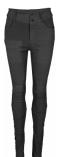

#### Style name: Jet Dalia Leggings

Style no: 6442-19

Quality: 50% polyamide, 40% polyester, 10% elasthan

Type: Leggings

Size: XS - XXL Color: 000 Black

Deliveries: Dec/Jan + 15 days