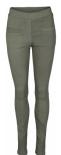

#### Style name: Alpha Gadir Trousers

Style no: 6701-10

Quality: 100% viscose

Type: Pants

Size: 34 - 46

Color: 679 Paprika mix Deliveries: Feb/Mar + 15 days

NOTE
UNIQUE PRINT
- Less tight at thighs
- ok for size M

Style name: Alpha Gadir Trousers

Quality: 100% viscose Type: Pants

Size: 34 - 46

Color: 220 Camel mix Deliveries: Feb/Mar + 15 days

**NOTE** 

UNIQUE PRINT - Less tight at thighs

- ok for size M

Style name: Gadir Dress