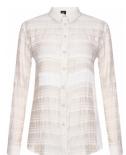

Style name: Cayla Top mesh

Style no: 6310-40

Quality: 100% nylon

Type: Tops and T-shirts Size:

XS - XXL

Color: 110 Creme Deliveries:

Dec/Jan + 15 days