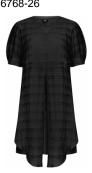

#### Style name: Gry Tunic Style no: 6768-26

Quality: 85%Viscose 15%Nylon

Type: Blouses Size: XS - XXL Color: 111 vanilla

Deliveries: Feb/Mar + 15 days

#### Style name: Gry Tunic Style no: 6768-26

Quality: 85%Viscose 15%Nylon

Type: Blouses Size: XS - XXL Color: 000 Black

Deliveries: Feb/Mar + 15 days