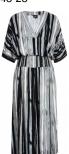

# Style name: Gabi Dress

Style no: 6700-23

Quality: 97% viscose, 3% elastane

Type: Dresses Size: XS - XXL Color: 679 Paprika mix

Deliveries: Feb/Mar + 15 days