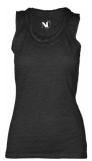

# Style name: Aura Gaia Trousers

Style no: 6702-10

Quality: 50% polyamide, 40% polyester, 10% elasthan

Type: Pants Size: 34 - 46 Color: 000 Black

Deliveries: Feb/Mar + 15 days