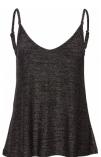

# Style name: Gabi Top

Style no: 6700-50

Quality: 97% viscose, 3% elastane

Type: Tops and T-shirts

Size: XS - XXL

Color: 679 Paprika mix Deliveries: Feb/Mar + 15 days

**NOTE** 

UNIQUE PRINT