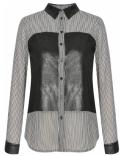

# Style name: Gabi Top

Style no: 6700-50

Quality: 97% viscose, 3% elastane

Type: Tops and T-shirts

Size: XS - XXL

Color: 679 Paprika mix Deliveries: Feb/Mar + 15 days

**NOTE** 

UNIQUE PRINT