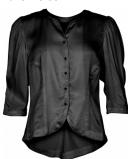

#### NOTE

- Back fit will be adjusted

- Sample ok for size M

Normal cut at chest

Style name: Genia Jacket

Style no: 6723-35

Quality: 64% cupro, 36% viscose

Type: Jackets Size: XS - XXL Color: 000 Black