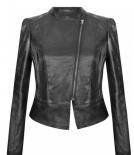

# Style name: Alpha Gabi Trousers

Style no: 6700-10

Quality: 100% Artificial leather

Type: Pants Size: 34 - 46

Color: 679 Paprika mix Deliveries: Feb/Mar + 15 days

# Style name: Alpha Gabi Trousers

Style no: 6700-10

Quality: 100% Artificial leather

Type: Pants Size: 34 - 46 Color: 111 vanilla

Deliveries: Feb/Mar + 15 days