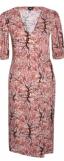

#### **NOTE**

UNIQUE PRINT

Less open at armholeMore waterfall will be added

Style name: Gabi Dress

Style no: 6700-24

Quality: 97% viscose, 3% elastane

Type: Dresses Size: XS - XXL

Color: 679 Paprika mix Deliveries: Feb/Mar + 15 days

<u>NOTE</u>

UNIQUE PRINT
- No buckle, but tie belt