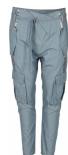

#### Style name: Jet Dalia Leggings

Style no: 6442-19

Quality: 50% polyamide, 40% polyester, 10% elasthan

Type: Leggings

Size: XS - XXL Color: 000 Black

Deliveries: Dec/Jan + 15 days