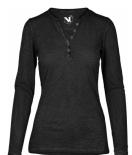

## Style name: Cayla Top mesh

Style no: 6310-40

Quality: 100% nylon

Type: Tops and T-shirts Size:

XS - XXL Color: 000 Black

Deliveries: Dec/Jan + 15 days