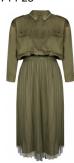

# Style name: Gabi Dress

Style no: 6700-23

Quality: 97% viscose, 3% elastane

Type: Dresses Size: XS - XXL Color: 679 Paprika mix

Deliveries: Feb/Mar + 15 days