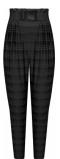

#### Style name: Gry Trousers 7/8

Style no: 6768-10

Quality: 85%Viscose 15%Nylon

Type: Pants Size: XS - XXL Color: 111 vanilla

Deliveries: Feb/Mar + 15 days

#### NOTE

- Lining will be added

#### Style name: Gry Trousers 7/8

Style no: 6768-10

Quality: 85%Viscose 15%Nylon

Type: Pants Size: XS - XXL Color: 000 Black

Deliveries: Feb/Mar + 15 days