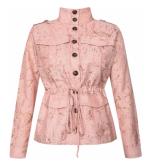

# Style name: Alpha Gabi Trousers

Style no: 6700-10

Quality: 100% Artificial leather

Type: Pants Size: 34 - 46

Color: 679 Paprika mix Deliveries: Feb/Mar + 15 days

# Style name: Alpha Gabi Trousers

Style no: 6700-10

Quality: 100% Artificial leather

Type: Pants Size: 34 - 46 Color: 111 vanilla

Deliveries: Feb/Mar + 15 days