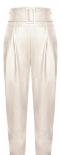

# Style name: Alpha Gabi Trousers

Style no: 6700-10

Quality: 100% Artificial leather

Type: Pants Size: 34 - 46 Color: 111 vanilla

Deliveries: Feb/Mar + 15 days