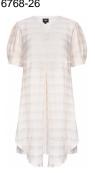

#### Style name: Gry Tunic Style no: 6768-26

Quality: 85%Viscose 15%Nylon

Type: Blouses Size: XS - XXL Color: 111 vanilla

Deliveries: Feb/Mar + 15 days

#### Style name: Gry Tunic Style no: 6768-26

Quality: 85%Viscose 15%Nylon

Type: Blouses Size: XS - XXL Color: 000 Black

Deliveries: Feb/Mar + 15 days