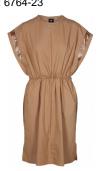

#### Style name: Ginny Dress Style no: 6764-23

Quality: 70% cotton, 30% nylon

Type: Dresses Size: XS - XXL Color: 220 Camel

Deliveries: Feb/Mar + 15 days

#### **Style name: Ginny Dress** Style no: 6764-23

Quality: 70% cotton, 30% nylon

Type: Dresses Size: XS - XXL Color: 111 vanilla

Deliveries: Feb/Mar + 15 days