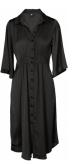

#### **NOTE**

UNIQUE PRINT

Less open at armholeMore waterfall will be added

Style name: Gabi Dress

Style no: 6700-24

Quality: 97% viscose, 3% elastane

Type: Dresses Size: XS - XXL

Color: 679 Paprika mix Deliveries: Feb/Mar + 15 days

<u>NOTE</u>

UNIQUE PRINT
- No buckle, but tie belt