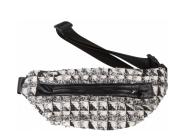

#### Style name: Genta Bag

Style no: 6708-85

Quality: 100 % Polyester Type: Accessories

Size: OneSize
Color: 000 Black mix

Deliveries: Dec/Jan + 15 days