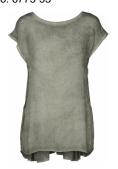

**Style name: Gunni Top** Style no: 6775-55

Quality: 70% viscose, 30% silk Type: Tops and T-shirts

Size: XS - XXL Color: 679 paprika

Deliveries: Feb/Mar + 15 days

**Style name: Gunni Top** Style no: 6775-55

Quality: 70% viscose, 30% silk

Type: Tops and T-shirts Size: XS - XXL Color: 343 Dust army

Deliveries: Feb/Mar + 15 days

**Style name: Guri Blazer** Style no: 6776-35

Quality: 95% polyester, 5% elastane

Type: Jackets Size: XS - XXL Color: 111 vanilla