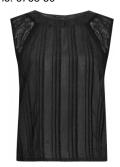

#### Style name: Jet Dalia Leggings

Style no: 6442-19

Quality: 50% polyamide, 40% polyester, 10% elasthan

Type: Leggings

Size: XS - XXL Color: 000 Black

Deliveries: Dec/Jan + 15 days