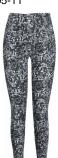

#### Style name: Jet Dalia Leggings

Style no: 6442-19

Quality: 50% polyamide, 40% polyester, 10% elasthan

Type: Leggings

Size: XS - XXL Color: 000 Black

Deliveries: Dec/Jan + 15 days