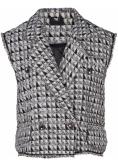

## Style name: Hera Gaine Trousers

Style no: 6704-10

Quality: 100% cotton Type: Pants

Size: 34 - 46 Color: 111 vanilla

Deliveries: Dec/Jan + 15 days