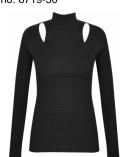

e no: 6718-50



Quality: 65% polyamide, 35% elastane

Type: Blouses Size: XS - XXL Color: 000 Black

Deliveries: Dec/Jan + 15 days, Feb/Mar + 15 days

## Style name: Genny Blouse

Style no: 6718-50



Quality: 65% polyamide, 35% elastane

Type: Blouses Size: XS - XXL Color: 111 vanilla

Deliveries: Dec/Jan + 15 days, Feb/Mar + 15 days

### Style name: Gill Jumpsuit

Style no: 6719-18



Quality: 65% polyester 35% viscose

Type: Pants Size: XS - XXL Color: 000 Black

Deliveries: Dec/Jan + 15 days

#### <u>NOTE</u>

- inside tape will be changed - Hook and eye will be added at

v-neck

#### Style name: Gill Dress Style no: 6719-23



Quality: 65% polyester 35% viscose

Type: Dresses Size: XS - XXL Color: 000 Black

Deliveries: Dec/Jan + 15 days

#### Style name: Gill Tee Style no: 6719-50



Quality: 65% polyester 35% viscose

Type: Tops and T-shirts

Size: XS - XXL Color: 000 Black

Deliveries: Dec/Jan + 15 days

# Style name: Gerta Tee SUSTAINABLE

Style no: 6720-50



Quality: 100% organic cotton

Type: Tops and T-shirts

Size: XS - XXL Color: 343 Dust army

Deliveries: Dec/Jan + 15 days,

Feb/Mar + 15 days

#### NOTE

- Sample ok for size M - Length plus 2 cm

# Style name: Gerta Tee SUSTAINABLE

Style no: 6720-50



Quality: 100% organic cotton Type: Tops and T-shirts

Size: XS - XXL Color: 220 Camel

Deliveries: Dec/Jan + 15 days, Feb/Mar + 15 days

- Sample ok for size M Length plus 2 cm

# Style name: Gerta Tee SUSTAINABLE

Style no: 6720-50



Quality: 100% organic cotton

Type: Tops and T-shirts

Size: XS - XXL Color: 403 Blue fog

Deliveries: Dec/Jan + 15 days, Fe