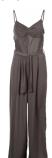

#### Style name: Alpha Gadir Trousers

Style no: 6701-10

Quality: 100% viscose

Type: Pants

Size: 34 - 46

Color: 679 Paprika mix Deliveries: Feb/Mar + 15 days

NOTE
UNIQUE PRINT
- Less tight at thighs
- ok for size M