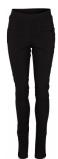

#### Style name: Jet Dalia Leggings

Style no: 6442-19

Quality: 50% polyamide, 40% polyester, 10% elasthan

Type: Leggings

Size: XS - XXL Color: 000 Black

Deliveries: Dec/Jan + 15 days