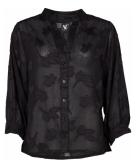

# Style name: Gaia Shirt

Style no: 6702-40

Quality: 50% polyamide, 40% polyester, 10% elasthan

Type: Shirts Size: XS - XXL Color: 000 Black

Deliveries: Feb/Mar + 15 days