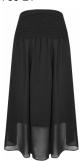

# Style name: Gaine Skirt

Style no: 6704-20

Quality: 100% cotton

Type: Skirts Size: 34 - 46 Color: 111 vanilla

Deliveries: Dec/Jan + 15 days

#### NOTE

- Belt loop will be added