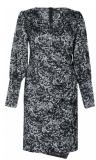

# Style name: Gabi Dress

Style no: 6700-23

Quality: 97% viscose, 3% elastane

Type: Dresses Size: XS - XXL Color: 679 Paprika mix

Deliveries: Feb/Mar + 15 days

#### **NOTE**

UNIQUE PRINT

Less open at armholeMore waterfall will be added

Style name: Gabi Dress

Style no: 6700-24

Quality: 97% viscose, 3% elastane

Type: Dresses Size: XS - XXL

Color: 679 Paprika mix Deliveries: Feb/Mar + 15 days