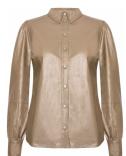

#### Style name: Bahar Gerly Trousers

Style no: 6716-10

Quality: 50% viscose, 35% polyester, 15% polyamide. Bi fabric: 100% artificial leather

Type: Pants Size: 34 - 46 Color: 111 vanilla

Deliveries: Feb/Mar + 15 days

# Style name: Gerly Shirt

Style no: 6716-40

Quality: 50% viscose, 35% polyester, 15% polyamide. Bi fabric: 100% artificial leather

Type: Shirts Size: XS - XXL Color: 111 vanilla

Deliveries: Feb/Mar + 15 days

#### NOTE

- Sample ok for size M