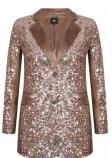

#### Style name: Gitta Dress

Style no: 6746-23

Quality: 88% viscose, 9% nylon, 2% polyester, 1% metal

Type: Dresses

Size: XS - XXL Color: 000 Black mix

Deliveries: Feb/Mar + 15 days

NOTE

UNIQUE PRINT

#### Style name: Gitta Shirt Style no: 6746-40

Quality: 88% viscose, 9% nylon, 2% polyester, 1% metal

Type: Shirts Size: XS - XXL Color: 000 Black mix

Deliveries: Feb/Mar + 15 days

**NOTE** 

**UNIQUE PRINT** 

#### Style name: Gitta Top Style no: 6746-50

Quality: 88% viscose, 9% nylon, 2% polyester, 1% metal

Type: Tops and T-shirts

Size: XS - XXL

Color: 000 Black mix

Deliveries: Feb/Mar + 15 days

UNIQUE PRINT

- Will be without string and string detail at