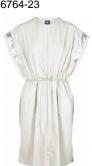

#### Style name: Ginny Dress Style no: 6764-23

Quality: 70% cotton, 30% nylon

Type: Dresses Size: XS - XXL Color: 220 Camel

Deliveries: Feb/Mar + 15 days

#### **Style name: Ginny Dress** Style no: 6764-23

Quality: 70% cotton, 30% nylon

Type: Dresses Size: XS - XXL Color: 111 vanilla

Deliveries: Feb/Mar + 15 days