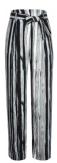

#### Style name: Nola Geo Trousers

Style no: 6741-13

Quality: 65% rayon, 30% nylon, 5% spandex

Type: Pants Size: 34 - 46 Color: 000 Black

Deliveries: Dec/Jan + 15 days, Feb/Mar + 15 days

#### NOTE

- Zipper will be removed

### Style name: Nola Geo Trousers

Style no: 6741-13

Quality: 65% rayon, 30% nylon, 5% spandex

Type: Pants Size: 34 - 46

Color: 343 Dust army

Deliveries: Dec/Jan + 15 days,

Feb/Mar + 15 days

### <u>NOTE</u>

- Zipper will be removed

# Style name: Nola Geo Trousers

Style no: 6741-13

Quality: 65% rayon, 30% nylon, 5% spandex

Type: Pants Size: 34 - 46 Color: 111 vanilla

Deliveries: Dec/Jan + 15 days,

Feb/Mar + 15 days

## NOTE

- Zipper will be removed

### Style name: Nola Geo Trousers

Style no: 6741-13

Quality: 65% rayon, 30% nylon, 5% spandex

Type: Pants Size: 34 - 46 Color: 403 Blue fog

Deliveries: Dec/Jan + 15 days,

Feb/Mar + 15 days

#### **NOTE**

- Zipper will be removed

Style name: Eli Skirt

Style no: 6741-20

Quality: 65% rayon, 30% nylon, 5% spandex

Type: Skirts Size: 34 - 46 Color: 403 Blue fog

Deliveries: Dec/Jan + 15 days, Feb/Mar + 15 days