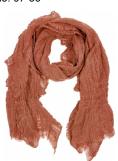

Quality: 96% wool, 4% elastane

Type: Scarf Size: OneSize Color: 111 vanilla

# **Style name: Hope Scarf** Style no: 97-86

Quality: 96% wool, 4% elastane Type: Scarf Size: OneSize

Color: 528 Mineral yellow Deliveries: Dec/Jan + 15 days, Feb/Mar + 15 days