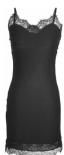

Style name: Cayla Top mesh

Style no: 6310-40

Quality: 100% nylon

Type: Tops and T-shirts Size:

XS - XXL

Color: 110 Creme Deliveries:

Dec/Jan + 15 days

## Style name: Cayla Top mesh

Style no: 6310-40

Quality: 100% nylon

Type: Tops and T-shirts Size:

XS - XXL Color: 000 Black

Deliveries: Dec/Jan + 15 days