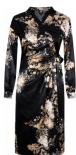

# Style name: Gabi Dress

Style no: 6700-23

Quality: 97% viscose, 3% elastane

Type: Dresses Size: XS - XXL Color: 679 Paprika mix

Deliveries: Feb/Mar + 15 days