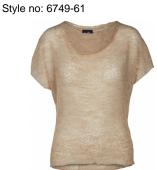

# Style name: Greta Blouse knit

Style no: 6749-50

Quality: 100% wool Type: Blouses Size: XS - XXL Color: 111 vanilla

Deliveries: Feb/Mar + 15 days