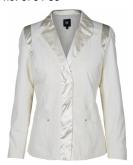

### Style name: Gaine Blazer

Style no: 6704-35

Quality: 100% cotton Type: Jackets

Size: XS - XXL Color: 111 vanilla

Deliveries: Dec/Jan + 15 days

Style name: Gaine Shirt

Quality: 50% cotton, 50% polyester

Type: Shirts Size: XS - XXL Color: 111 vanilla