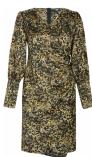

# Style name: Gabi Dress

Style no: 6700-23

Quality: 97% viscose, 3% elastane

Type: Dresses Size: XS - XXL Color: 679 Paprika mix

Deliveries: Feb/Mar + 15 days

#### **NOTE**

UNIQUE PRINT

Less open at armholeMore waterfall will be added

Style name: Gabi Dress

Style no: 6700-24

Quality: 97% viscose, 3% elastane

Type: Dresses Size: XS - XXL

Color: 679 Paprika mix Deliveries: Feb/Mar + 15 days