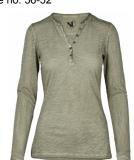

#### Style name: Jet Dalia Leggings

Style no: 6442-19

Quality: 50% polyamide, 40% polyester, 10% elasthan

Type: Leggings

Size: XS - XXL Color: 000 Black

Deliveries: Dec/Jan + 15 days