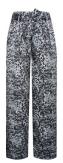

#### Style name: Aura Gaia Trousers

Style no: 6702-10

Quality: 50% polyamide, 40% polyester, 10% elasthan

Type: Pants Size: 34 - 46 Color: 220 Camel

Deliveries: Feb/Mar + 15 days

# Style name: Aura Gaia Trousers

Style no: 6702-10

Quality: 50% polyamide, 40% polyester, 10% elasthan

Type: Pants Size: 34 - 46 Color: 000 Black

Deliveries: Feb/Mar + 15 days