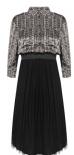

# Style name: Gabi Dress

Style no: 6700-23

Quality: 97% viscose, 3% elastane

Type: Dresses Size: XS - XXL Color: 679 Paprika mix

Deliveries: Feb/Mar + 15 days

#### **NOTE**

UNIQUE PRINT

Less open at armholeMore waterfall will be added

Style name: Gabi Dress

Style no: 6700-24

Quality: 97% viscose, 3% elastane

Type: Dresses Size: XS - XXL

Color: 679 Paprika mix Deliveries: Feb/Mar + 15 days