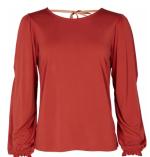

## Style name: Gency Tee

Style no: 6731-50

Quality: 80% modal, 20% polyester

Type: Tops and T-shirts

Size: XS - XXL Color: 679 paprika

Deliveries: Feb/Mar + 15 days

#### NOTE

- String at back will be as 6731-52