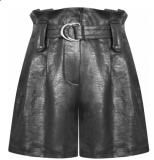

#### Style name: Alpha Gadir Trousers

Style no: 6701-10

Quality: 100% viscose

Type: Pants

Size: 34 - 46

Color: 679 Paprika mix Deliveries: Feb/Mar + 15 days

NOTE
UNIQUE PRINT
- Less tight at thighs
- ok for size M

Style name: Alpha Gadir Trousers

Quality: 100% viscose Type: Pants

Size: 34 - 46

Color: 220 Camel mix Deliveries: Feb/Mar + 15 days

**NOTE** 

UNIQUE PRINT - Less tight at thighs

- ok for size M

Style name: Gadir Dress