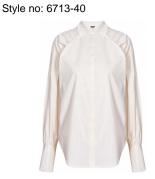

#### Style name: Alpha Gadir Trousers

Style no: 6701-10

Quality: 100% viscose

Type: Pants

Size: 34 - 46

Color: 679 Paprika mix Deliveries: Feb/Mar + 15 days

NOTE
UNIQUE PRINT
- Less tight at thighs
- ok for size M