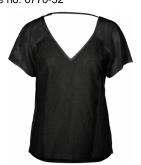

# Style name: Gladis Top

Quality: 100% polyester. Bi fabric: 100% linen

Type: Tops and T-shirts Size: XS - XXL

Color: 111 vanilla

Deliveries: Feb/Mar + 15 days

Style name: Gladis Top Style no: 6770-52

Quality: 100% polyester. Bi fabric: 100% linen

Type: Tops and T-shirts Size: XS - XXL

Color: 000 Black

Deliveries: Feb/Mar + 15 days

Style name: Gwen Dress

Style no: 6771-23

Quality: 50% cotton, 50% polyester

Type: Dresses Size: XS - XXL Color: 343 Dust army