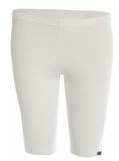

#### Style name: Coba Biker Shorts

Style no: 55-15

Quality: 90% Polyamide 10%Elestane

Type: Shorts Size: XS - XXL Color: 000 Black

Deliveries: Dec/Jan + 15 days

#### Style name: Coba Biker Shorts

Style no: 55-15

Quality: 90% Polyamide 10%Elestane

Type: Shorts Size: XS - XXL Color: 110 Creme

Deliveries: Feb/Mar + 15 days