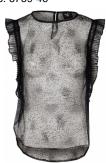

Style name: Cayla Top mesh

Style no: 6310-40

Quality: 100% nylon

Type: Tops and T-shirts Size:

XS - XXL

Color: 110 Creme Deliveries:

Dec/Jan + 15 days

## Style name: Cayla Top mesh

Style no: 6310-40

Quality: 100% nylon

Type: Tops and T-shirts Size:

XS - XXL Color: 000 Black

Deliveries: Dec/Jan + 15 days