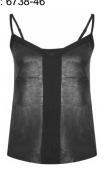

#### NOTE

- Sample ok for size M - Pockets will be removed

- Same sting in waist as neck

Style name: Gia Skirt

Quality: 50% polyamide, 40% polyester, 10% elasthan

Type: Skirts Size: 34 - 46 Color: 000 Black

Style name: Gia Top Style no: 6711-46

Quality: 50% polyamide, 40% polyester, 10% elasthan Type: Tops and T-shirts Size: XS - XXL

Color: 000 Black

Deliveries: Feb/Mar + 15 days