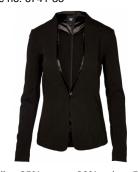

dex

Type: Skirts Size: 34 - 46 Color: 000 Black

Deliveries: Dec/Jan + 15 days, Feb/Mar + 15 days

NOTE

No slit at side seamsNo lining

Style name: Eli Skirt Style no: 6741-20



Quality: 65% rayon, 30% nylon, 5% spandex

Type: Skirts Size: 34 - 46

Color: 343 Dust army

Deliveries: Dec/Jan + 15 days, Feb/Mar + 15 days

NOTE

No slit at side seamsNo lining

Style name: Eli Skirt Style no: 6741-20



Quality: 65% rayon, 30% nylon, 5% spandex

Type: Skirts Size: 34 - 46 Color: 111 vanilla

Deliveries: Dec/Jan + 15 days, Feb/Mar + 15 days

NOTE

- No slit at side seams

- No lining

Style name: Eli Blazer



Quality: 65% rayon, 30% nylon, 5% spandex

Type: Jackets Size: XS - XXL Color: 111 vanilla

Deliveries: Dec/Jan + 15 days,

Feb/Mar + 15 days

Style name: Eli Blazer Style no: 6741-35



Quality: 65% rayon, 30% nylon, 5% spandex

Type: Jackets Size: XS - XXL Color: 000 Black

Deliveries: Dec/Jan + 15 days,

Feb/Mar + 15 days

Style name: Eli Blazer



Quality: 65% rayon, 30% nylon, 5% spandex

Type: Jackets Size: XS - XXL Color: 343 Dust army

Deliveries: Dec/Jan + 15 days, Feb/Mar + 15 days

# Style name: Eli Blazer

Style no: 6741-35



Quality: 65% rayon, 30% nylon, 5% spandex

Type: Jackets Size: XS - XXL Color: 403 Blue fog

Deliveries: Dec/Jan + 15 days, Feb/Mar + 15 days

# Style name: Alpha Gemma Trousers

Style no: 6743-10



Quality: 100% viscose

Type: Pants Size: 34 - 46

Color: 220 Camel mix

Deliveries: Dec/Jan + 15 days

#### NOTE

UNIQUE PRINT - Sample ok for size M

# Style name: Alpha Gemma Trousers

Style no: 6743-10



Quality: 100% viscose

Type: Pan