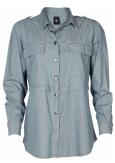

# Style name: Gaia Shirt

Quality: 50% polyamide, 40% polyester, 10% elasthan

Type: Shirts Size: XS - XXL Color: 220 Camel

Deliveries: Feb/Mar + 15 days