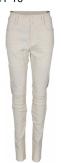

elastane

Type: Dresses Size: XS - XXL Color: 000 Black mix

Deliveries: Dec/Jan + 15 days

#### NOTE

UNIQUE PRINT
- Fit will be adjusted

Style name: Gete Shirt



Quality: 97% polyester, 3% elastane

Type: Shirts Size: XS - XXL Color: 000 Black mix

Deliveries: Dec/Jan + 15 days

<u>NOTE</u>

UNIQUE PRINT

- Front and back neck will be adjusted

Style name: Gete Top

Style no: 6740-50



Quality: 97% polyester, 3% elastane

Type: Tops and T-shirts

Size: XS - XXL Color: 000 Black mix

Deliveries: Dec/Jan + 15 days

**NOTE** 

UNIQUE PRINT

#### Style name: Nola Eli Trousers

Style no: 6741-10



Quality: 65% rayon, 30% nylon, 5% spandex

Type: Pants Size: 34 - 46

Color: 343 Dust army

Deliveries: Dec/Jan + 15 days, Feb/Mar + 15 days

# Style name: Nola Eli Trousers

Style no: 6741-10



Quality: 65% rayon, 30% nylon, 5% spandex

Type: Pants Size: 34 - 46 Color: 111 vanilla

Deliveries: Dec/Jan + 15 days,

Feb/Mar + 15 days

# Style name: Nola Eli Trousers

Style no: 6741-10



Quality: 65% rayon, 30% nylon, 5% spandex

Type: Pants Size: 34 - 46 Color: 000 Black

Deliveries: Dec/Jan + 15 days,

Feb/Mar + 15 days

# Style name: Nola Eli Trousers

Style no: 6741-10



Quality: 65% rayon, 30% nylon, 5% spandex

Type: Pants Size: 34 - 46 Color: 403 Blue fog

Deliveries: Dec/Jan + 15 days,

Feb/Mar + 15 days

Style name: Raix Eli Trousers

Style no: 6741-11



Quality: 65% rayon, 30% nylon, 5% spandex

Type: Pants Size: 34 - 46 Color: 111 vanilla

Deliveries: Dec/Jan + 15 days, Feb/Mar + 15 days

#### Style name: Raix Eli Trousers

Style no: 6741-11



Quality: 65% rayon, 30%