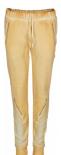

#### Style name: Carm Gretha Trousers

Style no: 6774-10

Quality: 100% linen Type: Pants

Size: 34 - 46

Color: 528 Mineral yellow Deliveries: Dec/Jan + 15 days

**Style name: Gretha Shirt** Style no: 6774-40

Quality: 100% linen Type: Shirts Size: XS - XXL