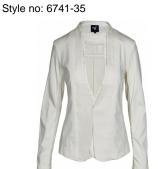

### Style name: Gaine Blazer

Style no: 6704-35

Quality: 100% cotton Type: Jackets

Size: XS - XXL Color: 111 vanilla

Deliveries: Dec/Jan + 15 days

Style name: Gaine Shirt

Quality: 50% cotton, 50% polyester

Type: Shirts Size: XS - XXL Color: 111 vanilla