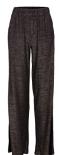

### Style name: Gilla Trousers

Style no: 6728-10

Quality: 67% polyamide, 25% metalic, 8% elastane

Type: Pants Size: XS - XXL Color: 000 Black

Style name: Gilla Dress

Style no: 6728-23

Quality: 67% Organic cupro, 28% polyester, 5% elastane

Type: Dresses Size: XS - XXL Color: 000 Black

Deliveries: Feb/Mar + 15 days