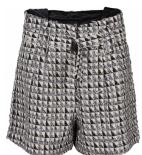

# Style name: Gaine Skirt

Style no: 6704-20

Quality: 100% cotton

Type: Skirts Size: 34 - 46 Color: 111 vanilla

Deliveries: Dec/Jan + 15 days

#### NOTE

- Belt loop will be added