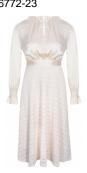

# Style name: Gabi Dress

Style no: 6700-23

Quality: 97% viscose, 3% elastane

Type: Dresses Size: XS - XXL Color: 679 Paprika mix

Deliveries: Feb/Mar + 15 days

#### **NOTE**

UNIQUE PRINT

Less open at armholeMore waterfall will be added

Style name: Gabi Dress

Style no: 6700-24

Quality: 97% viscose, 3% elastane

Type: Dresses Size: XS - XXL

Color: 679 Paprika mix Deliveries: Feb/Mar + 15 days