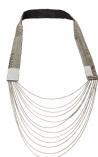

#### Style name: Gui Necklace

Style no: 0916-25

Quality: 70% iron, 30% leather

Type: Accessories Size: OneSize Color: 000 Black

Deliveries: Dec/Jan + 15 days, Feb/Mar + 15 days

#### Style name: Gui Necklace

Style no: 0916-31

Quality: 80% leather, 20% metal

Type: Accessories Size: OneSize Color: 000 Black

Deliveries: Dec/Jan + 15 days, Feb/Mar + 15 days

#### Style name: Gui Necklace

Style no: 0916-44

Quality: 60% iron, 10% glass, 30%

cotton

Type: Accessories Size: OneSize Color: 000 Black

Deliveries: Dec/Jan + 15 days, Feb/Mar + 15 days

Style name: Gui Necklace

Style no: 0916-77

Quality: 50% leather 50% iron

Type: Accessories Size: OneSize Color: 000 Black