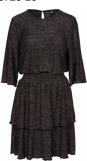

#### **NOTE**

UNIQUE PRINT

Less open at armholeMore waterfall will be added

Style name: Gabi Dress

Style no: 6700-24

Quality: 97% viscose, 3% elastane

Type: Dresses Size: XS - XXL

Color: 679 Paprika mix Deliveries: Feb/Mar + 15 days