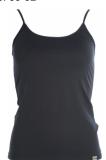

Style name: Cayla Top mesh

Style no: 6310-40

Quality: 100% nylon

Type: Tops and T-shirts Size:

XS - XXL

Color: 110 Creme Deliveries:

Dec/Jan + 15 days

## Style name: Cayla Top mesh

Style no: 6310-40

Quality: 100% nylon

Type: Tops and T-shirts Size:

XS - XXL Color: 000 Black

Deliveries: Dec/Jan + 15 days