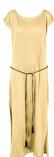

# Style name: Alpha Gabi Trousers

Style no: 6700-10

Quality: 100% Artificial leather

Type: Pants Size: 34 - 46 Color: 111 vanilla

Deliveries: Feb/Mar + 15 days