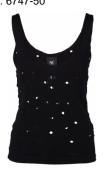

# Style name: Gisa Top

Quality: 70% cotton, 30% wool

Type: Tops and T-shirts

Size: XS - XXL Color: 000 Black

**Style name: Gisa Top** Style no: 6747-50

Quality: 70% cotton, 30% wool Type: Tops and T-shirts

Size: XS - XXL Color: 000 Black

Deliveries: Feb/Mar + 15 days

Style name: Greta Blouse knit

Style no: 6749-50

Quality: 100% wool Type: Blouses Size: XS - XXL Color: 000 Black

Deliveries: Feb/Mar + 15 days