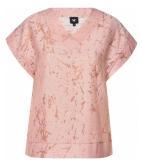

# Style name: Gabi Dress

Style no: 6700-23

Quality: 97% viscose, 3% elastane

Type: Dresses Size: XS - XXL Color: 679 Paprika mix

Deliveries: Feb/Mar + 15 days

#### **NOTE**

UNIQUE PRINT

Less open at armholeMore waterfall will be added

Style name: Gabi Dress

Style no: 6700-24

Quality: 97% viscose, 3% elastane

Type: Dresses Size: XS - XXL

Color: 679 Paprika mix Deliveries: Feb/Mar + 15 days