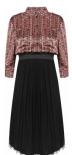

#### **NOTE**

UNIQUE PRINT

Less open at armholeMore waterfall will be added

Style name: Gabi Dress

Style no: 6700-24

Quality: 97% viscose, 3% elastane

Type: Dresses Size: XS - XXL

Color: 679 Paprika mix Deliveries: Feb/Mar + 15 days

<u>NOTE</u>

UNIQUE PRINT
- No buckle, but tie belt