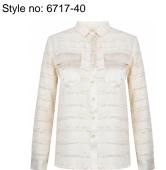

# Style name: Gilsi Jacket

Style no: 6717-35

Quality: 100% polyester. Bi fabric 100% viscose

Type: Jackets Size: XS - XXL Color: 111 vanilla

Deliveries: Dec/Jan + 15 days

# Style name: Gilsi Shirt

Quality: 100% polyester. Bi: 100%

viscose Type: Shirts Size: XS - XXL Color: 111 vanilla

Deliveries: Dec/Jan + 15 days