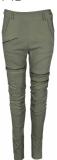

# Style name: Alpha Gabi Trousers

Style no: 6700-10

Quality: 100% Artificial leather

Type: Pants Size: 34 - 46

Color: 679 Paprika mix Deliveries: Feb/Mar + 15 days

# Style name: Alpha Gabi Trousers

Style no: 6700-10

Quality: 100% Artificial leather

Type: Pants Size: 34 - 46 Color: 111 vanilla

Deliveries: Feb/Mar + 15 days