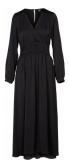

# Style name: Gabi Dress

Style no: 6700-23

Quality: 97% viscose, 3% elastane

Type: Dresses Size: XS - XXL Color: 679 Paprika mix

Deliveries: Feb/Mar + 15 days

#### **NOTE**

UNIQUE PRINT

Less open at armholeMore waterfall will be added

Style name: Gabi Dress

Style no: 6700-24

Quality: 97% viscose, 3% elastane

Type: Dresses Size: XS - XXL

Color: 679 Paprika mix Deliveries: Feb/Mar + 15 days