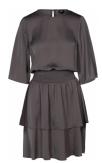

#### **NOTE**

UNIQUE PRINT

Less open at armholeMore waterfall will be added

Style name: Gabi Dress

Style no: 6700-24

Quality: 97% viscose, 3% elastane

Type: Dresses Size: XS - XXL

Color: 679 Paprika mix Deliveries: Feb/Mar + 15 days