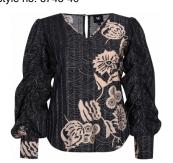

#### Style name: Alpha Gadir Trousers

Style no: 6701-10

Quality: 100% viscose

Type: Pants

Size: 34 - 46

Color: 679 Paprika mix Deliveries: Feb/Mar + 15 days

NOTE
UNIQUE PRINT
- Less tight at thighs
- ok for size M