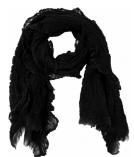

Type: Scarf Size: OneSize Color: 000 Black

Deliveries: Dec/Jan + 15 days, Feb/Mar + 15 days

Style name: Hope Scarf

Style no: 97-86

Quality: 96% wool, 4% elastane

Type: Scarf Size: OneSize Color: 403 Blue fog