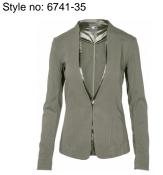

### Style name: Gaine Blazer

Style no: 6704-35

Quality: 100% cotton Type: Jackets

Size: XS - XXL Color: 111 vanilla

Deliveries: Dec/Jan + 15 days

Style name: Gaine Shirt

Quality: 50% cotton, 50% polyester

Type: Shirts Size: XS - XXL Color: 111 vanilla