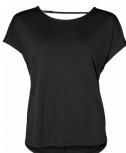

# Style name: Gency Tee

Style no: 6731-52

Quality: 80% modal, 20% polyester

Type: Tops and T-shirts Size: XS - XXL

Color: 000 Black

Style name: Gianna Skirt

Style no: 6733-20

Quality: 100% Artificial leather