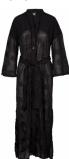

# Style name: Gabi Dress

Style no: 6700-23

Quality: 97% viscose, 3% elastane

Type: Dresses Size: XS - XXL Color: 679 Paprika mix

Deliveries: Feb/Mar + 15 days