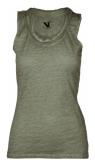

#### Style name: Aura Gaia Trousers

Style no: 6702-10

Quality: 50% polyamide, 40% polyester, 10% elasthan

Type: Pants Size: 34 - 46 Color: 220 Camel

Deliveries: Feb/Mar + 15 days

# Style name: Aura Gaia Trousers

Style no: 6702-10

Quality: 50% polyamide, 40% polyester, 10% elasthan

Type: Pants Size: 34 - 46 Color: 000 Black

Deliveries: Feb/Mar + 15 days