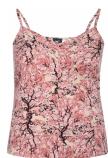

# Style name: Gabi Top

Style no: 6700-50

Quality: 97% viscose, 3% elastane

Type: Tops and T-shirts

Size: XS - XXL

Color: 679 Paprika mix Deliveries: Feb/Mar + 15 days

**NOTE** 

UNIQUE PRINT