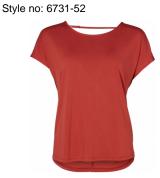

# Style name: Gency Tee

Style no: 6731-52

Quality: 80% modal, 20% polyester

Type: Tops and T-shirts Size: XS - XXL

Color: 000 Black

Style name: Gianna Skirt

Style no: 6733-20

Quality: 100% Artificial leather