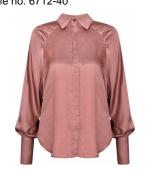

#### Style name: Kir Gili Trousers

Style no: 6712-10

Quality: 89% polyester, 8% viscose, 3% elastane

Type: Pants Size: XS - XXL

Color: 659 Warm Blush mix Deliveries: Feb/Mar + 15 days

#### Style name: Gili Shirt Style no: 6712-40

Quality: 89% polyester, 8% viscose, 3% elastane

Type: Shirts
Size: XS - XXL

Color: 659 Warm Blush mix Deliveries: Feb/Mar + 15 days