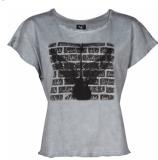

## Style name: Cayla Top mesh

Style no: 6310-40

Quality: 100% nylon

Type: Tops and T-shirts Size:

XS - XXL Color: 000 Black

Deliveries: Dec/Jan + 15 days