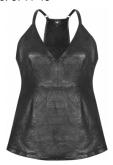

ame: Ghena Tunic

Style no: 6710-26



Quality: 50% viscose, 50% polyester

Type: Blouses Size: XS - XXL Color: 000 Black mix

Deliveries: Dec/Jan + 15 days

#### **NOTE**

- Back side width will be adjusted

# Style name: Ghena Shirt

Style no: 6710-40



Quality: 50% viscose, 50% polyester

Type: Shirts Size: XS - XXL Color: 000 Black mix

Deliveries: Dec/Jan + 15 days

# Style name: Ghena Shirt long

Style no: 6710-42



Quality: 50% viscose, 50% polyester

Type: Shirts Size: XS - XXL Color: 000 Black mix

Deliveries: Dec/Jan + 15 days

#### NOTE

- Sample ok for size M - Pockets will be removed

- Same sting in waist as neck

Style name: Gia Skirt



Quality: 50% polyamide, 40% polyester, 10% elasthan

Type: Skirts Size: 34 - 46 Color: 000 Black

Style name: Gia Top Style no: 6711-46



Quality: 50% polyamide, 40% polyester, 10% elasthan Type: Tops and T-shirts Size: XS - XXL

Color: 000 Black

Deliveries: Feb/Mar + 15 days

#### NOTE

- Sample ok for size M

#### Style name: Kir Gili Trousers

Style no: 6712-10



Quality: 89% polyester, 8% viscose, 3% elastane

Type: Pants Size: XS - XXL

Color: 659 Warm Blush mix Deliveries: Feb/Mar + 15 days

#### Style name: Gili Shirt Style no: 6712-40



Quality: 89% polyester, 8% viscose, 3% elastane

Type: Shirts
Size: XS - XXL

Color: 659 Warm Blush mix Deliveries: Feb/Mar + 15 days

#### Style name: Gili Top Style no: 6712-46



Quality: 89% polyester, 8% viscose, 3% elastane

Type: Tops and T-shirts

Size: XS - XXL

Color: 659 Warm Blush mix Deliveries: Feb/Mar + 15 days

#### **NOTE**

- Sleeve edge will be Satin fabric

#