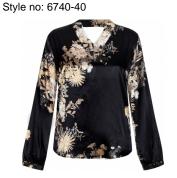

# Style name: Gete Dress

Style no: 6740-23

Quality: 97% polyester, 3% elastane

Type: Dresses Size: XS - XXL Color: 000 Black mix

Deliveries: Dec/Jan + 15 days

#### NOTE

UNIQUE PRINT
- Fit will be adjusted

Style name: Gete Shirt

Quality: 97% polyester, 3% elastane

Type: Shirts Size: XS - XXL Color: 000 Black mix

Deliveries: Dec/Jan + 15 days

<u>NOTE</u>

UNIQUE PRINT

- Front and back neck will be adjusted

Style name: Gete Top

Style no: 6740-50

Quality: 97% polyester, 3% elastane

Type: Tops and T-shirts

Size: XS - XXL Color: 000 Black mix

Deliveries: Dec/Jan + 15 days

**NOTE** 