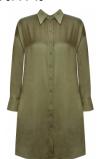

# Style name: Alpha Gabi Trousers

Style no: 6700-10

Quality: 100% Artificial leather

Type: Pants Size: 34 - 46

Color: 679 Paprika mix Deliveries: Feb/Mar + 15 days

# Style name: Alpha Gabi Trousers

Style no: 6700-10

Quality: 100% Artificial leather

Type: Pants Size: 34 - 46 Color: 111 vanilla

Deliveries: Feb/Mar + 15 days