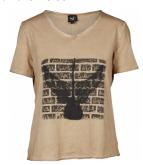

## Style name: Cayla Top mesh

Style no: 6310-40

Quality: 100% nylon

Type: Tops and T-shirts Size:

XS - XXL Color: 000 Black

Deliveries: Dec/Jan + 15 days