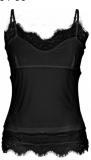

Style name: Cayla Top mesh

Style no: 6310-40

Quality: 100% nylon

Type: Tops and T-shirts Size:

XS - XXL

Color: 110 Creme Deliveries:

Dec/Jan + 15 days

## Style name: Cayla Top mesh

Style no: 6310-40

Quality: 100% nylon

Type: Tops and T-shirts Size:

XS - XXL Color: 000 Black

Deliveries: Dec/Jan + 15 days