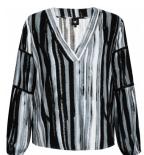

## Style name: Cayla Top mesh

Style no: 6310-40

Quality: 100% nylon

Type: Tops and T-shirts Size:

XS - XXL Color: 000 Black

Deliveries: Dec/Jan + 15 days