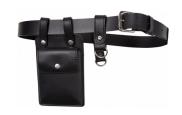

#### Style name: Genta Bag

Style no: 6708-85

Quality: 100 % Polyester Type: Accessories

Size: OneSize
Color: 000 Black mix

Deliveries: Dec/Jan + 15 days