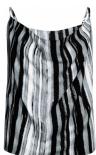

## Style name: Cayla Top mesh

Style no: 6310-40

Quality: 100% nylon

Type: Tops and T-shirts Size:

XS - XXL Color: 000 Black

Deliveries: Dec/Jan + 15 days