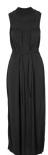

#### **NOTE**

UNIQUE PRINT

Less open at armholeMore waterfall will be added

Style name: Gabi Dress

Style no: 6700-24

Quality: 97% viscose, 3% elastane

Type: Dresses Size: XS - XXL

Color: 679 Paprika mix Deliveries: Feb/Mar + 15 days

<u>NOTE</u>

UNIQUE PRINT
- No buckle, but tie belt