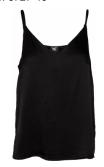

Style name: Cayla Top mesh

Style no: 6310-40

Quality: 100% nylon

Type: Tops and T-shirts Size:

XS - XXL

Color: 110 Creme Deliveries:

Dec/Jan + 15 days

## Style name: Cayla Top mesh

Style no: 6310-40

Quality: 100% nylon

Type: Tops and T-shirts Size:

XS - XXL Color: 000 Black

Deliveries: Dec/Jan + 15 days