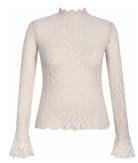

Style name: Cayla Top mesh

Style no: 6310-40

Quality: 100% nylon

Type: Tops and T-shirts Size:

XS - XXL

Color: 110 Creme Deliveries:

Dec/Jan + 15 days

## Style name: Cayla Top mesh

Style no: 6310-40

Quality: 100% nylon

Type: Tops and T-shirts Size:

XS - XXL Color: 000 Black

Deliveries: Dec/Jan + 15 days