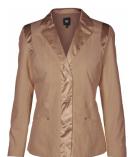

### Style name: Gaine Blazer

Style no: 6704-35

Quality: 100% cotton Type: Jackets

Size: XS - XXL Color: 111 vanilla

Deliveries: Dec/Jan + 15 days

Style name: Gaine Shirt

Quality: 50% cotton, 50% polyester

Type: Shirts Size: XS - XXL Color: 111 vanilla