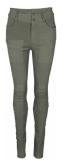

# Style name: Elina Gete Trousers 7/8

Style no: 6740-10

Quality: 97% polyester, 3% elastane

Type: Pants Size: XS - XXL Color: 000 Black mix

Deliveries: Dec/Jan + 15 days

### NOTE

UNIQUE PRINT