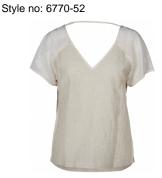

# Style name: Gladis Top

Quality: 100% polyester. Bi fabric: 100% linen

Type: Tops and T-shirts Size: XS - XXL

Color: 111 vanilla

Deliveries: Feb/Mar + 15 days

Style name: Gladis Top Style no: 6770-52

Quality: 100% polyester. Bi fabric: 100% linen

Type: Tops and T-shirts Size: XS - XXL

Color: 000 Black

Deliveries: Feb/Mar + 15 days

Style name: Gwen Dress

Style no: 6771-23

Quality: 50% cotton, 50% polyester

Type: Dresses Size: XS - XXL Color: 343 Dust army