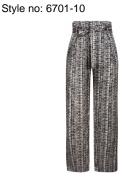

#### Style name: Alpha Gadir Trousers

Style no: 6701-10

Quality: 100% viscose

Type: Pants

Size: 34 - 46

Color: 679 Paprika mix Deliveries: Feb/Mar + 15 days

NOTE
UNIQUE PRINT
- Less tight at thighs
- ok for size M