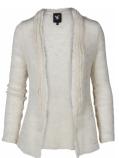

## Style name: Greta Cardigan knit

Style no: 6749-55

Quality: 100% wool Type: Cardigans Size: XS - XXL Color: 111 vanilla

Deliveries: Dec/Jan + 15 days

Style name: Greta Cardigan knit

Style no: 6749-55

Quality: 100% wool Type: Cardigans Size: XS - XXL Color: 000 Black