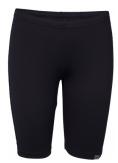

#### Style name: Coba Biker Shorts

Style no: 55-15

Quality: 90% Polyamide 10%Elestane

Type: Shorts Size: XS - XXL Color: 000 Black

Deliveries: Dec/Jan + 15 days

#### Style name: Coba Biker Shorts

Style no: 55-15

Quality: 90% Polyamide 10%Elestane

Type: Shorts Size: XS - XXL Color: 110 Creme

Deliveries: Feb/Mar + 15 days