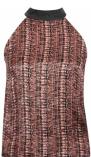

# Style name: Gabi Top

Style no: 6700-50

Quality: 97% viscose, 3% elastane

Type: Tops and T-shirts

Size: XS - XXL

Color: 679 Paprika mix Deliveries: Feb/Mar + 15 days

**NOTE** 

UNIQUE PRINT