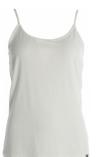

Style name: Cayla Top mesh

Style no: 6310-40

Quality: 100% nylon

Type: Tops and T-shirts Size:

XS - XXL

Color: 110 Creme Deliveries:

Dec/Jan + 15 days

## Style name: Cayla Top mesh

Style no: 6310-40

Quality: 100% nylon

Type: Tops and T-shirts Size:

XS - XXL Color: 000 Black

Deliveries: Dec/Jan + 15 days