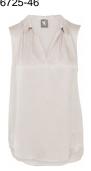

# Style name: Gina Skirt

Style no: 6725-20

Quality: 64% cupro, 36% viscose

Type: Skirts Size: 34 - 46 Color: 220 Camel

Style name: Gina Skirt

Style no: 6725-20

Quality: 64% cupro, 36% viscose

Type: Skirts Size: 34 - 46 Color: 111 vanilla