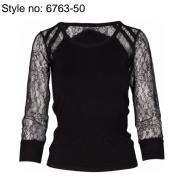

#### Style name: Gisela Blouse knit

Style no: 6758-52

Quality: 32% mohair, 28% wool, 40%

nvlon

Type: Blouses Size: XS - XXL

Color: 528 Mineral Yellow mix Deliveries: Dec/Jan + 15 days