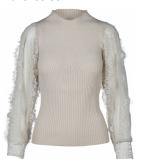

#### Style name: Gisela Blouse knit

Style no: 6758-50

Quality: 32% mohair, 28% wool, 40%

nylon

Type: Blouses Size: XS - XXL Color: 111 vanilla mix

Deliveries: Dec/Jan + 15 days

#### Style name: Gisela Blouse knit

Style no: 6758-52

Quality: 32% mohair, 28% wool, 40%

nvlon

Type: Blouses Size: XS - XXL

Color: 528 Mineral Yellow mix Deliveries: Dec/Jan + 15 days