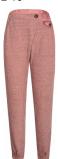

t

Style no: 6710-40



Quality: 50% viscose, 50% polyester

Type: Shirts Size: XS - XXL Color: 000 Black mix

Deliveries: Dec/Jan + 15 days

# Style name: Ghena Shirt long

Style no: 6710-42



Quality: 50% viscose, 50% polyester

Type: Shirts Size: XS - XXL Color: 000 Black mix

Deliveries: Dec/Jan + 15 days

#### NOTE

- Sample ok for size M - Pockets will be removed

- Same sting in waist as neck

Style name: Gia Skirt



Quality: 50% polyamide, 40% polyester, 10% elasthan

Type: Skirts Size: 34 - 46 Color: 000 Black

Style name: Gia Top Style no: 6711-46



Quality: 50% polyamide, 40% polyester, 10% elasthan Type: Tops and T-shirts Size: XS - XXL

Color: 000 Black

Deliveries: Feb/Mar + 15 days

#### NOTE

- Sample ok for size M

#### Style name: Kir Gili Trousers

Style no: 6712-10



Quality: 89% polyester, 8% viscose, 3% elastane

Type: Pants Size: XS - XXL

Color: 659 Warm Blush mix Deliveries: Feb/Mar + 15 days

#### Style name: Gili Shirt Style no: 6712-40



Quality: 89% polyester, 8% viscose, 3% elastane

Type: Shirts
Size: XS - XXL

Color: 659 Warm Blush mix Deliveries: Feb/Mar + 15 days

#### Style name: Gili Top Style no: 6712-46



Quality: 89% polyester, 8% viscose, 3% elastane

Type: Tops and T-shirts

Size: XS - XXL

Color: 659 Warm Blush mix Deliveries: Feb/Mar + 15 days

#### **NOTE**

- Sleeve edge will be Satin fabric

# Style name: Ghita Shirt



Quality: 100% cotton Type: Shirts Size: XS - XXL Color: 111 vanilla

Deliveries: Dec/Jan + 15 days

# Style name: Ghita Shirt



Quality: 100% cotton Type: Shirts Size: XS - XXL Color: 111 vanilla

Deliveri