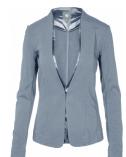

### Style name: Gaine Blazer

Style no: 6704-35

Quality: 100% cotton Type: Jackets

Size: XS - XXL Color: 111 vanilla

Deliveries: Dec/Jan + 15 days

Style name: Gaine Shirt

Quality: 50% cotton, 50% polyester

Type: Shirts Size: XS - XXL Color: 111 vanilla