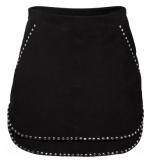

### Style name: Gilla Trousers

Style no: 6728-10

Quality: 67% polyamide, 25% metalic, 8% elastane

Type: Pants Size: XS - XXL Color: 000 Black

Style name: Gilla Dress

Style no: 6728-23

Quality: 67% Organic cupro, 28% polyester, 5% elastane