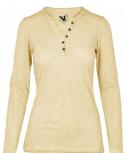

## Style name: Cayla Top mesh

Style no: 6310-40

Quality: 100% nylon

Type: Tops and T-shirts Size:

XS - XXL Color: 000 Black

Deliveries: Dec/Jan + 15 days