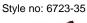

#### NOTE

- Back fit will be adjusted

- Sample ok for size M

Normal cut at chest

Style name: Genia Jacket

Style no: 6723-35

Quality: 64% cupro, 36% viscose

Type: Jackets Size: XS - XXL Color: 000 Black