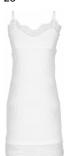

Style name: Cayla Top mesh

Style no: 6310-40

Quality: 100% nylon

Type: Tops and T-shirts Size:

XS - XXL

Color: 110 Creme Deliveries:

Dec/Jan + 15 days

## Style name: Cayla Top mesh

Style no: 6310-40

Quality: 100% nylon

Type: Tops and T-shirts Size:

XS - XXL Color: 000 Black

Deliveries: Dec/Jan + 15 days