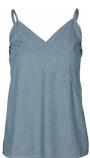

#### Style name: Gili Top Style no: 6712-46

Quality: 89% polyester, 8% viscose, 3% elastane

Type: Tops and T-shirts

Size: XS - XXL

Color: 659 Warm Blush mix Deliveries: Feb/Mar + 15 days