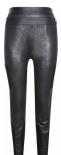

#### Style name: Jet Dalia Leggings

Style no: 6442-19

Quality: 50% polyamide, 40% polyester, 10% elasthan

Type: Leggings

Size: XS - XXL Color: 000 Black

Deliveries: Dec/Jan + 15 days