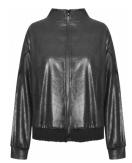

# Style name: Gila Jacket

Style no: 6736-35

Quality: 100% Artificial leather

Type: Jackets Size: XS - XXL Color: 000 Black

Style name: Gena Shorts

Style no: 6738-15

Quality: 50% polyamide, 40% polyester, 10% elasthan