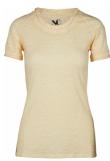

Style name: Cayla Top mesh

Style no: 6310-40

Quality: 100% nylon

Type: Tops and T-shirts Size:

XS - XXL

Color: 110 Creme Deliveries:

Dec/Jan + 15 days