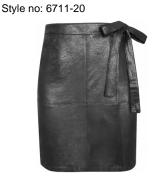

e no: 6708-85



Quality: 100 % Polyester Type: Accessories

Size: OneSize
Color: 000 Black mix

Deliveries: Dec/Jan + 15 days

### Style name: Ghena Tunic

Style no: 6710-26



Quality: 50% viscose, 50% polyester

Type: Blouses Size: XS - XXL Color: 000 Black mix

Deliveries: Dec/Jan + 15 days

#### **NOTE**

- Back side width will be adjusted

# Style name: Ghena Shirt

Style no: 6710-40



Quality: 50% viscose, 50% polyester

Type: Shirts Size: XS - XXL Color: 000 Black mix

Deliveries: Dec/Jan + 15 days

# Style name: Ghena Shirt long

Style no: 6710-42



Quality: 50% viscose, 50% polyester

Type: Shirts Size: XS - XXL Color: 000 Black mix

Deliveries: Dec/Jan + 15 days

#### NOTE

- Sample ok for size M - Pockets will be removed

- Same sting in waist as neck

Style name: Gia Skirt



Quality: 50% polyamide, 40% polyester, 10% elasthan

Type: Skirts Size: 34 - 46 Color: 000 Black

Style name: Gia Top Style no: 6711-46



Quality: 50% polyamide, 40% polyester, 10% elasthan Type: Tops and T-shirts Size: XS - XXL

Color: 000 Black

Deliveries: Feb/Mar + 15 days

#### NOTE

- Sample ok for size M

#### Style name: Kir Gili Trousers

Style no: 6712-10



Quality: 89% polyester, 8% viscose, 3% elastane

Type: Pants Size: XS - XXL

Color: 659 Warm Blush mix Deliveries: Feb/Mar + 15 days

#### Style name: Gili Shirt Style no: 6712-40



Quality: 89% polyester, 8% viscose, 3% elastane

Type: Shirts
Size: XS - XXL

Color: 659 Warm Blush mix Deliveries: Feb/Mar + 15 days

#### Style name: Gili Top Style no: 6712-46



Quality: 89% polyester, 8% viscose, 3% elastane

Type: Tops a