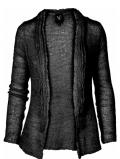

# Style name: Greta Cardigan knit

Style no: 6749-55

Quality: 100% wool Type: Cardigans Size: XS - XXL Color: 220 Camel

Deliveries: Dec/Jan + 15 days

## Style name: Greta Cardigan knit

Style no: 6749-55

Quality: 100% wool Type: Cardigans Size: XS - XXL Color: 111 vanilla

Deliveries: Dec/Jan + 15 days

Style name: Greta Cardigan knit

Style no: 6749-55

Quality: 100% wool Type: Cardigans Size: XS - XXL Color: 000 Black