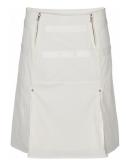

# Style name: Gaine Skirt

Style no: 6704-20

Quality: 100% cotton

Type: Skirts Size: 34 - 46 Color: 111 vanilla

Deliveries: Dec/Jan + 15 days

#### NOTE

- Belt loop will be added