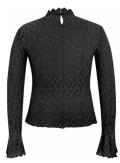

me: Gerly Shirt

Style no: 6716-40



Quality: 50% viscose, 35% polyester, 15% polyamide. Bi fabric: 100% artificial leather

Type: Shirts Size: XS - XXL Color: 111 vanilla

Deliveries: Feb/Mar + 15 days

#### NOTE

- Sample ok for size M

# Style name: Gilsi Jacket

Style no: 6717-35



Quality: 100% polyester. Bi fabric 100% viscose

Type: Jackets Size: XS - XXL Color: 111 vanilla

Deliveries: Dec/Jan + 15 days

# Style name: Gilsi Shirt



Quality: 100% polyester. Bi: 100%

viscose Type: Shirts Size: XS - XXL Color: 111 vanilla

Deliveries: Dec/Jan + 15 days

## Style name: Genny Blouse

Style no: 6718-50



Quality: 65% polyamide, 35% elastane

Type: Blouses Size: XS - XXL Color: 220 Camel

Deliveries: Dec/Jan + 15 days,

Feb/Mar + 15 days

Style name: Genny Blouse

Style no: 6718-50



Quality: 65% polyamide, 35% elastane

Type: Blouses Size: XS - XXL Color: 000 Black

Deliveries: Dec/Jan + 15 days, Feb/Mar + 15 days

## Style name: Genny Blouse

Style no: 6718-50



Quality: 65% polyamide, 35% elastane

Type: Blouses Size: XS - XXL Color: 111 vanilla

Deliveries: Dec/Jan + 15 days, Feb/Mar + 15 days

### Style name: Gill Jumpsuit

Style no: 6719-18



Quality: 65% polyester 35% viscose

Type: Pants Size: XS - XXL Color: 000 Black

Deliveries: Dec/Jan + 15 days

#### <u>NOTE</u>

- inside tape will be changed - Hook and eye will be added at

v-neck

#### Style name: Gill Dress Style no: 6719-23



Quality: 65% polyester 35% viscose

Type: Dresses Size: XS - XXL Color: 000 Black

Deliveries: Dec/Jan + 15 days

#### Style name: Gill Tee Style no: 6719-50



Quality: 65%