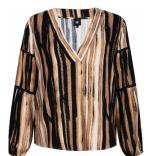

Style name: Cayla Top mesh

Style no: 6310-40

Quality: 100% nylon

Type: Tops and T-shirts Size:

XS - XXL

Color: 110 Creme Deliveries:

Dec/Jan + 15 days