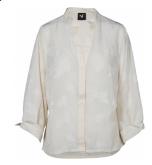

# Style name: Gaia Shirt

Quality: 50% polyamide, 40% polyester, 10% elasthan

Type: Shirts Size: XS - XXL Color: 220 Camel

Deliveries: Feb/Mar + 15 days