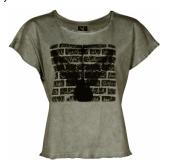

Style name: Cayla Top mesh

Style no: 6310-40

Quality: 100% nylon

Type: Tops and T-shirts Size:

XS - XXL

Color: 110 Creme Deliveries:

Dec/Jan + 15 days