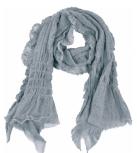

Deliveries: Dec/Jan + 15 days, Feb/Mar + 15 days

#### Style name: Hope Scarf

Style no: 97-86

Quality: 96% wool, 4% elastane

Type: Scarf Size: OneSize

Color: 659 Warm Blush Deliveries: Dec/Jan + 15 days, Feb/Mar + 15 days

Style name: Hope Scarf

Style no: 97-86