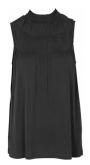

#### Style name: Alpha Gadir Trousers

Style no: 6701-10

Quality: 100% viscose

Type: Pants

Size: 34 - 46

Color: 679 Paprika mix Deliveries: Feb/Mar + 15 days

NOTE
UNIQUE PRINT
- Less tight at thighs
- ok for size M