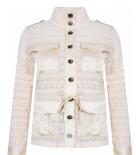

# Style name: Alpha Gabi Trousers

Style no: 6700-10

Quality: 100% Artificial leather

Type: Pants Size: 34 - 46

Color: 679 Paprika mix Deliveries: Feb/Mar + 15 days

# Style name: Alpha Gabi Trousers

Style no: 6700-10

Quality: 100% Artificial leather

Type: Pants Size: 34 - 46 Color: 111 vanilla

Deliveries: Feb/Mar + 15 days