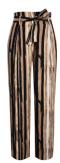

#### Style name: Nola Eli Trousers

Style no: 6741-10

Quality: 65% rayon, 30% nylon, 5% spandex

Type: Pants Size: 34 - 46

Color: 343 Dust army

Deliveries: Dec/Jan + 15 days, Feb/Mar + 15 days

# Style name: Nola Eli Trousers

Style no: 6741-10

Quality: 65% rayon, 30% nylon, 5% spandex

Type: Pants Size: 34 - 46 Color: 111 vanilla

Deliveries: Dec/Jan + 15 days,

Feb/Mar + 15 days

# Style name: Nola Eli Trousers

Style no: 6741-10

Quality: 65% rayon, 30% nylon, 5% spandex

Type: Pants Size: 34 - 46 Color: 000 Black

Deliveries: Dec/Jan + 15 days,

Feb/Mar + 15 days

# Style name: Nola Eli Trousers

Style no: 6741-10

Quality: 65% rayon, 30% nylon, 5% spandex

Type: Pants Size: 34 - 46 Color: 403 Blue fog

Deliveries: Dec/Jan + 15 days,

Feb/Mar + 15 days

Style name: Raix Eli Trousers