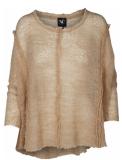

Deliveries: Dec/Jan + 15 days

Style name: Greta Blouse oversize knit

Style no: 6749-60

Quality: 100% wool Type: Blouses Size: XS - XXL Color: 220 Camel

Deliveries: Dec/Jan + 15 days

# Style name: Greta Blouse oversize knit

Style no: 6749-60

Quality: 100% wool Type: Blouses Size: XS - XXL Color: 111 vanilla

Deliveries: Dec/Jan + 15 days

Style name: Greta Blouse oversize knit

Style no: 6749-60