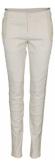

# Style name: Alpha Gabi Trousers

Style no: 6700-10

Quality: 100% Artificial leather

Type: Pants Size: 34 - 46

Color: 679 Paprika mix Deliveries: Feb/Mar + 15 days

# Style name: Alpha Gabi Trousers

Style no: 6700-10

Quality: 100% Artificial leather

Type: Pants Size: 34 - 46 Color: 111 vanilla

Deliveries: Feb/Mar + 15 days