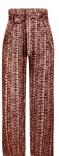

#### Style name: Alpha Gadir Trousers

Style no: 6701-10

Quality: 100% viscose

Type: Pants

Size: 34 - 46

Color: 679 Paprika mix Deliveries: Feb/Mar + 15 days

NOTE
UNIQUE PRINT
- Less tight at thighs
- ok for size M