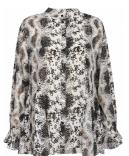

# Style name: Gabi Top

Style no: 6700-50

Quality: 97% viscose, 3% elastane

Type: Tops and T-shirts

Size: XS - XXL

Color: 679 Paprika mix Deliveries: Feb/Mar + 15 days

**NOTE** 

UNIQUE PRINT