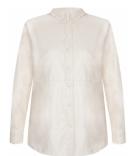

### Style name: Gaine Blazer

Style no: 6704-35

Quality: 100% cotton Type: Jackets

Size: XS - XXL Color: 111 vanilla

Deliveries: Dec/Jan + 15 days

Style name: Gaine Shirt

Quality: 50% cotton, 50% polyester

Type: Shirts Size: XS - XXL Color: 111 vanilla