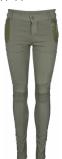

# Style name: Alpha Gabi Trousers

Style no: 6700-10

Quality: 100% Artificial leather

Type: Pants Size: 34 - 46

Color: 679 Paprika mix Deliveries: Feb/Mar + 15 days

# Style name: Alpha Gabi Trousers

Style no: 6700-10

Quality: 100% Artificial leather

Type: Pants Size: 34 - 46 Color: 111 vanilla

Deliveries: Feb/Mar + 15 days