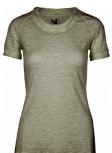

#### Style name: Aura Gaia Trousers

Style no: 6702-10

Quality: 50% polyamide, 40% polyester, 10% elasthan

Type: Pants Size: 34 - 46 Color: 220 Camel

Deliveries: Feb/Mar + 15 days