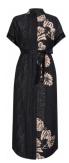

# Style name: Gabi Top

Style no: 6700-50

Quality: 97% viscose, 3% elastane

Type: Tops and T-shirts

Size: XS - XXL

Color: 679 Paprika mix Deliveries: Feb/Mar + 15 days

**NOTE** 

UNIQUE PRINT