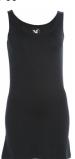

#### Style name: Run Top with straps

Style no: 55-52

Quality: 90% polyamide, 10% elastane

Type: Top Size: XS - XXL Color: 000 Black

Deliveries: Dec/Jan + 15 days, Feb/Mar + 15 days

#### Style name: Run Top with straps

Style no: 55-52

Quality: 90% polyamide, 10% elastane

Type: Top Size: XS - XXL Color: 110 Creme

Deliveries: Dec/Jan + 15 days, Feb/Mar + 15 days