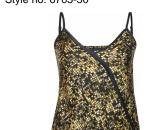

# Style name: Gabi Top

Style no: 6700-50

Quality: 97% viscose, 3% elastane

Type: Tops and T-shirts

Size: XS - XXL

Color: 679 Paprika mix Deliveries: Feb/Mar + 15 days

**NOTE** 

UNIQUE PRINT