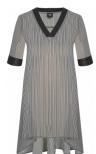

# Style name: Gabi Dress

Style no: 6700-23

Quality: 97% viscose, 3% elastane

Type: Dresses Size: XS - XXL Color: 679 Paprika mix

Deliveries: Feb/Mar + 15 days

#### **NOTE**

UNIQUE PRINT

Less open at armholeMore waterfall will be added

Style name: Gabi Dress

Style no: 6700-24

Quality: 97% viscose, 3% elastane

Type: Dresses Size: XS - XXL

Color: 679 Paprika mix Deliveries: Feb/Mar + 15 days