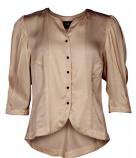

#### NOTE

- Back fit will be adjusted

- Sample ok for size M

Normal cut at chest

Style name: Genia Jacket

Style no: 6723-35

Quality: 64% cupro, 36% viscose

Type: Jackets Size: XS - XXL Color: 000 Black