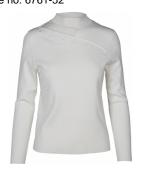

#### Style name: Alpha Gadir Trousers

Style no: 6701-10

Quality: 100% viscose

Type: Pants

Size: 34 - 46

Color: 679 Paprika mix Deliveries: Feb/Mar + 15 days

NOTE
UNIQUE PRINT
- Less tight at thighs
- ok for size M