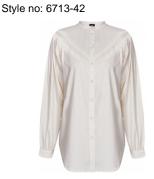

Style name: Alpha Gadir Trousers

Quality: 100% viscose Type: Pants

Size: 34 - 46

Color: 220 Camel mix Deliveries: Feb/Mar + 15 days

**NOTE** 

UNIQUE PRINT - Less tight at thighs

- ok for size M

Style name: Gadir Dress