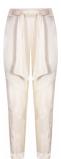

# Style name: Alpha Gabi Trousers

Style no: 6700-10

Quality: 100% Artificial leather

Type: Pants Size: 34 - 46

Color: 679 Paprika mix Deliveries: Feb/Mar + 15 days

# Style name: Alpha Gabi Trousers

Style no: 6700-10

Quality: 100% Artificial leather

Type: Pants Size: 34 - 46 Color: 111 vanilla

Deliveries: Feb/Mar + 15 days