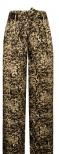

#### Style name: Aura Gaia Trousers

Style no: 6702-10

Quality: 50% polyamide, 40% polyester, 10% elasthan

Type: Pants Size: 34 - 46 Color: 220 Camel

Deliveries: Feb/Mar + 15 days

# Style name: Aura Gaia Trousers

Style no: 6702-10

Quality: 50% polyamide, 40% polyester, 10% elasthan

Type: Pants Size: 34 - 46 Color: 000 Black

Deliveries: Feb/Mar + 15 days