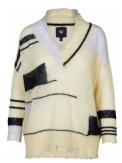

#### **NOTE**

UNIQUE PRINT

Less open at armholeMore waterfall will be added

Style name: Gabi Dress

Style no: 6700-24

Quality: 97% viscose, 3% elastane

Type: Dresses Size: XS - XXL

Color: 679 Paprika mix Deliveries: Feb/Mar + 15 days

<u>NOTE</u>

UNIQUE PRINT
- No buckle, but tie belt