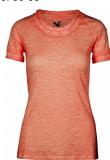

## Style name: Cayla Top mesh

Style no: 6310-40

Quality: 100% nylon

Type: Tops and T-shirts Size:

XS - XXL Color: 000 Black

Deliveries: Dec/Jan + 15 days