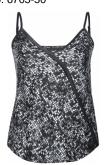

# Style name: Gabi Top

Style no: 6700-50

Quality: 97% viscose, 3% elastane

Type: Tops and T-shirts

Size: XS - XXL

Color: 679 Paprika mix Deliveries: Feb/Mar + 15 days

**NOTE** 

UNIQUE PRINT