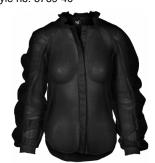

Style name: Cayla Top mesh

Style no: 6310-40

Quality: 100% nylon

Type: Tops and T-shirts Size:

XS - XXL

Color: 110 Creme Deliveries:

Dec/Jan + 15 days

## Style name: Cayla Top mesh

Style no: 6310-40

Quality: 100% nylon

Type: Tops and T-shirts Size:

XS - XXL Color: 000 Black

Deliveries: Dec/Jan + 15 days