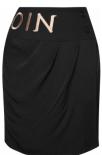

### Style name: Gilla Trousers

Style no: 6728-10

Quality: 67% polyamide, 25% metalic, 8% elastane

Type: Pants Size: XS - XXL Color: 000 Black

Style name: Gilla Dress

Style no: 6728-23

Quality: 67% Organic cupro, 28% polyester, 5% elastane