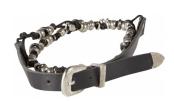

#### Style name: Gowri Belt

Style no: 0912-75

Type: Accessories Size: XS/S - XL/XXL Color: 000 Black

Deliveries: Dec/Jan + 15 days, Feb/Mar + 15 days

#### Style name: Gowri Belt

Style no: 0912-76

Type: Accessories Size: XS/S - XL/XXL Color: 000 Black

Deliveries: Dec/Jan + 15 days, Feb/Mar + 15 days