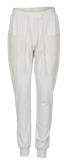

## Style name: Hera Gaine Trousers

Style no: 6704-10

Quality: 100% cotton Type: Pants

Size: 34 - 46 Color: 111 vanilla

Deliveries: Dec/Jan + 15 days