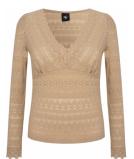

#### Style name: Gisela Blouse knit

Style no: 6758-50

Quality: 32% mohair, 28% wool, 40%

nylon

Type: Blouses Size: XS - XXL Color: 111 vanilla mix

Deliveries: Dec/Jan + 15 days

#### Style name: Gisela Blouse knit

Style no: 6758-52

Quality: 32% mohair, 28% wool, 40%

nvlon

Type: Blouses Size: XS - XXL

Color: 528 Mineral Yellow mix Deliveries: Dec/Jan + 15 days