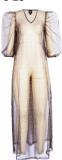

# Style name: Gabi Dress

Style no: 6700-23

Quality: 97% viscose, 3% elastane

Type: Dresses Size: XS - XXL Color: 679 Paprika mix

Deliveries: Feb/Mar + 15 days