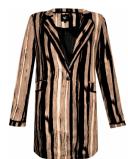

Quality: 100% viscose Type: Jackets Size: XS - XXL

Color: 343 Dust Army mix Deliveries: Dec/Jan + 15 days

**NOTE** 

**UNIQUE PRINT** 

#### Style name: Gemma Blazer

Style no: 6743-35

Quality: 100% viscose Type: Jackets Size: XS - XXL Color: 220 Camel mix Deliveries: Dec/Jan + 15 days

**NOTE** 

UNIQUE PRINT