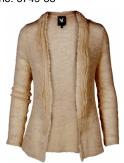

# Style name: Greta Cardigan knit

Style no: 6749-55

Quality: 100% wool Type: Cardigans Size: XS - XXL Color: 220 Camel

Deliveries: Dec/Jan + 15 days

## Style name: Greta Cardigan knit

Style no: 6749-55

Quality: 100% wool Type: Cardigans Size: XS - XXL Color: 111 vanilla

Deliveries: Dec/Jan + 15 days

Style name: Greta Cardigan knit

Style no: 6749-55

Quality: 100% wool Type: Cardigans Size: XS - XXL Color: 000 Black