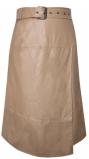

# Style name: Alpha Gabi Trousers

Style no: 6700-10

Quality: 100% Artificial leather

Type: Pants Size: 34 - 46

Color: 679 Paprika mix Deliveries: Feb/Mar + 15 days

# Style name: Alpha Gabi Trousers

Style no: 6700-10

Quality: 100% Artificial leather

Type: Pants Size: 34 - 46 Color: 111 vanilla

Deliveries: Feb/Mar + 15 days