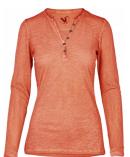

Style name: Cayla Top mesh

Style no: 6310-40

Quality: 100% nylon

Type: Tops and T-shirts Size:

XS - XXL

Color: 110 Creme Deliveries:

Dec/Jan + 15 days