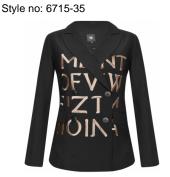

### Style name: Gaine Blazer

Style no: 6704-35

Quality: 100% cotton Type: Jackets

Size: XS - XXL Color: 111 vanilla

Deliveries: Dec/Jan + 15 days

Style name: Gaine Shirt

Quality: 50% cotton, 50% polyester

Type: Shirts Size: XS - XXL Color: 111 vanilla