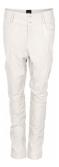

#### Style name: Bahar Gerly Trousers

Style no: 6716-10

Quality: 50% viscose, 35% polyester, 15% polyamide. Bi fabric: 100% artificial leather

Type: Pants Size: 34 - 46 Color: 111 vanilla

Deliveries: Feb/Mar + 15 days