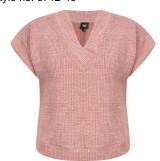

# Style name: Gabi Top

Style no: 6700-50

Quality: 97% viscose, 3% elastane

Type: Tops and T-shirts

Size: XS - XXL

Color: 679 Paprika mix Deliveries: Feb/Mar + 15 days

**NOTE** 

UNIQUE PRINT