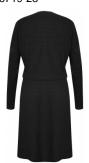

ty: 65% polyamide, 35% elastane

Type: Blouses Size: XS - XXL Color: 220 Camel

Deliveries: Dec/Jan + 15 days,

Feb/Mar + 15 days

Style name: Genny Blouse

Style no: 6718-50



Quality: 65% polyamide, 35% elastane

Type: Blouses Size: XS - XXL Color: 000 Black

Deliveries: Dec/Jan + 15 days, Feb/Mar + 15 days

## Style name: Genny Blouse

Style no: 6718-50



Quality: 65% polyamide, 35% elastane

Type: Blouses Size: XS - XXL Color: 111 vanilla

Deliveries: Dec/Jan + 15 days, Feb/Mar + 15 days

### Style name: Gill Jumpsuit

Style no: 6719-18



Quality: 65% polyester 35% viscose

Type: Pants Size: XS - XXL Color: 000 Black

Deliveries: Dec/Jan + 15 days

#### <u>NOTE</u>

- inside tape will be changed - Hook and eye will be added at

v-neck

#### Style name: Gill Dress Style no: 6719-23



Quality: 65% polyester 35% viscose

Type: Dresses Size: XS - XXL Color: 000 Black

Deliveries: Dec/Jan + 15 days

#### Style name: Gill Tee Style no: 6719-50



Quality: 65% polyester 35% viscose

Type: Tops and T-shirts

Size: XS - XXL Color: 000 Black

Deliveries: Dec/Jan + 15 days

# Style name: Gerta Tee SUSTAINABLE

Style no: 6720-50



Quality: 100% organic cotton

Type: Tops and T-shirts

Size: XS - XXL Color: 343 Dust army

Deliveries: Dec/Jan + 15 days,

Feb/Mar + 15 days

#### NOTE

- Sample ok for size M - Length plus 2 cm

# Style name: Gerta Tee SUSTAINABLE

Style no: 6720-50



Quality: 100% organic cotton Type: Tops and T-shirts

Size: XS - XXL Color: 220 Camel

Deliveries: Dec/Jan + 15 days, Feb/Mar + 15 days

- Sample ok for size M Length plus 2 cm

# Style name: Gerta T