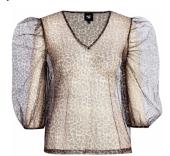

Style name: Cayla Top mesh

Style no: 6310-40

Quality: 100% nylon

Type: Tops and T-shirts Size:

XS - XXL

Color: 110 Creme Deliveries:

Dec/Jan + 15 days

## Style name: Cayla Top mesh

Style no: 6310-40

Quality: 100% nylon

Type: Tops and T-shirts Size:

XS - XXL Color: 000 Black

Deliveries: Dec/Jan + 15 days