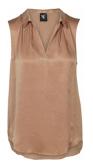

# Style name: Gabi Top

Style no: 6700-50

Quality: 97% viscose, 3% elastane

Type: Tops and T-shirts

Size: XS - XXL

Color: 679 Paprika mix Deliveries: Feb/Mar + 15 days

**NOTE** 

UNIQUE PRINT