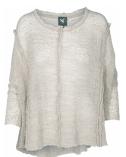

# Style name: Greta Blouse oversize knit

Style no: 6749-60

Quality: 100% wool Type: Blouses Size: XS - XXL Color: 111 vanilla

Deliveries: Dec/Jan + 15 days

Style name: Greta Blouse oversize knit

Style no: 6749-60

Quality: 100% wool Type: Blouses Size: XS - XXL Color: 000 Black

Deliveries: Dec/Jan + 15 days

Style name: Greta Blouse s/s knit

Quality: 100% wool Type: Blouses Size: XS - XXL Color: 220 Camel

Deliveries: Feb/Mar + 15 days