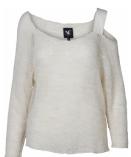

## Style name: Cayla Top mesh

Style no: 6310-40

Quality: 100% nylon

Type: Tops and T-shirts Size:

XS - XXL Color: 000 Black

Deliveries: Dec/Jan + 15 days