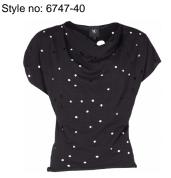

# Style name: Gisa Top

Quality: 70% cotton, 30% wool

Type: Tops and T-shirts

Size: XS - XXL Color: 000 Black

**Style name: Gisa Top** Style no: 6747-50

Quality: 70% cotton, 30% wool Type: Tops and T-shirts

Size: XS - XXL Color: 000 Black

Deliveries: Feb/Mar + 15 days

Style name: Greta Blouse knit

Style no: 6749-50

Quality: 100% wool Type: Blouses Size: XS - XXL Color: 000 Black

Deliveries: Feb/Mar + 15 days