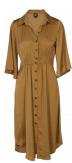

# Style name: Gabi Dress

Style no: 6700-23

Quality: 97% viscose, 3% elastane

Type: Dresses Size: XS - XXL Color: 679 Paprika mix

Deliveries: Feb/Mar + 15 days