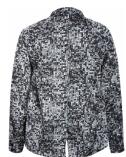

Style name: Cayla Top mesh

Style no: 6310-40

Quality: 100% nylon

Type: Tops and T-shirts Size:

XS - XXL

Color: 110 Creme Deliveries:

Dec/Jan + 15 days

## Style name: Cayla Top mesh

Style no: 6310-40

Quality: 100% nylon

Type: Tops and T-shirts Size:

XS - XXL Color: 000 Black

Deliveries: Dec/Jan + 15 days