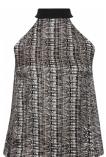

# Style name: Gabi Top

Style no: 6700-50

Quality: 97% viscose, 3% elastane

Type: Tops and T-shirts

Size: XS - XXL

Color: 679 Paprika mix Deliveries: Feb/Mar + 15 days

**NOTE** 

UNIQUE PRINT