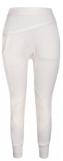

## Style name: Hera Gaine Trousers

Style no: 6704-10

Quality: 100% cotton Type: Pants

Size: 34 - 46 Color: 111 vanilla

Deliveries: Dec/Jan + 15 days