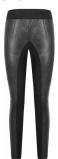

#### Style name: Jet Dalia Leggings

Style no: 6442-19

Quality: 50% polyamide, 40% polyester, 10% elasthan

Type: Leggings

Size: XS - XXL Color: 000 Black

Deliveries: Dec/Jan + 15 days