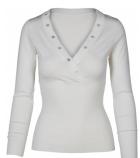

Style name: Cayla Top mesh

Style no: 6310-40

Quality: 100% nylon

Type: Tops and T-shirts Size:

XS - XXL

Color: 110 Creme Deliveries:

Dec/Jan + 15 days

## Style name: Cayla Top mesh

Style no: 6310-40

Quality: 100% nylon

Type: Tops and T-shirts Size:

XS - XXL Color: 000 Black

Deliveries: Dec/Jan + 15 days