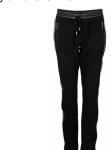

#### Style name: Jet Dalia Leggings

Style no: 6442-19

Quality: 50% polyamide, 40% polyester, 10% elasthan

Type: Leggings

Size: XS - XXL Color: 000 Black

Deliveries: Dec/Jan + 15 days