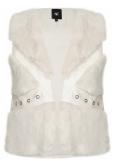

Type: Skirts Size: 34 - 46 Color: 220 Camel

Deliveries: Dec/Jan + 15 days

Style name: Gianna Vest

Style no: 6733-33

Quality: 100% polyester. Bi fabric 100% artificial leather

Type: Jackets Size: XS - XXL Color: 111 vanilla