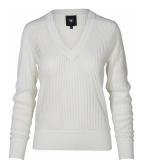

Color: 220 Camel mix Deliveries: Feb/Mar + 15 days

**NOTE** 

UNIQUE PRINT

Style name: Gadir Top

Style no: 6701-50

Quality: 100% viscose Type: Tops and T-shirts Size: XS - XXL Color: 679 Paprika mix

Color: 679 Paprika mix Deliveries: Feb/Mar + 15 days

#### Style name: Gadir Top

Style no: 6701-50

Quality: 100% viscose Type: Tops and T-shirts Size: XS - XXL

Color: 220 Camel mix Deliveries: Feb/Mar + 15 days