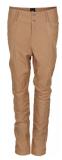

#### Style name: Alpha Gadir Trousers

Style no: 6701-10

Quality: 100% viscose

Type: Pants

Size: 34 - 46

Color: 679 Paprika mix Deliveries: Feb/Mar + 15 days

NOTE
UNIQUE PRINT
- Less tight at thighs
- ok for size M